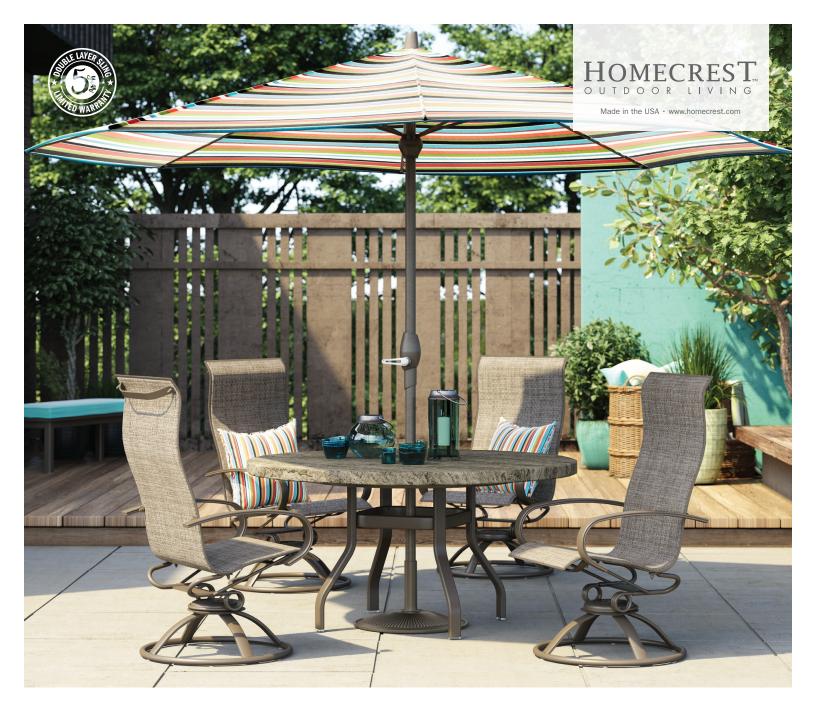

## HARBOR

## SLING & PADDED | ALUMINUM

Available in: S Sling S Sensation Sling P Padded Sling

Harbor features gently curved arms and our double layer sling. Harbor is one our "Designed for Weight" collections, making it ideal for windy conditions. Made with both aluminum and steel. Aluminum is used for the arms and base to provide a low-maintenance and less corrosive material for those high-wear components. Our "Designed for Weight" collections use powder-coated, solid-steel internal side rails and cross bars for added weight.

HIGH BACK DINING CHAIR

S 32379 PS 32479

H: 43" W: 24.5" D: 30"

Seat Ht: 17.5" Arm Ht: 21.5"

 HIGH BACK SWIVEL ROCKER

 S 32910
 PS 32900

 H: 43" W: 24.5" D: 30"

 Seat Ht: 17.5" Arm Ht: 21.5"