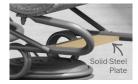

## SLING & PADDED | ALUMINUM

Available in: S Sling S Sensation Sling P Padded Sling

Harbor features gently curved arms and our double layer sling. Harbor is one our "Designed for Weight" collections, making it ideal for windy conditions. Made with both aluminum and steel. Aluminum is used for the arms and base to provide a low-maintenance and less corrosive material for those high-wear components. Our "Designed for Weight" collections use powder-coated, solid-steel internal side rails and cross bars for added weight.

 SWIVEL ROCKER BALCONY STOOL

 S
 32780

 PS
 32790

 H: 36.5" W: 24" D: 30"

 Seat Ht: 21" Arm Ht: 29"

PRODUCT FEATURE

Below are solid-steel components found in our "Designed for Weight" aluminum collection.

DESIGNED FOR