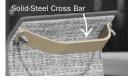

## SLING & PADDED | ALUMINUM

Available in: S Sling S Sensation Sling P Padded Sling

Harbor features gently curved arms and our double layer sling. Harbor is one our "Designed for Weight" collections, making it ideal for windy conditions. Made with both aluminum and steel. Aluminum is used for the arms and base to provide a low-maintenance and less corrosive material for those high-wear components. Our "Designed for Weight" collections use powder-coated, solid-steel internal side rails and cross bars for added weight.

 SWIVEL ROCKER BALCONY STOOL

 S
 32780

 PS
 32790

 H: 36.5" W: 24" D: 30"

 Seat Ht: 21" Arm Ht: 29"

PRODUCT FEATURE

Below are solid-steel components found in our "Designed for Weight" aluminum collection.

DESIGNED FOR