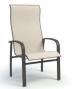

HIGH BACK DINING CHAIR

S 32379 PS 32479

H: 43" W: 24.5" D: 30"

Seat Ht: 17.5" Arm Ht: 21.5"

 HIGH BACK SWIVEL ROCKER

 S 32910
 PS 32900

 H: 43" W: 24.5" D: 30"

 Seat Ht: 17.5" Arm Ht: 21.5"