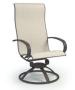

 SWIVEL ROCKER BALCONY STOOL

 S
 32780

 PS
 32790

 H: 36.5" W: 24" D: 30"

 Seat Ht: 21" Arm Ht: 29"

PRODUCT FEATURE

Below are solid-steel components found in our "Designed for Weight" aluminum collection.

DESIGNED FOR