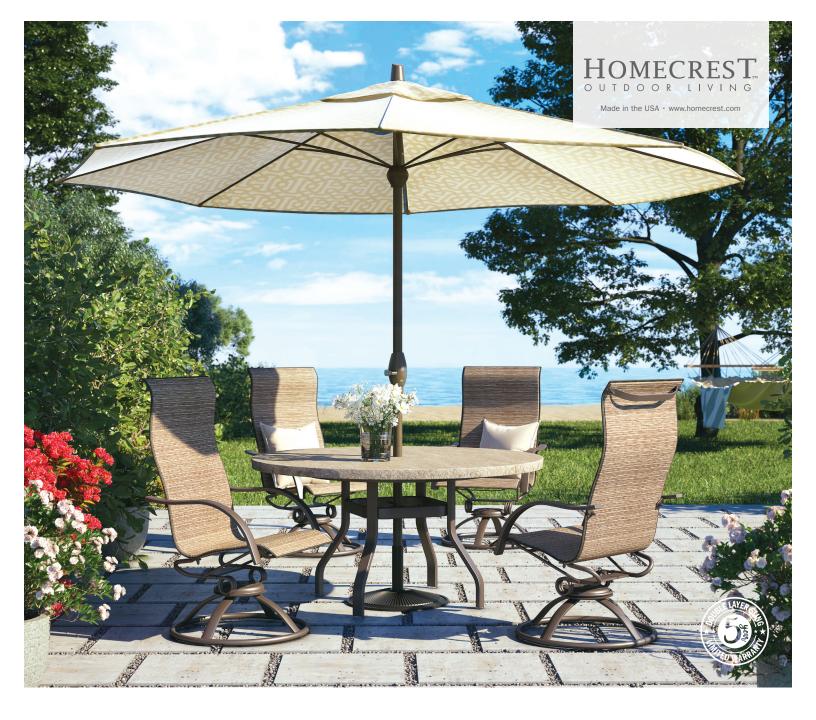

## **STELLA**

## SLING & PADDED | ALUMINUM

Available in: S Sling SS Sensation Sling PS Padded Sling

Stella features elegantly sloped arms and our double layer sling. Stella is one our "Designed for Weight" collections, making it ideal for windy conditions. Made with both aluminum and steel. Aluminum is used for the arms and base to provide a low-maintenance and less corrosive material for those high-wear components. Our "Designed for Weight" collections use powder-coated, solid-steel internal side rails and cross bars for added weight.

HIGH BACK DINING CHAIR

S 7A379 PS 7A479
H: 43" W: 24.5" D: 30"

Seat Ht: 17.5" Arm Ht: 21.5"

HIGH BACK SWIVEL ROCKER

S 7A910 PS 7A900

H: 43" W: 24.5" D: 30"

Seat Ht: 17.5" Arm Ht: 21.5"

SWIVEL ROCKER BALCONY STOOL