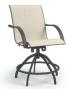

s 7A780 PS 7A790 H: 36.5" W: 24" D: 30" Seat Ht: 21" Arm Ht: 29"

Below are solid-steel components found in our "Designed for Weight" aluminum collection.