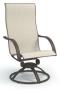

HIGH BACK DINING CHAIR

S 7A379 PS 7A479
H: 43" W: 24.5" D: 30"

Seat Ht: 17.5" Arm Ht: 21.5"

HIGH BACK SWIVEL ROCKER

S 7A910 PS 7A900

H: 43" W: 24.5" D: 30"

Seat Ht: 17.5" Arm Ht: 21.5"

SWIVEL ROCKER BALCONY STOOL