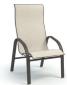

HIGH BACK DINING CHAIR

S 7A379 PS 7A479
H: 43" W: 24.5" D: 30"

Seat Ht: 17.5" Arm Ht: 21.5"

HIGH BACK SWIVEL ROCKER

S 7A910 PS 7A900

H: 43" W: 24.5" D: 30"

Seat Ht: 17.5" Arm Ht: 21.5"

SWIVEL ROCKER BALCONY STOOL