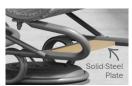

## SLING & PADDED | ALUMINUM

Available in: S Sling SS Sensation Sling PS Padded Sling

Stella features elegantly sloped arms and our double layer sling. Stella is one our "Designed for Weight" collections, making it ideal for windy conditions. Made with both aluminum and steel. Aluminum is used for the arms and base to provide a low-maintenance and less corrosive material for those high-wear components. Our "Designed for Weight" collections use powder-coated, solid-steel internal side rails and cross bars for added weight.

s 7A780 PS 7A790 H: 36.5" W: 24" D: 30" Seat Ht: 21" Arm Ht: 29"

Below are solid-steel components found in our "Designed for Weight" aluminum collection.