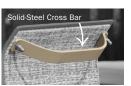

## SLING & PADDED | ALUMINUM

Available in: S Sling SS Sensation Sling PS Padded Sling

Stella features elegantly sloped arms and our double layer sling. Stella is one our "Designed for Weight" collections, making it ideal for windy conditions. Made with both aluminum and steel. Aluminum is used for the arms and base to provide a low-maintenance and less corrosive material for those high-wear components. Our "Designed for Weight" collections use powder-coated, solid-steel internal side rails and cross bars for added weight.

s 7A780 PS 7A790 H: 36.5" W: 24" D: 30" Seat Ht: 21" Arm Ht: 29"

Below are solid-steel components found in our "Designed for Weight" aluminum collection.