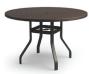

3024R H: 20"

3042RC (with Hole)

H: 19"

**DINING TABLES** Model #'s include both top and base. Features a 1.5" edge profile.

42" DINING 3042RD (with Hole) H: 27.5"

48" DINING 3048RD (with Hole) H: 27.5"

54" DINING 3054RD (with Hole) H: 27.5"