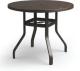

3024R H: 20"

3042RC (with Hole)

H: 19"

**DINING TABLES** Model #'s include both top and base. Features a 1.5" edge profile.

42" DINING 3042RD (with Hole) H: 27.5"

48" DINING 3048RD (with Hole) H: 27.5"

54" DINING 3054RD (with Hole) H: 27.5"