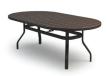

42" x 82" DINING 304482D (with Hole) H: 27.5"

 $\textbf{BALCONY TABLES} \quad \textit{Model \#'s include both top and base. Features a 1.5" edge profile.}$ 

42" BALCONY 3042RB (with Hole) H: 34'

48" BALCONY 3048RB (with Hole) H: 34"