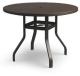

3024R H: 20"

3042RC (with Hole)

H: 19"

**DINING TABLES** Model #'s include both top and base. Features a 1.5" edge profile.

42" DINING 3042RD (with Hole) H: 27.5"

48" DINING 3048RD (with Hole) H: 27.5"

54" DINING 3054RD (with Hole) H: 27.5"