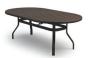

42" x 82" DINING 304482D (with Hole) H: 27.5"

 $\textbf{BALCONY TABLES} \quad \textit{Model \#'s include both top and base. Features a 1.5" edge profile.}$ 

42" BALCONY 3042RB (with Hole) H: 34'

48" BALCONY 3048RB (with Hole) H: 34"