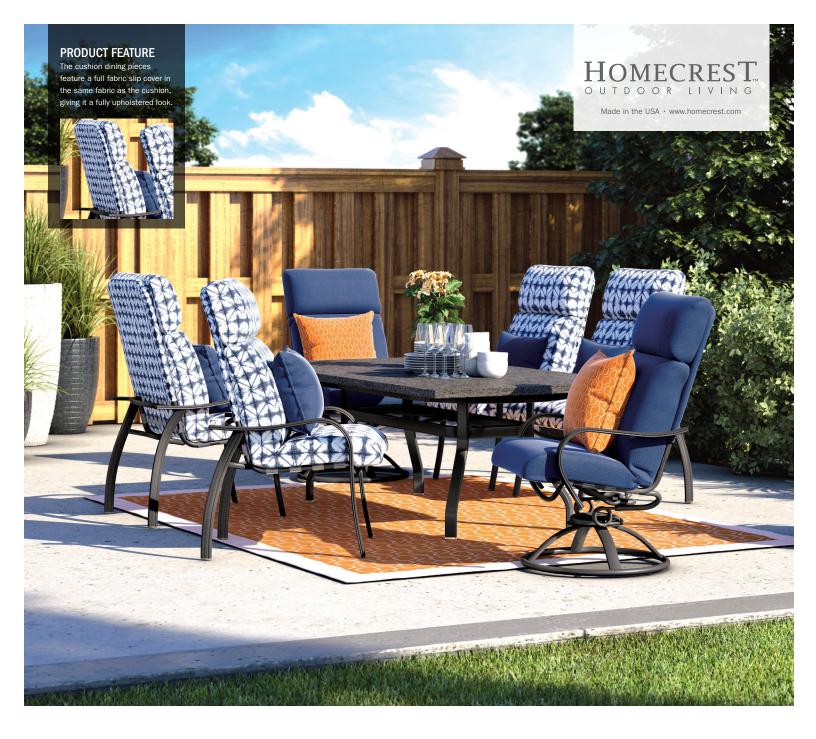

## **HOLLY HILL CUSHION**

## DINING CUSHION | ALUMINUM

The timeless appeal of the Holly Hill cushion collection is just one of the reasons why it is a Consumer Best Buy. Our Holly Hill aluminum cushion collection is elegantly engineered and the ultimate in comfort. Cushions are removable and easy to care for. The Holly Hill cushion collection coordinates with all Holly Hill sling pieces.