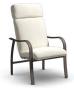

HIGH BACK DINING CHAIR
2247F
H: 43" W: 24.5" D: 30"

Seat Ht: 17.5" Arm Ht: 23.25"

HIGH BACK SWIVEL ROCKER

c 2292F H: 45" W: 24.5" D: 30" Seat Ht: 18" Arm Ht: 23.5"

OTTOMAN C 2212A

H: 17.5" W: 20" D: 17" Seat Ht: 17.5" Arm Ht: N/A