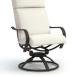

HIGH BACK DINING CHAIR
2247F
H: 43" W: 24.5" D: 30"

Seat Ht: 17.5" Arm Ht: 23.25"

HIGH BACK SWIVEL ROCKER

c 2292F H: 45" W: 24.5" D: 30" Seat Ht: 18" Arm Ht: 23.5"

OTTOMAN C 2212A

H: 17.5" W: 20" D: 17" Seat Ht: 17.5" Arm Ht: N/A