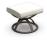

HIGH BACK DINING CHAIR
2247F
H: 43" W: 24.5" D: 30"

Seat Ht: 17.5" Arm Ht: 23.25"

HIGH BACK SWIVEL ROCKER

c 2292F H: 45" W: 24.5" D: 30" Seat Ht: 18" Arm Ht: 23.5"

OTTOMAN C 2212A

H: 17.5" W: 20" D: 17" Seat Ht: 17.5" Arm Ht: N/A