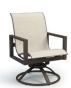

LOW BACK DINING CHAIR

S 45370 PS 45470

H: 35" W: 24.75" D: 28" Seat Ht: 17.5" Arm Ht: 23.625"

LOW BACK SWIVEL ROCKER

Seat Ht: 17.5" Arm Ht: 23.75"

S 45360 PS 45390 H: 35" W: 24.75" D: 28"

HIGH BACK DINING CHAIR