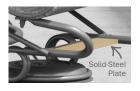

## SLING & PADDED | ALUMINUM

The Sutton sling collection offers refined comfort without a cushion by featuring our double layer sling. Sutton is one our "Designed for Weight" collections, making it ideal for windy conditions. Made with both aluminum and steel. Aluminum is used for the arms and base to provide a low-maintenance and less corrosive material for those high-wear components. Our "Designed for Weight" collections use powder-coated, solid-steel internal side rails and cross bars for added weight.

## PRODUCT FEATURE

Below are solid-steel components found in our "Designed for Weight" aluminum collection.