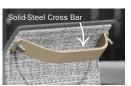

## SLING & PADDED | ALUMINUM

The Sutton sling collection offers refined comfort without a cushion by featuring our double layer sling. Sutton is one our "Designed for Weight" collections, making it ideal for windy conditions. Made with both aluminum and steel. Aluminum is used for the arms and base to provide a low-maintenance and less corrosive material for those high-wear components. Our "Designed for Weight" collections use powder-coated, solid-steel internal side rails and cross bars for added weight.

## PRODUCT FEATURE

Below are solid-steel components found in our "Designed for Weight" aluminum collection.