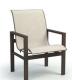

LOW BACK DINING CHAIR

S 45370 PS 45470

H: 35" W: 24.75" D: 28" Seat Ht: 17.5" Arm Ht: 23.625"

LOW BACK SWIVEL ROCKER

Seat Ht: 17.5" Arm Ht: 23.75"

S 45360 PS 45390 H: 35" W: 24.75" D: 28"

HIGH BACK DINING CHAIR

s 45379 PS 45479 H: 43.5" W: 24.75" D: 28" Seat Ht: 17.5" Arm Ht: 23.625"

HIGH BACK SWIVEL ROCKER

s 45900 PS 45910 H: 43.5" W: 24.75" D: 28" Seat Ht: 17.5" Arm Ht: 23.75"

SWIVEL ROCKER BALCONY STOOL

s 45780 PS 45790