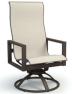

LOW BACK DINING CHAIR

S 45370 PS 45470

H: 35" W: 24.75" D: 28" Seat Ht: 17.5" Arm Ht: 23.625"

LOW BACK SWIVEL ROCKER

Seat Ht: 17.5" Arm Ht: 23.75"

S 45360 PS 45390 H: 35" W: 24.75" D: 28"

HIGH BACK DINING CHAIR

s 45379 PS 45479 H: 43.5" W: 24.75" D: 28" Seat Ht: 17.5" Arm Ht: 23.625"

HIGH BACK SWIVEL ROCKER

s 45900 PS 45910 H: 43.5" W: 24.75" D: 28" Seat Ht: 17.5" Arm Ht: 23.75"

SWIVEL ROCKER BALCONY STOOL

s 45780 PS 45790