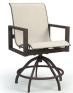

LOW BACK DINING CHAIR

S 45370 PS 45470

H: 35" W: 24.75" D: 28" Seat Ht: 17.5" Arm Ht: 23.625"

LOW BACK SWIVEL ROCKER

Seat Ht: 17.5" Arm Ht: 23.75"

S 45360 PS 45390 H: 35" W: 24.75" D: 28"

HIGH BACK DINING CHAIR

s 45379 PS 45479 H: 43.5" W: 24.75" D: 28" Seat Ht: 17.5" Arm Ht: 23.625"

HIGH BACK SWIVEL ROCKER

s 45900 PS 45910 H: 43.5" W: 24.75" D: 28" Seat Ht: 17.5" Arm Ht: 23.75"

SWIVEL ROCKER BALCONY STOOL

s 45780 PS 45790