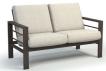

LOW BACK CHAT CHAIR C 4537A

H: 36" W: 30.5" D: 34" Seat Ht: 18" Arm Ht: 24.5"

LOW BACK SWIVEL ROCKER CHAT CHAIR

C 4590A

H: 36" W: 30.5" D: 34" Seat Ht: 18" Arm Ht: 24.5"

HIGH BACK CHAT CHAIR c 4539A

H: 43" W: 30.5" D: 34" Seat Ht: 18" Arm Ht: 24.5"