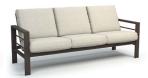

HIGH BACK SWIVEL ROCKER CHAT CHAIR

c 4592A

H: 43" W: 30.5" D: 34" Seat Ht: 18" Arm Ht: 24.5"

LOW BACK LOVESEAT c 4542A

H: 36" W: 55.5" D: 34" Seat Ht: 18" Arm Ht: 24.5"

LOW BACK SOFA

c 4543A

H: 36" W: 80.5" D: 34" Seat Ht: 18" Arm Ht: 24.5"