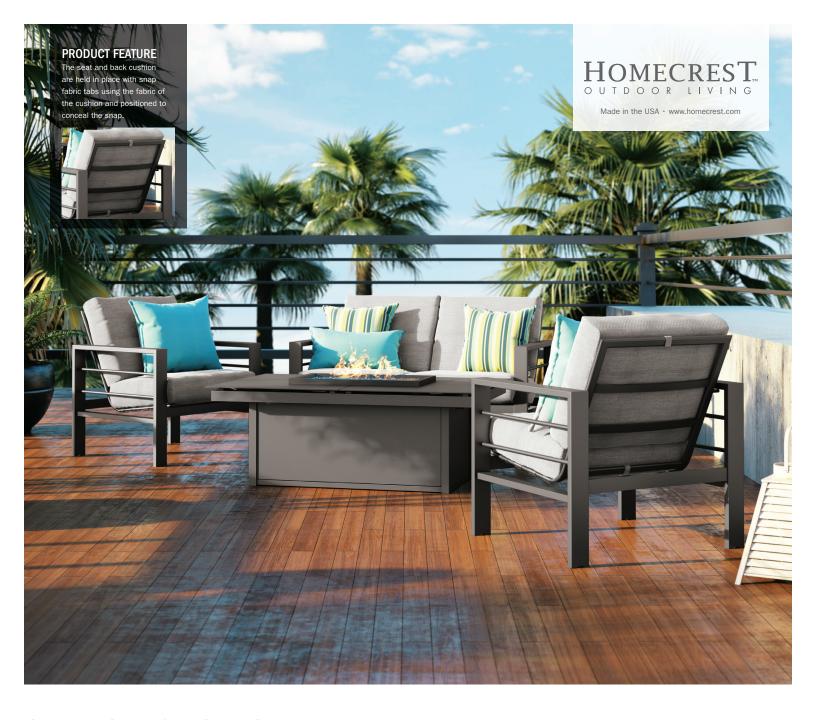

## **SUTTON CUSHION**

## LUXE OUTDOOR CUSHION | ALUMINUM

Plush, all-weather back and seat cushions, plus strong lines and oversized frames are just the beginning of the story that describes Homecrest's Sutton cushion collection. Creating an outdoor living room is easy with Sutton's bold shapes. Gently sloping backs promote restful lounging while Homecrest's plush cushions hug your body with softness and support. From every angle, the innovative design of the Sutton collection strikes a modern pose.