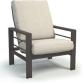

LOW BACK CHAT CHAIR C 4537A

H: 36" W: 30.5" D: 34" Seat Ht: 18" Arm Ht: 24.5"

LOW BACK SWIVEL ROCKER CHAT CHAIR

C 4590A

H: 36" W: 30.5" D: 34" Seat Ht: 18" Arm Ht: 24.5"

HIGH BACK CHAT CHAIR c 4539A

H: 43" W: 30.5" D: 34" Seat Ht: 18" Arm Ht: 24.5"