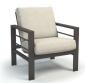

LOW BACK CHAT CHAIR C 4537A

H: 36" W: 30.5" D: 34" Seat Ht: 18" Arm Ht: 24.5"

LOW BACK SWIVEL ROCKER CHAT CHAIR

C 4590A

H: 36" W: 30.5" D: 34" Seat Ht: 18" Arm Ht: 24.5"

HIGH BACK CHAT CHAIR c 4539A

H: 43" W: 30.5" D: 34" Seat Ht: 18" Arm Ht: 24.5"