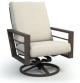

LOW BACK CHAT CHAIR C 4537A

H: 36" W: 30.5" D: 34" Seat Ht: 18" Arm Ht: 24.5"

LOW BACK SWIVEL ROCKER CHAT CHAIR

C 4590A

H: 36" W: 30.5" D: 34" Seat Ht: 18" Arm Ht: 24.5"

HIGH BACK CHAT CHAIR c 4539A

H: 43" W: 30.5" D: 34" Seat Ht: 18" Arm Ht: 24.5"

HIGH BACK SWIVEL ROCKER CHAT CHAIR

c 4592A

H: 43" W: 30.5" D: 34" Seat Ht: 18" Arm Ht: 24.5"

LOW BACK LOVESEAT c 4542A

H: 36" W: 55.5" D: 34" Seat Ht: 18" Arm Ht: 24.5"

LOW BACK SOFA

c 4543A

H: 36" W: 80.5" D: 34" Seat Ht: 18" Arm Ht: 24.5"