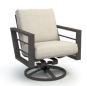

HIGH BACK SWIVEL ROCKER CHAT CHAIR

c 4592A

H: 43" W: 30.5" D: 34" Seat Ht: 18" Arm Ht: 24.5"

LOW BACK LOVESEAT c 4542A

H: 36" W: 55.5" D: 34" Seat Ht: 18" Arm Ht: 24.5"

LOW BACK SOFA

c 4543A

H: 36" W: 80.5" D: 34" Seat Ht: 18" Arm Ht: 24.5"