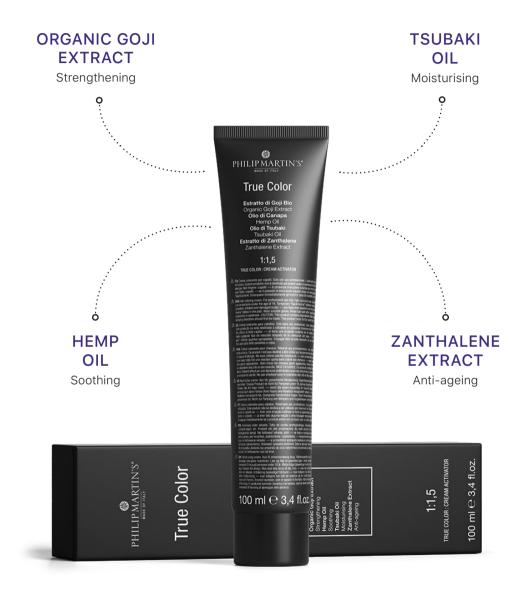

### MAXIMUM COMFORT AND TOTAL **PROTECTION**

The innovative formulation of the True Color makes the pose time become extremely comfortable thanks to natural cosmetic active ingredients such as Organic Goji Extract\*\* which reinforce the hair internally, Hemp Oil\* which gives shine and softness, Tsubaki Oil\* which hydrates in depth and Zanthalene Extract\* (Sichuan pepper) for an intense long term anti-age action.

## ACTIVE **INGREDIENTS**

SMALL DROPS OF **COLOR**, **ENDLESS** POSSIBILITIES.