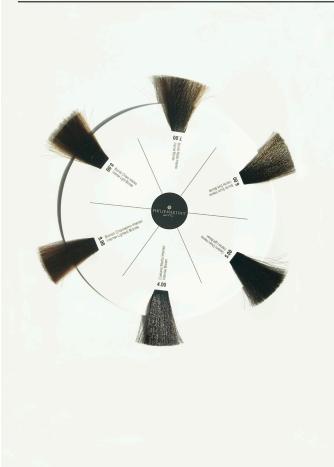

PHILIPMARTIN'S"



# Color Chart Organic Base Color

Philip Martin's Color Chart is a modern and functional tool, essential for every professional. The 98 shades of Organic Base Color are presented on coloured strands fixed on ten removable magnetic disks.

Each disk gathers each specific family of shades for a **simple**, **quick** and **effective** consultation that facilities that choice of a color by the costumer.

The strands are faithful to the nuances that will be created. The base tones fully respect the listed shades. The fashion tones will be bright and will create amazing performances.

The size of the new Philip Martin's Color Chart is 31,5 cm x 7,5 cm x 31,8 cm.

## Natural Shades



## Intense Natural Shades





### Gold Shades



## Copper Shades



## Mahogany & Red Shades





#### Iris Shades



#### Chocolate & Sand Shades



## Extralift & Mixed Colors