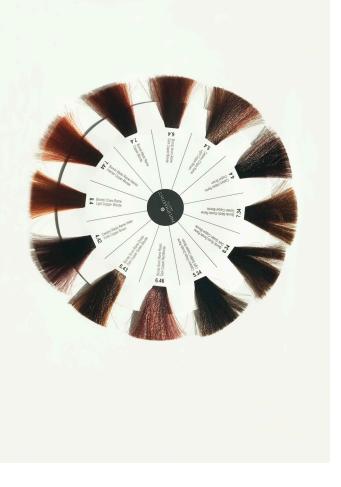

PHILIPMARTIN'S"



# Color Chart Organic Base Color

Philip Martin's Color Chart is a modern and functional tool, essential for every professional. The 98 shades of Organic Base Color are presented on coloured strands fixed on ten removable magnetic disks.

Each disk gathers each specific family of shades for a **simple**, **quick** and **effective** consultation that facilities that choice of a color by the costumer.

The strands are faithful to the nuances that will be created. The base tones fully respect the listed shades. The fashion tones will be bright and will create amazing performances.

The size of the new Philip Martin's Color Chart is 31,5 cm x 7,5 cm x 31,8 cm.

## Natural Shades



## Intense Natural Shades





### Gold Shades



## Copper Shades



## Mahogany & Red Shades





#### Iris Shades



#### Chocolate & Sand Shades



## Extralift & Mixed Colors