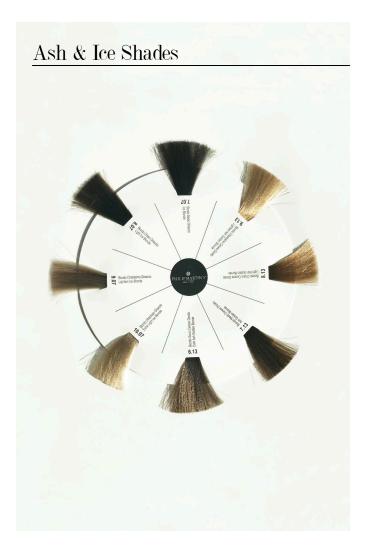

IPMARTIN'S"



# Color Chart Organic Base Color

Philip Martin's Color Chart is a modern and functional tool, essential for every professional. The 98 shades of Organic Base Color are presented on coloured strands fixed on ten removable magnetic disks.

Each disk gathers each specific family of shades for a **simple**, **quick** and **effective** consultation that facilities that choice of a color by the costumer.

The strands are faithful to the nuances that will be created. The base tones fully respect the listed shades. The fashion tones will be bright and will create amazing performances.

The size of the new Philip Martin's Color Chart is 31,5 cm x 7,5 cm x 31,8 cm.

## Natural Shades



## Intense Natural Shades





### Gold Shades



## Copper Shades



## Mahogany & Red Shades





#### Iris Shades



#### Chocolate & Sand Shades



## Extralift & Mixed Colors