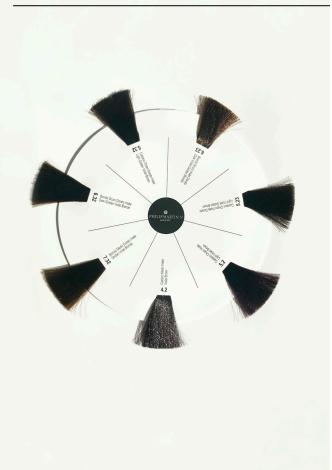

# Color Chart Organic Base Color

Philip Martin's Color Chart is a modern and functional tool, essential for every professional. The 98 shades of Organic Base Color are presented on coloured strands fixed on ten removable magnetic disks.

Each disk gathers each specific family of shades for a **simple**, **quick** and **effective** consultation that facilities that choice of a color by the costumer.

The strands are faithful to the nuances that will be created. The base tones fully respect the listed shades. The fashion tones will be bright and will create amazing performances.

## Natural Shades

## Intense Natural Shades