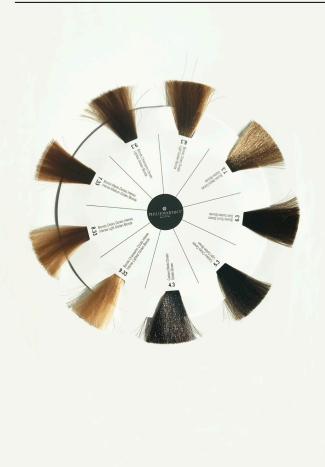

PHILIPMARTIN'S"



# Color Chart Organic Base Color

Philip Martin's Color Chart is a modern and functional tool, essential for every professional. The 98 shades of Organic Base Color are presented on coloured strands fixed on ten removable magnetic disks.

Each disk gathers each specific family of shades for a **simple**, **quick** and **effective** consultation that facilities that choice of a color by the costumer.

The strands are faithful to the nuances that will be created. The base tones fully respect the listed shades. The fashion tones will be bright and will create amazing performances.

The size of the new Philip Martin's Color Chart is 31,5 cm x 7,5 cm x 31,8 cm.

## Natural Shades



## Intense Natural Shades





### Gold Shades



## Copper Shades



## Mahogany & Red Shades





#### Iris Shades



#### Chocolate & Sand Shades



## Extralift & Mixed Colors