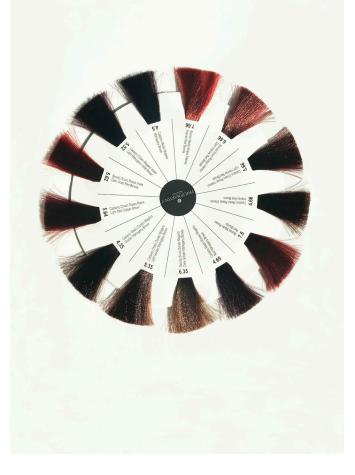

ILIPMARTIN'S"



# Color Chart Organic Base Color

Philip Martin's Color Chart is a modern and functional tool, essential for every professional. The 98 shades of Organic Base Color are presented on coloured strands fixed on ten removable magnetic disks.

Each disk gathers each specific family of shades for a **simple**, **quick** and **effective** consultation that facilities that choice of a color by the costumer.

The strands are faithful to the nuances that will be created. The base tones fully respect the listed shades. The fashion tones will be bright and will create amazing performances.

The size of the new Philip Martin's Color Chart is 31,5 cm x 7,5 cm x 31,8 cm.

## Natural Shades



## Intense Natural Shades





### Gold Shades



## Copper Shades



## Mahogany & Red Shades





#### Iris Shades



#### Chocolate & Sand Shades



## Extralift & Mixed Colors