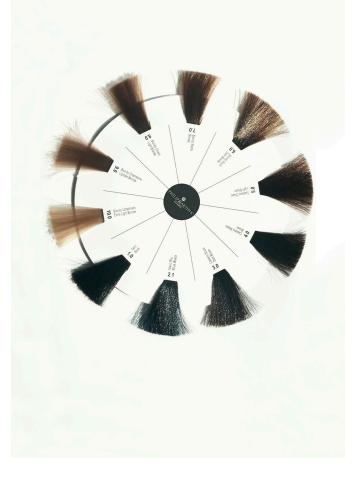

PHILIPMARTIN'S"



# Color Chart Organic Base Color

Philip Martin's Color Chart is a modern and functional tool, essential for every professional. The 98 shades of Organic Base Color are presented on coloured strands fixed on ten removable magnetic disks.

Each disk gathers each specific family of shades for a **simple**, **quick** and **effective** consultation that facilities that choice of a color by the costumer.

The strands are faithful to the nuances that will be created. The base tones fully respect the listed shades. The fashion tones will be bright and will create amazing performances.

The size of the new Philip Martin's Color Chart is 31,5 cm x 7,5 cm x 31,8 cm.

## Natural Shades



## Intense Natural Shades





### Gold Shades



## Copper Shades



## Mahogany & Red Shades





#### Iris Shades



#### Chocolate & Sand Shades



## Extralift & Mixed Colors