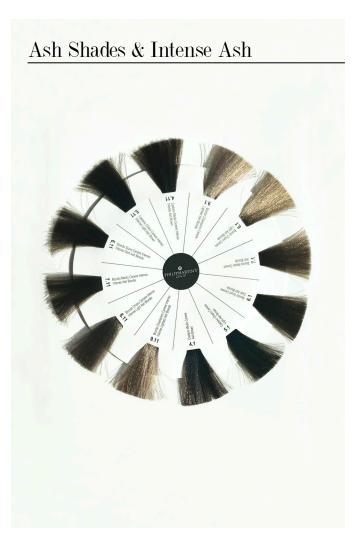

PHILIPMARTIN'S"



# Color Chart Organic Base Color

Philip Martin's Color Chart is a modern and functional tool, essential for every professional. The 98 shades of Organic Base Color are presented on coloured strands fixed on ten removable magnetic disks.

Each disk gathers each specific family of shades for a **simple**, **quick** and **effective** consultation that facilities that choice of a color by the costumer.

The strands are faithful to the nuances that will be created. The base tones fully respect the listed shades. The fashion tones will be bright and will create amazing performances.

The size of the new Philip Martin's Color Chart is 31,5 cm x 7,5 cm x 31,8 cm.

## Natural Shades



## Intense Natural Shades





### Gold Shades



## Copper Shades



## Mahogany & Red Shades





#### Iris Shades



#### Chocolate & Sand Shades



## Extralift & Mixed Colors