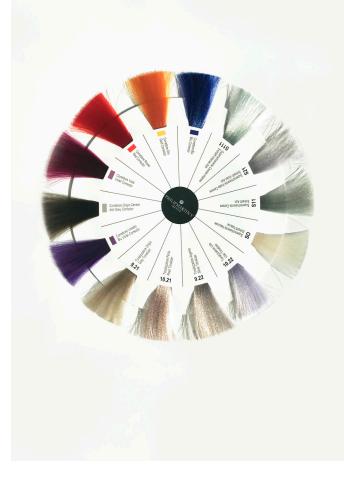

odern and functional tool, essential for every professional. The 98 shades of Organic Base Color are presented on coloured strands fixed on ten removable magnetic disks.

Each disk gathers each specific family of shades for a **simple**, **quick** and **effective** consultation that facilities that choice of a color by the costumer.

The strands are faithful to the nuances that will be created. The base tones fully respect the listed shades. The fashion tones will be bright and will create amazing performances.

The size of the new Philip Martin's Color Chart is 31,5 cm x 7,5 cm x 31,8 cm.

## Natural Shades



## Intense Natural Shades





### Gold Shades



## Copper Shades



## Mahogany & Red Shades





#### Iris Shades



#### Chocolate & Sand Shades



## Extralift & Mixed Colors