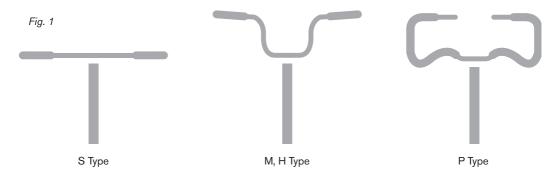

## IMPORTANT INFORMATION

- Some bags are not compatible with the S Type handlebar (fig. 1), for more information see the chart below
- If fitted to an S Type bike the larger bags can interfere with the steering
- Straps should be secured or removed from the bag (in the case of the T Bag) in order to ensure the strap does
  not snag or jam in any part of the bike while riding
- Ensure that the bag is properly attached to the luggage block before riding the bike