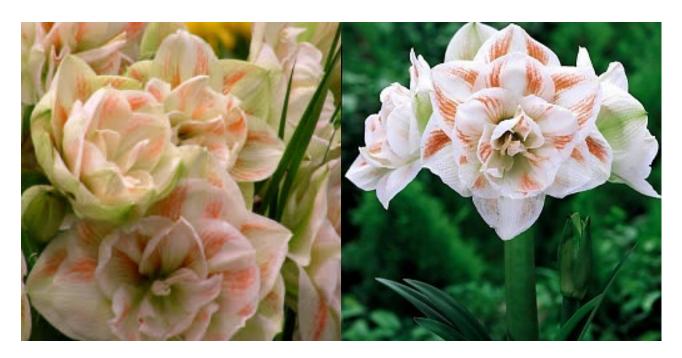

#### Mini Amaryllis – Graffiti (South Africa) Retail: \$15.00

This captivating Papilio look-alike is a Sonatini with pale creamy-green flowers with radiating burgundy striations and a deeper green throat. The delicate, species-like, 3" flowers are borne atop 13" stems. For an even more spectacular show, plant three bulbs per pot. Harvest bulb size: 16/18 cm