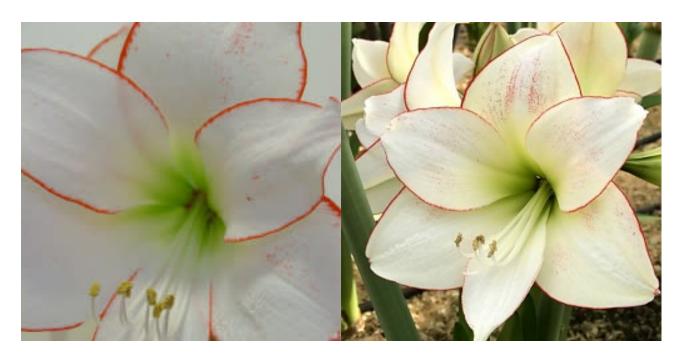

## Amaryllis - Picotee (Dutch) Retail: \$22.00

One of our all-time, favorite classics, Picotee is bright white with crisp crimson petal edges. Harvest bulb size: 28/30 cm