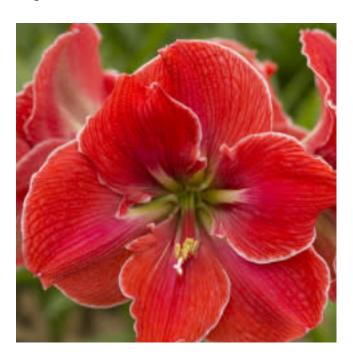

### Amaryllis - Miracle (South Africa) Retail: \$22.00

This resplendent variety is deep cardinal-red with a velvety sheen. One of the best, large, solid red varieties for holiday display, Miracle has large 7 1/4" flowers borne on 14" stems. Harvest bulb size: 26 cm