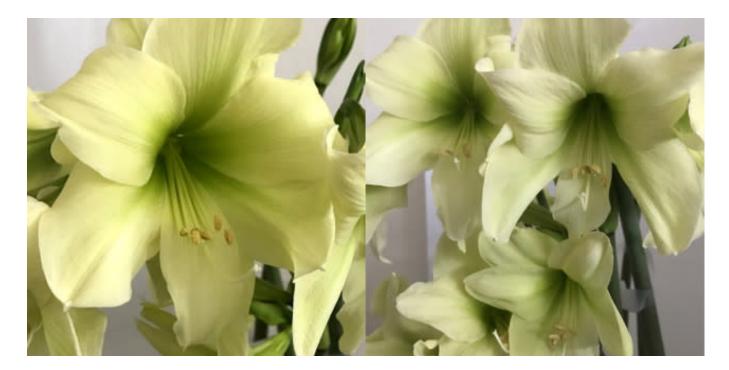

## Amaryllis - Lemon Star (Dutch) Retail: \$22.00

Our new favorite almost-yellow variety, Lemon Star has large, glowing citrus-ivory flowers with luminescent chartreuse throats. Bulb size 30/32 cm