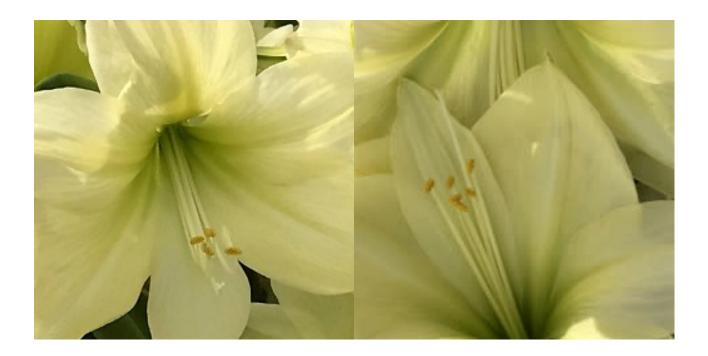

### Giant Amaryllis - WHITE (Dutch) Retail: \$30.00

Its huge, glistening white flowers will out-gleam and out-glitter any blizzard. Each colossal bulb will produce three successive stems adorned with four stupendous flowers.

#### Mini Amaryllis - Lemon Sorbet (South Africa) Retail: \$15.00

Prolific, it is pale yellow-ivory with a prominent green throat. The delicate, species-like, 3" flowers are borne atop 13" stems. For an even more spectacular show, plant three bulbs per pot. Harvest bulb size: 18 cm