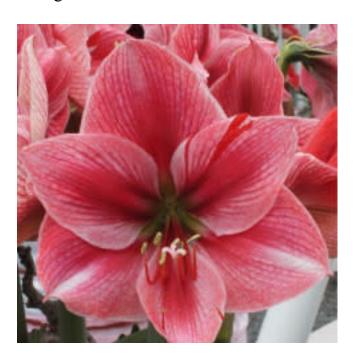

#### Amaryllis - Rosalie (Dutch) Retail: \$22.00

Uniquely colored, this big bloom is salmon-orange flushed watermelon with white highlights, a pale lime-green center and white-tipped lime-to-pink stamen. Harvest bulb size: 30/32 cm