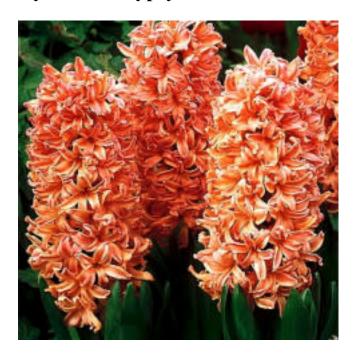

**Hyacinth - Delft Blue Retail: \$2.00** 

Hyacinth - Gypsy Queen Retail: \$2.00

**Hyacinth - White Pearl** Retail: \$2.00

Narcissus, Ziva Paperwhite Retail: \$2.00