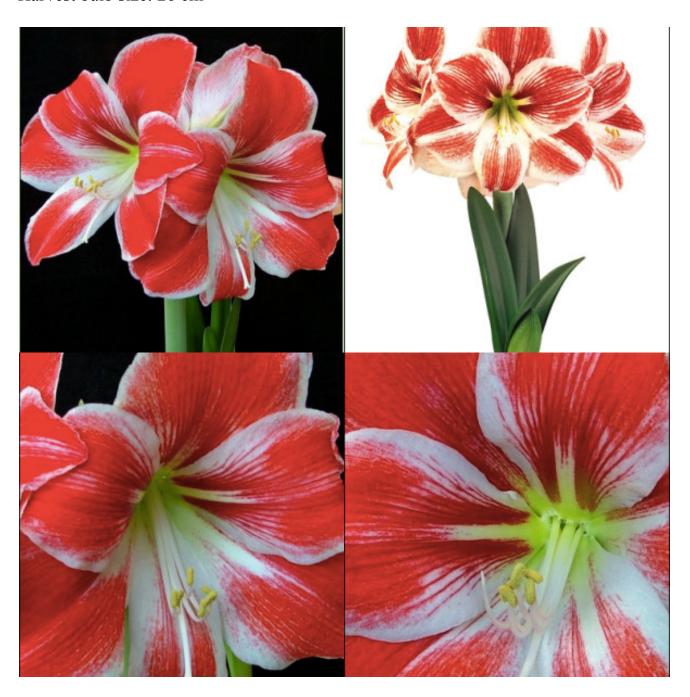

#### Amaryllis - Razzle Dazzle (South Africa) Retail: \$22.00

This festive variety is a candy-cane striped, russet-red and white grandstander with a hazy green eye and an ivory starburst. The large  $7\ 1/4$ " flowers are borne on up to 20" stems. Harvest bulb size: 26 cm