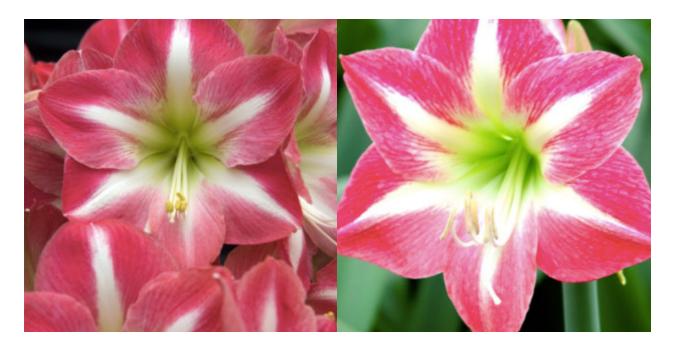

### Giant Amaryllis - PINK (Dutch) Retail: \$30.00

It's absolutely gorgeous, bright raspberry-pink with a beaming white starburst. It will chase the blahs out of any dreary winter day. Each colossal bulb will produce three successive stems adorned with four stupendous flowers. Bulb size 38 cm