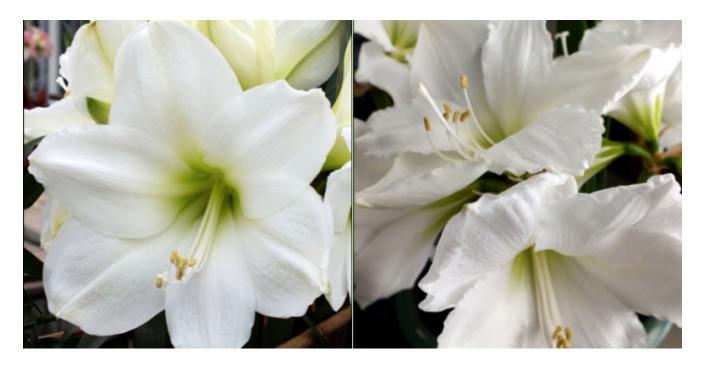

### Amaryllis - Wedding Dance (South Africa) Retail: \$22.00

This refined beauty is glistening white with a pale green throat. Perfect adornment for more natural and elegant Christmas decor, Wedding Dance is a variety with large 7 1/4" flowers atop strong 16" tall stems. Harvest bulb size: 26 cm