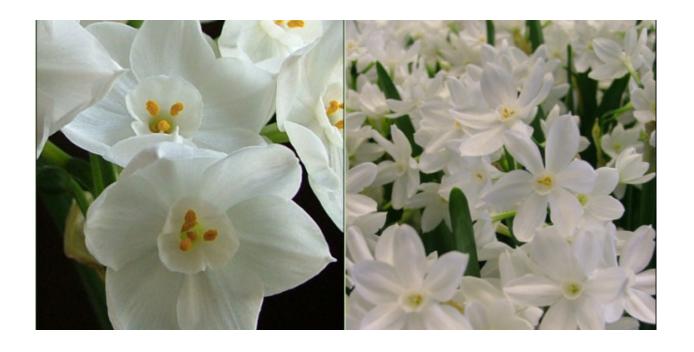

**Hyacinth - Delft Blue Retail: \$2.00** 

Hyacinth - Gypsy Queen Retail: \$2.00

**Hyacinth - White Pearl** Retail: \$2.00

Narcissus, Ziva Paperwhite Retail: \$2.00