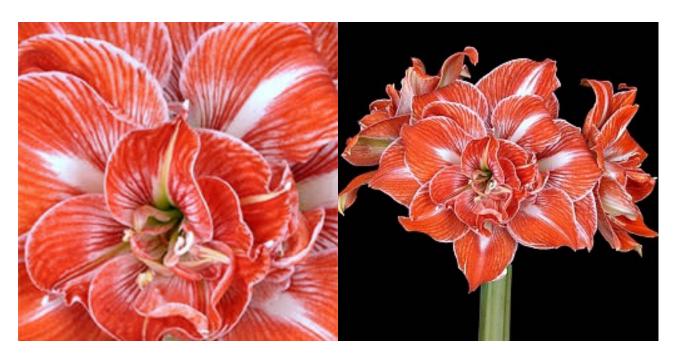

#### Amaryllis - Razzle Dazzle (South Africa) Retail: \$22.00

This festive variety is a candy-cane striped, russet-red and white grandstander with a hazy green eye and an ivory starburst. The large  $7\ 1/4$ " flowers are borne on up to 20" stems. Harvest bulb size: 26 cm