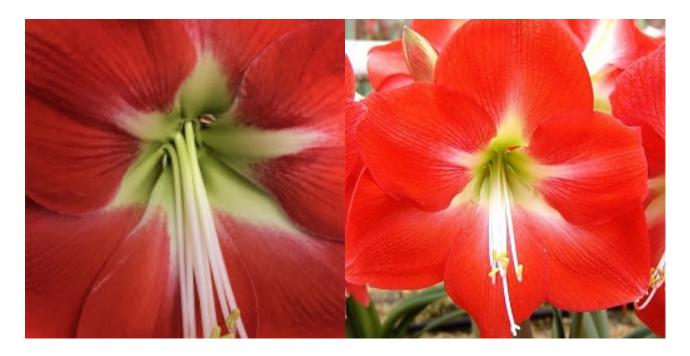

## Amaryllis - Monaco (Dutch) Retail: \$22.00

This big, lusty show-off is lipstick-red with a lime-green to white starburst and white stamen. Harvest bulb size: 30/32 cm