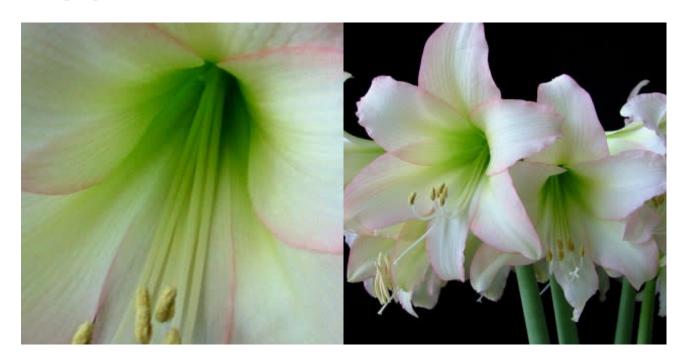

## Amaryllis - Picotee (Dutch) Retail: \$22.00

One of our all-time, favorite classics, Picotee is bright white with crisp crimson petal edges. Harvest bulb size: 28/30 cm