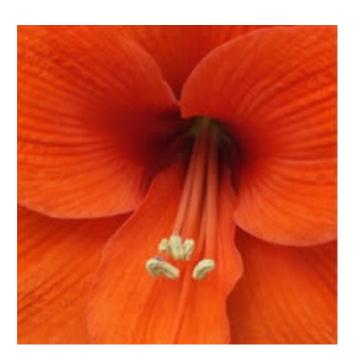

## Amaryllis - Naranja (Dutch) Retail: \$22.00

Considered to be the best fervent orange, Naranja dispels winter chills with large, substantive flowers accented by their even deeper, lustrous throats. Harvest bulb size: 30/32 cm