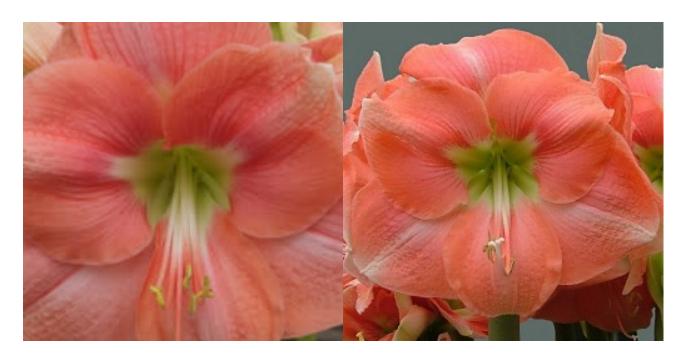

#### Amaryllis - Rosalie (Dutch) Retail: \$22.00

Uniquely colored, this big bloom is salmon-orange flushed watermelon with white highlights, a pale lime-green center and white-tipped lime-to-pink stamen. Harvest bulb size: 30/32 cm