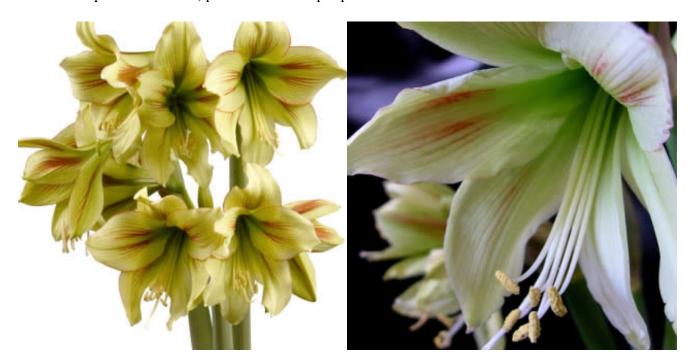

## Amaryllis - Naranja (Dutch) Retail: \$22.00

Considered to be the best fervent orange, Naranja dispels winter chills with large, substantive flowers accented by their even deeper, lustrous throats. Harvest bulb size: 30/32 cm