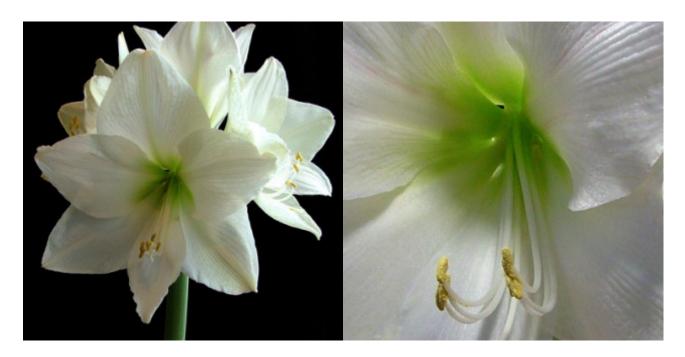

### Giant Amaryllis - WHITE (Dutch) Retail: \$30.00

Its huge, glistening white flowers will out-gleam and out-glitter any blizzard. Each colossal bulb will produce three successive stems adorned with four stupendous flowers.