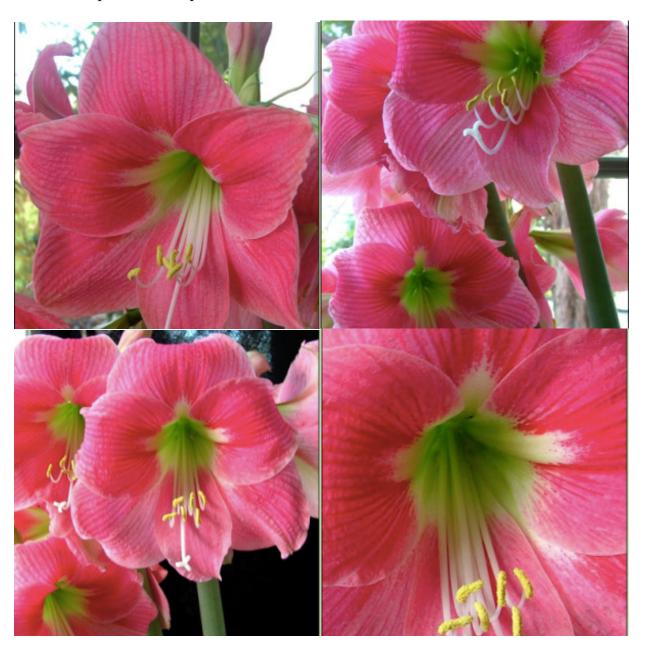

#### Amaryllis - Gervase (Dutch) Retail: \$22.00

This huge bloom has pale to deep magenta-pink flames and striations with glistening white highlights and feathering, and red anthers. There can be quite some variation in the coloration of the flowers: it is intriguing to witness how the magenta-pink coloration configures itself on each bloom. Harvest bulb size: 30/32 cm

#### Amaryllis - Razzle Dazzle (South Africa) Retail: \$22.00

This festive variety is a candy-cane striped, russet-red and white grandstander with a hazy green eye and an ivory starburst. The large  $7\ 1/4$ " flowers are borne on up to 20" stems. Harvest bulb size: 26 cm