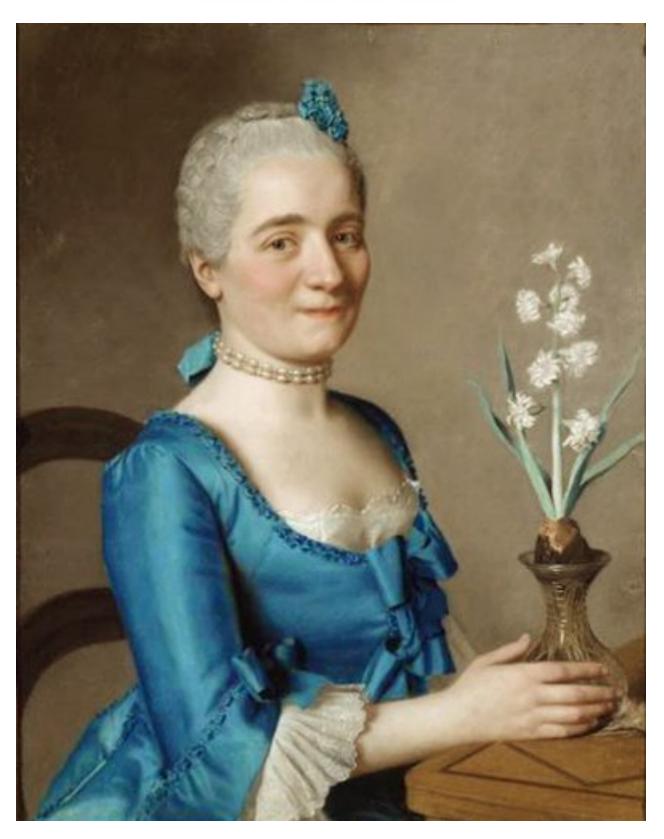

Portrait de femme à la jacinthe, 1750-59, by Jean-Étienne Liotard. The original painting is a pastel on vellum, 63 x 51 cm