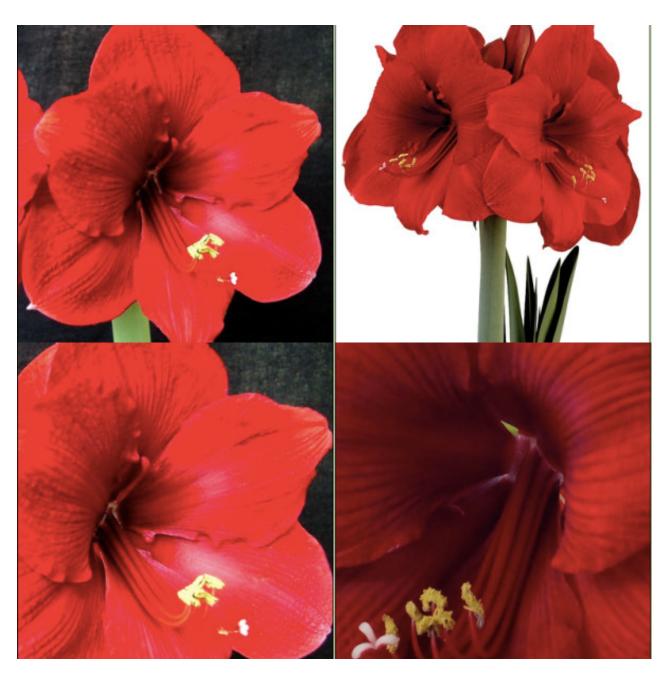

## Amaryllis - Monaco (Dutch) Retail: \$22.00

This big, lusty show-off is lipstick-red with a lime-green to white starburst and white stamen. Harvest bulb size: 30/32 cm