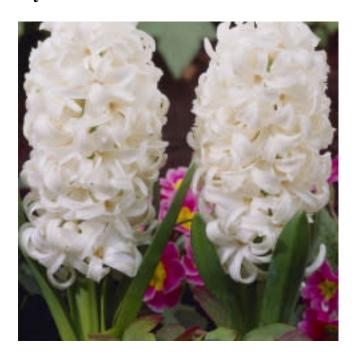

**Hyacinth - Delft Blue Retail: \$2.00** 

Hyacinth - Gypsy Queen Retail: \$2.00

**Hyacinth - White Pearl** Retail: \$2.00

Narcissus, Ziva Paperwhite Retail: \$2.00