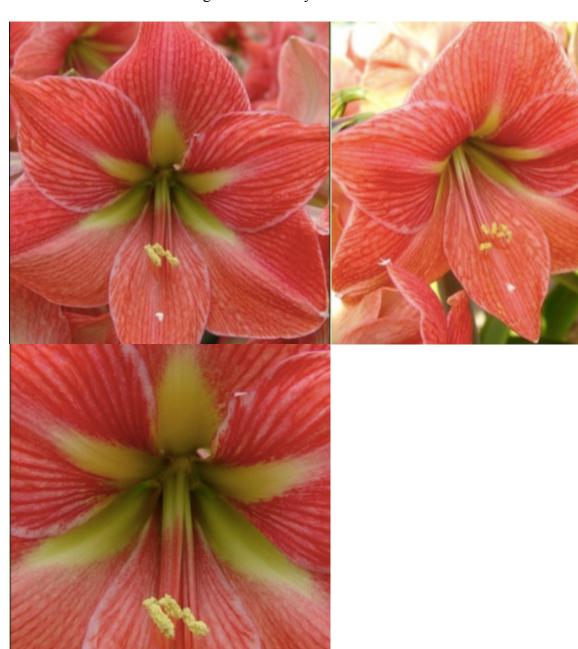

### Amaryllis - Miracle (South Africa) Retail: \$22.00

This resplendent variety is deep cardinal-red with a velvety sheen. One of the best, large, solid red varieties for holiday display, Miracle has large 7 1/4" flowers borne on 14" stems. Harvest bulb size: 26 cm