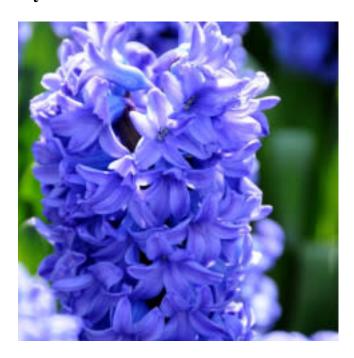

**Hyacinth - Delft Blue Retail: \$2.00** 

Hyacinth - Gypsy Queen Retail: \$2.00

**Hyacinth - White Pearl** Retail: \$2.00

Narcissus, Ziva Paperwhite Retail: \$2.00