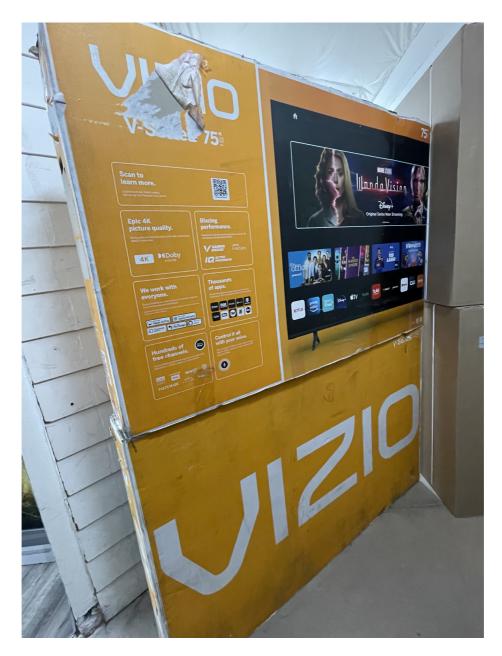

### 75" Vizio 4K LED HDR Smart V756-J03

Escape into awesome entertainment with the VIZIO V-Series 4K UHD Smart TV. With epic 4K UHD picture quality, Dolby Vision HDR and HDR10, a full-array backlight and active pixel tuning, V-Series provides crystal-clear and sharp picture quality.