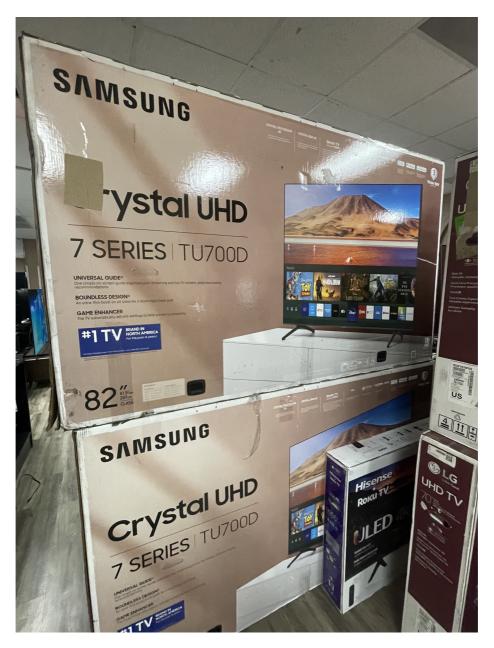

## 82" SAMSUNG 4K LED HDR SMART UN82TU700D

This smart TV unlocks hidden detail at four times the quality of Full HD.

Plus Universal Guide helps you find exactly what you want to watch, quickly and easily.

Crystal Processor 4K: This ultra-fast processor transforms