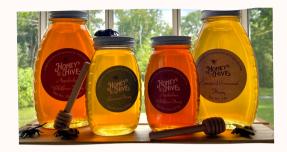

# Local Honey in all shapes and sizes

#### **Glass Queenline Jars**

**1 lb Queenline** Retail: \$15.00 50: \$14.00 each 100: \$13.00 each **8 oz Queenline** Retail: \$8.00 50: \$7.00 each 100: \$6.00 each