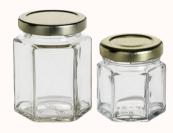

#### **Glass Hex Jars**

**5.5 oz Hex2.5**Retail: \$7.00Ret50: \$6.50 each50:100: \$6.00 each100

**2.5 oz Hex** Retail: \$4.00 50: \$3.50 each 100: \$3.00 each