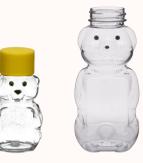

#### **Plastic Honey Bear**

**2oz Mini Bear8oz Be**Retail: \$3.25Retail:50: \$2.75 each50: \$7.100: \$2.25 each100: \$7

**8oz Bear** Retail: \$8.00 50: \$7.50 each 100: \$7.00 each