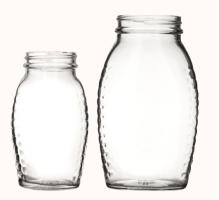

#### **Glass Queenline Jars**

**1 lb Queenline** Retail: \$15.00 50: \$14.00 each 100: \$13.00 each **8 oz Queenline** Retail: \$8.00 50: \$7.00 each 100: \$6.00 each