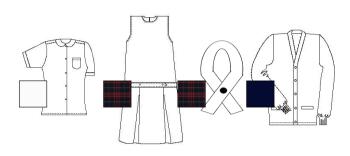

## **GRADE: K-5**

| UKADL, K J                       |         |
|----------------------------------|---------|
| Drop Waist Jumper (PLAID#36)     | \$45.90 |
| <u>*Must be calf length</u>      |         |
| Peter Pan Blouse (WHT)           | \$15.90 |
| Youth Embroidered Cardigan (NVY) | \$39.90 |
| Adult Embroidered Cardigan (NVY) | \$45.90 |
| Crossover Tie (PLAID #36)        | \$12.90 |
| GRADE: 6-8                       | -       |
| 4-Pleat Skirt (PLAID#36)         | \$45.90 |
| <u>*Must be calf length</u>      |         |
| Tapered Oxford (WHT)             | \$22.90 |
| Youth Embroidered Cardigan (NVY) | \$39.90 |
| Adult Embroidered Cardigan (NVY) | \$45.90 |
| Crossover Tie (PLAID #36)        | \$12.90 |
| <b>GRADE: 9-12</b>               |         |
| 4-Pleat Skirt (PLAID#36)         | \$45.90 |
| <u>*Must be calf length</u>      |         |
| Tapered Oxford (WHT)             | \$22.90 |
| Youth Embroidered Cardigan (NVY) | \$39.90 |
| Adult Embroidered Cardigan (NVY) | \$45.90 |
| Crossover Tie (PLAID #36)        | \$12.90 |
| <b>OPTIONAL: K-12</b>            |         |
| Youth Embroidered Pullover (NVY) | \$38.90 |
| Adult Embroidered Pullover (NVY) | \$42.90 |
|                                  |         |