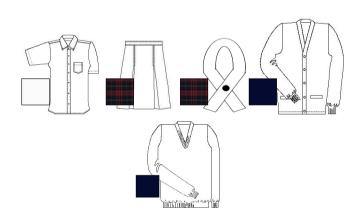

## **GRADE: K-6**

| Youth Oxford (WHT) | \$20.90     |
|--------------------|-------------|
| Adult Oxford (WHT) | \$22.90     |
| Pants (NVY)        | \$23.90++\$ |
| Tie (PlAID #36     | \$12.90     |

#### **GRADE: 6-12**

. Mit Minder

| Youth Oxford (WHT) | \$20.90     |
|--------------------|-------------|
| Adult Oxford (WHT) | \$22.90     |
| Blazer (NVY)       | \$78.00     |
| Pants (KHK)        | \$23.90++\$ |
| Tie (PlAID #36)    | \$12.90     |

## **OPTIONAL: K-12**

| Youth Embroidered Pullover (NVY) | \$38.90 |
|----------------------------------|---------|
| Adult Embroidered Pullover (NVY) | \$42.90 |

\*Prices subject to change - 2021

Black Shoes & Black Belt Required