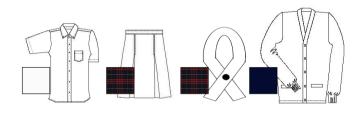

## **GRADE: K-5**

| UKADL, K J                       |         |
|----------------------------------|---------|
| Drop Waist Jumper (PLAID#36)     | \$45.90 |
| <u>*Must be calf length</u>      |         |
| Peter Pan Blouse (WHT)           | \$15.90 |
| Youth Embroidered Cardigan (NVY) | \$39.90 |
| Adult Embroidered Cardigan (NVY) | \$45.90 |
| Crossover Tie (PLAID #36)        | \$12.90 |
| GRADE: 6-8                       | -       |
| 4-Pleat Skirt (PLAID#36)         | \$45.90 |
| <u>*Must be calf length</u>      |         |
| Tapered Oxford (WHT)             | \$22.90 |
| Youth Embroidered Cardigan (NVY) | \$39.90 |
| Adult Embroidered Cardigan (NVY) | \$45.90 |
| Crossover Tie (PLAID #36)        | \$12.90 |
| <b>GRADE: 9-12</b>               |         |
| 4-Pleat Skirt (PLAID#36)         | \$45.90 |
| <u>*Must be calf length</u>      |         |
| Tapered Oxford (WHT)             | \$22.90 |
| Youth Embroidered Cardigan (NVY) | \$39.90 |
| Adult Embroidered Cardigan (NVY) | \$45.90 |
| Crossover Tie (PLAID #36)        | \$12.90 |
| <b>OPTIONAL: K-12</b>            |         |
| Youth Embroidered Pullover (NVY) | \$38.90 |
| Adult Embroidered Pullover (NVY) | \$42.90 |
|                                  |         |