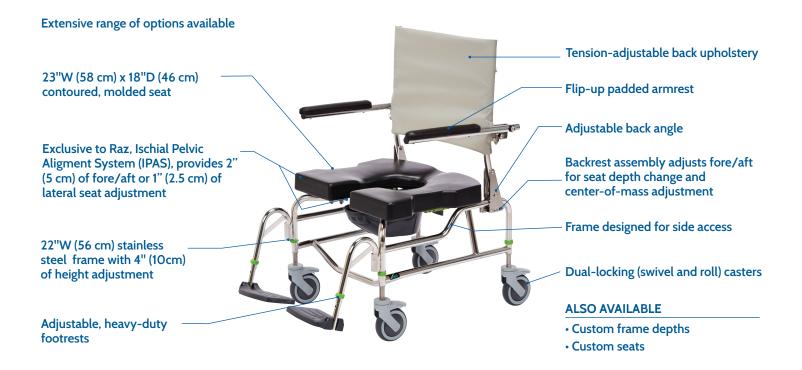

## **FEATURES**

| SPECIFICATIONS                                   | Raz-AP600 (Attendant Propelled 600 lbs capacity)                                                                                                                                                                                                                  |
|--------------------------------------------------|-------------------------------------------------------------------------------------------------------------------------------------------------------------------------------------------------------------------------------------------------------------------|
| WEIGHT CAPACITY                                  | 600 lbs (275 kg)                                                                                                                                                                                                                                                  |
| SEAT WIDTH (seat and back frame)                 | 22" (56 cm) - 30" (76 cm)                                                                                                                                                                                                                                         |
| OVERALL WIDTH (with standard armpad)             | 26.5" (67 cm) with Standard Arm Pad                                                                                                                                                                                                                               |
| SEAT WIDTH (commode seat)                        | 23" (58 cm)                                                                                                                                                                                                                                                       |
| SEAT DEPTH (front of back post to front of seat) | 18" (46 cm)                                                                                                                                                                                                                                                       |
| OVERALL LENGTH With Z709 Footrests               | 36" – 39" (91 cm – 99 cm)                                                                                                                                                                                                                                         |
| CLEARANCE HEIGHT UNDER SEAT                      | 5" (125 mm) casters w/ pan brackets: 14.25" - 18.25" (36 - 46 cm) 5" (125 mm) casters w/o pan brackets: 15" - 19" (38 - 48 cm) 6" (150 mm) casters w/ pan brackets: 15.25" - 19.25" (39 - 49 cm) 6" (150 mm) casters without pan brackets: 16" - 20" (41 - 51 cm) |
| ARMREST HEIGHT ABOVE SEAT                        | 9.5" (24 cm)                                                                                                                                                                                                                                                      |
| SEAT-TO-FLOOR HEIGHT                             | 19" - 23" in 1" increments (48 - 58 cm)                                                                                                                                                                                                                           |
| PRODUCT WEIGHT                                   | 5" (125 mm) casters: 54.5 lbs (25 kg)<br>6" (150 mm) casters: 56.5 lbs (26.7 kg)                                                                                                                                                                                  |
| FRAME AND HARDWARE MATERIAL                      | Stainless Steel (Lifetime warranty against corrosion)                                                                                                                                                                                                             |