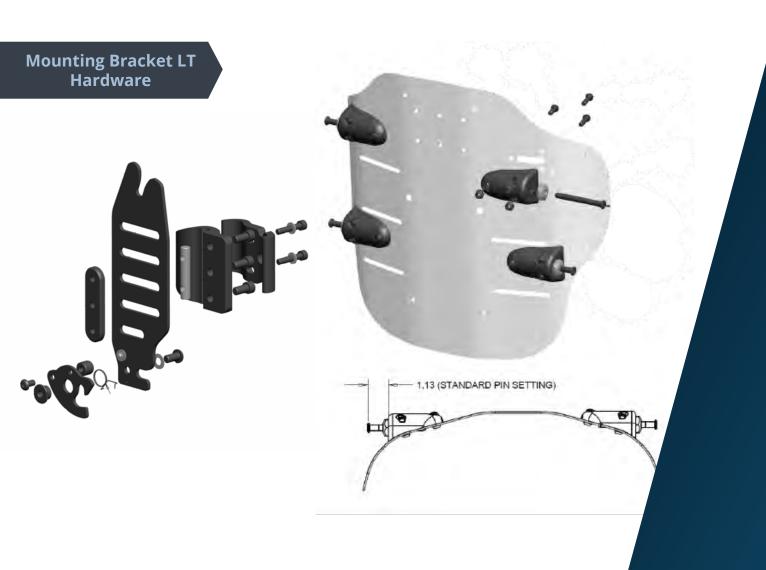

## **PRODUCT HIGHLIGHTS**

- Lightweight, sturdy fernal aluminum shell
- New generation breathable fabric incontinent
- Replaceable foam (poly + visco combination)
- Available in 3 back style heights (low back, mid-back, and full back)
- Optional lateral supports, available in 4 styles: Fixed, Height Adjustable, Fixed Offset and Adjustable Swing Away
- Pins adjustable to accommodate up to 2" difference in seat width
- Product Weight: 5.0 lbs (18"W x 18"H Basic) Capacity: 350 lbs - Slim HD 500 lbs
  - Warranty: 2 years limited on back and 90 days on cover, 1 year on hardware