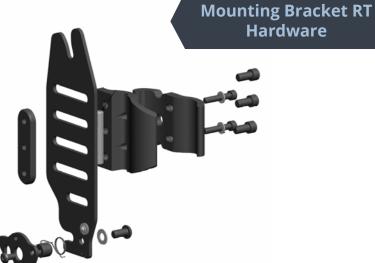

## **PRODUCT HIGHLIGHTS**

- Lightweight, sturdy fernal aluminum shell
- New generation breathable fabric incontinent
- Replaceable foam (poly + visco combination)
- Available in 3 back style heights (low back, mid-back, and full back)
- Optional lateral supports, available in 4 styles: Fixed, Height Adjustable, Fixed Offset and Adjustable Swing Away
- Pins adjustable to accommodate up to 2" difference in seat width
- Product Weight: 5.0 lbs (18"W x 18"H Basic) Capacity: 350 lbs - Slim HD 500 lbs
  - Warranty: 2 years limited on back and 90 days on cover, 1 year on hardware