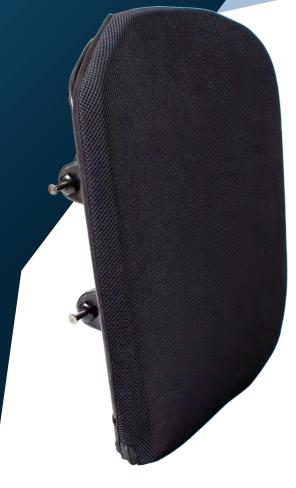

The **Lunar Slim™** is made for end users who need a full range of motion, and still have complex positioning needs. Lateral support options include fixed or adjustable swing aways, making this back one of the more versatile, modular wheelchair backs on the market.

## **PRODUCT HIGHLIGHTS**

- Lightweight, sturdy fernal aluminum shell
- New generation breathable fabric incontinent
- Replaceable foam (poly + visco combination)
- Available in 3 back style heights (low back, mid-back, and full back)
- Optional lateral supports, available in 4 styles: Fixed, Height Adjustable, Fixed Offset and Adjustable Swing Away
- Pins adjustable to accommodate up to 2" difference in seat width
- Product Weight: 5.0 lbs (18"W x 18"H Basic) Capacity: 350 lbs - Slim HD 500 lbs
  - Warranty: 2 years limited on back and 90 days on cover, 1 year on hardware