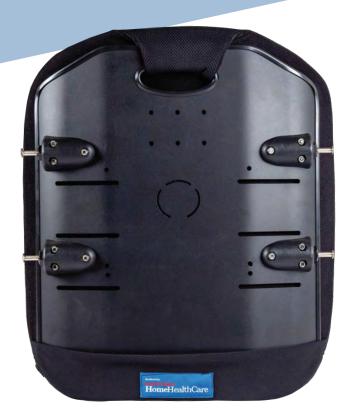

The **Lunar Slim™** is made for end users who need a full range of motion, and still have complex positioning needs. Lateral support options include fixed or adjustable swing aways, making this back one of the more versatile, modular wheelchair backs on the market.

## **PRODUCT HIGHLIGHTS**

- Lightweight, sturdy fernal aluminum shell
- New generation breathable fabric incontinent
- Replaceable foam (poly + visco combination)
- Available in 3 back style heights (low back, mid-back, and full back)
- Optional lateral supports, available in 4 styles: Fixed, Height Adjustable, Fixed Offset and Adjustable Swing Away
- Pins adjustable to accommodate up to 2" difference in seat width
- Product Weight: 5.0 lbs (18"W x 18"H Basic) Capacity: 350 lbs - Slim HD 500 lbs
  - Warranty: 2 years limited on back and 90 days on cover, 1 year on hardware