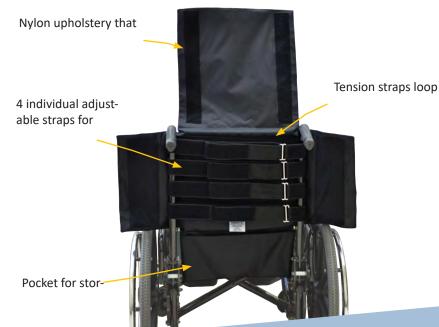

The **Adjustable Tension Back™** is made for additional comfort and adjustability. Two fixed straps and two Velcro straps allow the user to apply tension where it's needed the most. Allows for all-day comfort and pressure relief for the wheelchair's end user.

## **PRODUCT HIGHLIGHTS**

| Attractive design                         |
|-------------------------------------------|
| Pocket for personal items                 |
| Two fixed straps and two removable straps |
| All day comfort and pressure relief       |
| Product Weight: 2.6 lbs (18"W × 18"H)     |