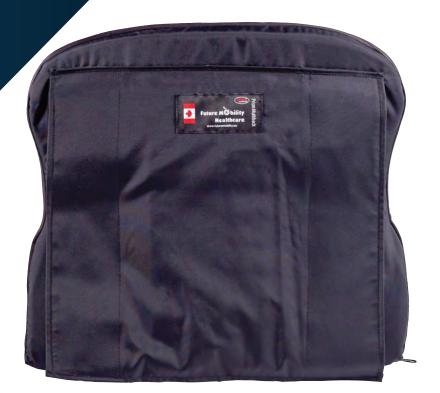

Prism's MultiBack™ provides even more comfort and adjustability with adjustable laterals for additional support and breathable fabric. This model is sold with 2 fixed straps and 2 removable Velcro straps so the end user can apply tension where it's needed the most. Allows for the best in all day comfort and pressure relief.

## **PRODUCT HIGHLIGHTS**

- Adjustable Laterals comes with back available in 3 Sizes: Small, Medium, Large
- Six adjustable straps
- Padded back for additional added comfort
- All day comfort and pressure relief
- Product Weight: 1.8 lbs
  Capacity: 250 lbs
  Warranty: 2 years limited