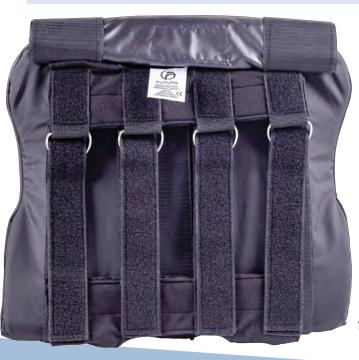

Prism's MultiBack™ provides even more comfort and adjustability with adjustable laterals for additional support and breathable fabric. This model is sold with 2 fixed straps and 2 removable Velcro straps so the end user can apply tension where it's needed the most. Allows for the best in all day comfort and pressure relief.

## **PRODUCT HIGHLIGHTS**

- Adjustable Laterals comes with back available in 3 Sizes: Small, Medium, Large
- Six adjustable straps
- Padded back for additional added comfort
- All day comfort and pressure relief
- Product Weight: 1.8 lbs
  Capacity: 250 lbs
  Warranty: 2 years limited