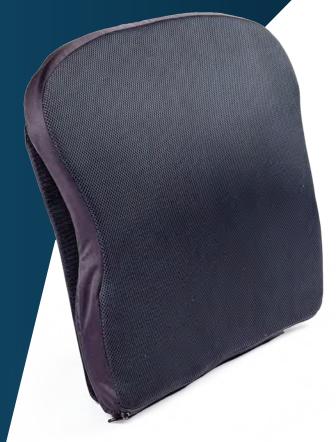

Prism's MultiBack™ provides even more comfort and adjustability with adjustable laterals for additional support and breathable fabric. This model is sold with 2 fixed straps and 2 removable Velcro straps so the end user can apply tension where it's needed the most. Allows for the best in all day comfort and pressure relief.

## **PRODUCT HIGHLIGHTS**

- Adjustable Laterals comes with back available in 3 Sizes: Small, Medium, Large
- Six adjustable straps
- Padded back for additional added comfort
- All day comfort and pressure relief
- Product Weight: 1.8 lbs
  Capacity: 250 lbs
  Warranty: 2 years limited