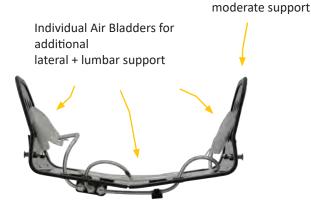

## PRODUCT HIGHLIGHTS

Back angle adjustment forward 15 degrees, back 20 degrees, optimizing the users' positioning Full 5" range of forward and rear adjustable Attractive cover design and handy pocket to conceal inflation valves Pins adjustable to accommodate up to 2" difference in seat width (standard, 0.5" and 1" longer) Cane clamps hardware included Replaceable foam Adjustable lumbar and lateral bladders for accurate, modifiable support Quick latch release for easy installation Product Weight: 5.7 lbs (7.3 lbs bariatric), (18"W × 18"H) Capacity: 250 lbs (350 lbs bariatric) Warranty: 3 years limited on back and 90 days on cover, 1 year on hardware

Lightweight, sturdy 5052 grade aluminum shell

Hose long enough to allow user to easily reach pump to adjust position

6" of lateral for

Lightweight aluminum shell

Individual valve control for ideal positioning