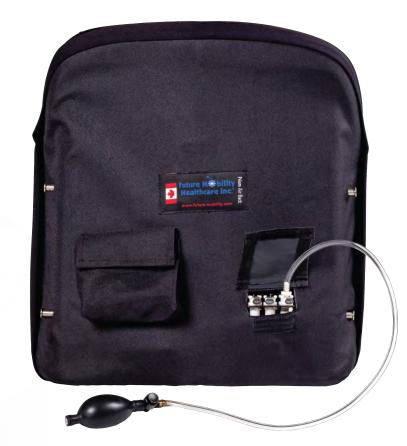

The **Prism Air Back™** is for users with moderate to moderately complex posture support needs. It offers the most lateral support for our Prism line of wheelchair Backs. Extras include ease of attachment, an ability to adjust for a wide variety of angles, and more. With Prism Air, the comfort of your loved one in their wheelchair is ensured.

## PRODUCT HIGHLIGHTS

Back angle adjustment forward 15 degrees, back 20 degrees, optimizing the users' positioning Full 5" range of forward and rear adjustable Attractive cover design and handy pocket to conceal inflation valves Pins adjustable to accommodate up to 2" difference in seat width (standard, 0.5" and 1" longer) Cane clamps hardware included Replaceable foam Adjustable lumbar and lateral bladders for accurate, modifiable support Quick latch release for easy installation Product Weight: 5.7 lbs (7.3 lbs bariatric), (18"W × 18"H) Capacity: 250 lbs (350 lbs bariatric) Warranty: 3 years limited on back and 90 days on cover, 1 year on hardware