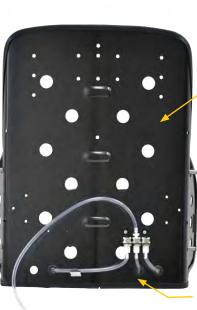

Lightweight, sturdy 5052 grade aluminum shell

Hose long enough to allow user to easily reach pump to adjust position

6" of lateral for

Lightweight aluminum shell

Individual valve control for ideal positioning