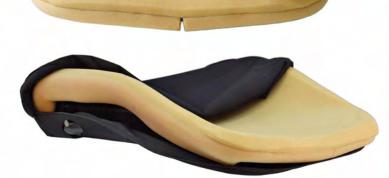

## PRODUCT HIGHLIGHTS

Back angle adjustment forward 15 degrees, back 20 degrees, optimizing the users' positioning Full 5" range of forward and rear adjustable Attractive cover design and handy pocket to conceal inflation valves Pins adjustable to accommodate up to 2" difference in seat width (standard, 0.5" and 1" longer) Cane clamps hardware included Replaceable foam Adjustable lumbar and lateral bladders for accurate, modifiable support Quick latch release for easy installation Product Weight: 5.7 lbs (7.3 lbs bariatric), (18"W × 18"H) Capacity: 250 lbs (350 lbs bariatric) Warranty: 3 years limited on back and 90 days on cover, 1 year on hardware