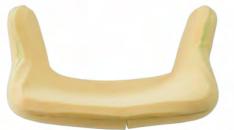

The **Prism Ultra Back™** is custom made for end users who need mild to moderate posture support. It offers 6" of lateral support for users with more complex positioning needs.

| Prism Series Backs                                |            | STYLE: Ultra Back |            |  |  |  |
|---------------------------------------------------|------------|-------------------|------------|--|--|--|
| Stock Sizes – Same Day Shipment                   |            |                   |            |  |  |  |
| ADP CODE: SEBFM0020                               |            |                   |            |  |  |  |
| Part Number                                       | Size W x H | Part Number       | Size W x H |  |  |  |
| UB1616                                            | 16 " x 16" | UB1820            | 18" x 20"  |  |  |  |
| UB1620                                            | 16" x 20"  | UB2016            | 20" x 16"  |  |  |  |
| UB1816                                            | 18" x 16"  | UB2020            | 20" x 20"  |  |  |  |
| Non-Stock Sizes – Shipment within 3 business days |            |                   |            |  |  |  |
| ADP CODE: SEBFM0025                               |            |                   |            |  |  |  |
| Part Number                                       | Size W x H | Part Number       | Size W x H |  |  |  |
| UB1414                                            | 14" x 14"  | UB1818            | 18" x 18"  |  |  |  |
| UB1618                                            | 16" x 18"  | UB1916            | 19" x 16"  |  |  |  |
| UB1716                                            | 17" x 16"  | UB1920            | 19" x 20"  |  |  |  |
| UB1720                                            | 17" x 20"  |                   |            |  |  |  |
| Custom Sizes - Shipment within 7 business days    |            |                   |            |  |  |  |
| ADP CODE: SEBFM0030                               |            |                   |            |  |  |  |
| Part Number                                       |            | Size W x H        |            |  |  |  |
| UBCUS                                             |            | Custom            |            |  |  |  |

## **PRODUCT HIGHLIGHTS**

| Lightweight, sturdy 5052 grade aluminum shell                                                                                                                                                                   |
|-----------------------------------------------------------------------------------------------------------------------------------------------------------------------------------------------------------------|
| Back angle adjustment forward 15 degrees, back 20 degrees, optimizing the users' positioning                                                                                                                    |
| Attractive cover design                                                                                                                                                                                         |
| Cane clamps hardware included                                                                                                                                                                                   |
| Pins adjustable to accommodate up to 2" difference in seat width (standard, 0.5" and 1" longer)                                                                                                                 |
| Replaceable foam                                                                                                                                                                                                |
| Quick latch release for easy installation                                                                                                                                                                       |
| Easily adjusted while the client stays in the chair                                                                                                                                                             |
| Fully adjustable for height, depth and angle of recline                                                                                                                                                         |
| Hardware fits 3/4". 7/8" and 1" tubing and can be installed within a few minutes with the right tools                                                                                                           |
| Quick release lower latch levers allows the backrest to be easily removed.                                                                                                                                      |
| <ul> <li>Product Weight: 5 Lbs (7.0 lbs bariatric), (18"W x 16"H)</li> <li>Capacity: 250 Lbs (350 lbs bariatric)</li> <li>Warranty: 3 years limited on back and 90 days on cover, 1 year on hardware</li> </ul> |