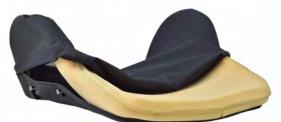

## **PRODUCT HIGHLIGHTS**

| Lightweight, sturdy 5052 grade aluminum shell                                                                                                                                                                   |
|-----------------------------------------------------------------------------------------------------------------------------------------------------------------------------------------------------------------|
| Back angle adjustment forward 15 degrees, back 20 degrees, optimizing the users' positioning                                                                                                                    |
| Attractive cover design                                                                                                                                                                                         |
| Cane clamps hardware included                                                                                                                                                                                   |
| Pins adjustable to accommodate up to 2" difference in seat width (standard, 0.5" and 1" longer)                                                                                                                 |
| Replaceable foam                                                                                                                                                                                                |
| Quick latch release for easy installation                                                                                                                                                                       |
| Easily adjusted while the client stays in the chair                                                                                                                                                             |
| Fully adjustable for height, depth and angle of recline                                                                                                                                                         |
| Hardware fits 3/4". 7/8" and 1" tubing and can be installed within a few minutes with the right tools                                                                                                           |
| Quick release lower latch levers allows the backrest to be easily removed.                                                                                                                                      |
| <ul> <li>Product Weight: 5 Lbs (7.0 lbs bariatric), (18"W x 16"H)</li> <li>Capacity: 250 Lbs (350 lbs bariatric)</li> <li>Warranty: 3 years limited on back and 90 days on cover, 1 year on hardware</li> </ul> |

Lateral Dimensions -ULTRA, Heights 12-24" Ultra Back Chair Width DIM B (") DIM A (") 7.6 7.6 7.6 14" 14 16" 15 18" 16 20" 17 7.6 22" 7.6 18 h

**Cover and Foam Layers** 

Ø