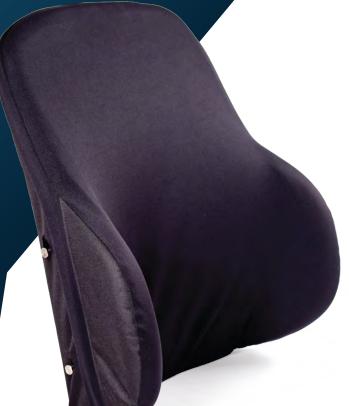

The **Prism Ultra Back™** is custom made for end users who need mild to moderate posture support. It offers 6" of lateral support for users with more complex positioning needs.

| Prism Series Backs                                |            | STYLE: Ultra Back |            |  |  |  |
|---------------------------------------------------|------------|-------------------|------------|--|--|--|
| Stock Sizes – Same Day Shipment                   |            |                   |            |  |  |  |
| ADP CODE: SEBFM0020                               |            |                   |            |  |  |  |
| Part Number                                       | Size W x H | Part Number       | Size W x H |  |  |  |
| UB1616                                            | 16 " x 16" | UB1820            | 18" x 20"  |  |  |  |
| UB1620                                            | 16" x 20"  | UB2016            | 20" x 16"  |  |  |  |
| UB1816                                            | 18" x 16"  | UB2020            | 20" x 20"  |  |  |  |
| Non-Stock Sizes – Shipment within 3 business days |            |                   |            |  |  |  |
| ADP CODE: SEBFM0025                               |            |                   |            |  |  |  |
| Part Number                                       | Size W x H | Part Number       | Size W x H |  |  |  |
| UB1414                                            | 14" x 14"  | UB1818            | 18" x 18"  |  |  |  |
| UB1618                                            | 16" x 18"  | UB1916            | 19" x 16"  |  |  |  |
| UB1716                                            | 17" x 16"  | UB1920            | 19" x 20"  |  |  |  |
| UB1720                                            | 17" x 20"  |                   |            |  |  |  |
| Custom Sizes - Shipment within 7 business days    |            |                   |            |  |  |  |
| ADP CODE: SEBFM0030                               |            |                   |            |  |  |  |
| Part Number                                       |            | Size W x H        |            |  |  |  |
| UBCUS                                             |            | Custom            |            |  |  |  |

## **PRODUCT HIGHLIGHTS**

| Lightweight, sturdy 5052 grade aluminum shell                                                                                                                                                                   |
|-----------------------------------------------------------------------------------------------------------------------------------------------------------------------------------------------------------------|
| Back angle adjustment forward 15 degrees, back 20 degrees, optimizing the users' positioning                                                                                                                    |
| Attractive cover design                                                                                                                                                                                         |
| Cane clamps hardware included                                                                                                                                                                                   |
| Pins adjustable to accommodate up to 2" difference in seat width (standard, 0.5" and 1" longer)                                                                                                                 |
| Replaceable foam                                                                                                                                                                                                |
| Quick latch release for easy installation                                                                                                                                                                       |
| Easily adjusted while the client stays in the chair                                                                                                                                                             |
| Fully adjustable for height, depth and angle of recline                                                                                                                                                         |
| Hardware fits 3/4". 7/8" and 1" tubing and can be installed within a few minutes with the right tools                                                                                                           |
| Quick release lower latch levers allows the backrest to be easily removed.                                                                                                                                      |
| <ul> <li>Product Weight: 5 Lbs (7.0 lbs bariatric), (18"W x 16"H)</li> <li>Capacity: 250 Lbs (350 lbs bariatric)</li> <li>Warranty: 3 years limited on back and 90 days on cover, 1 year on hardware</li> </ul> |