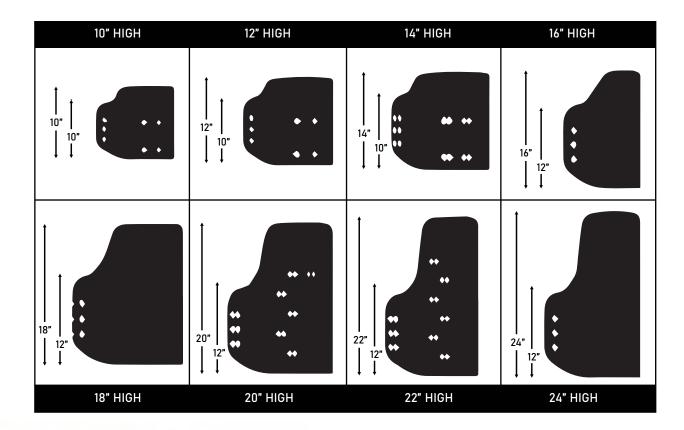

The **Prism Ultra Back™** is custom made for end users who need mild to moderate posture support. It offers 6" of lateral support for users with more complex positioning needs.

| Prism Series Backs                                |            | STYLE: Ultra Back |            |  |  |  |
|---------------------------------------------------|------------|-------------------|------------|--|--|--|
| Stock Sizes – Same Day Shipment                   |            |                   |            |  |  |  |
| ADP CODE: SEBFM0020                               |            |                   |            |  |  |  |
| Part Number                                       | Size W x H | Part Number       | Size W x H |  |  |  |
| UB1616                                            | 16 " x 16" | UB1820            | 18" x 20"  |  |  |  |
| UB1620                                            | 16" x 20"  | UB2016            | 20" x 16"  |  |  |  |
| UB1816                                            | 18" x 16"  | UB2020            | 20" x 20"  |  |  |  |
| Non-Stock Sizes – Shipment within 3 business days |            |                   |            |  |  |  |
| ADP CODE: SEBFM0025                               |            |                   |            |  |  |  |
| Part Number                                       | Size W x H | Part Number       | Size W x H |  |  |  |
| UB1414                                            | 14" x 14"  | UB1818            | 18" x 18"  |  |  |  |
| UB1618                                            | 16" x 18"  | UB1916            | 19" x 16"  |  |  |  |
| UB1716                                            | 17" x 16"  | UB1920            | 19" x 20"  |  |  |  |
| UB1720                                            | 17" x 20"  |                   |            |  |  |  |
| Custom Sizes - Shipment within 7 business days    |            |                   |            |  |  |  |
| ADP CODE: SEBFM0030                               |            |                   |            |  |  |  |
| Part Number                                       |            | Size W x H        |            |  |  |  |
| UBCUS                                             |            | Custom            |            |  |  |  |

| Prism Series Backs                                       |            | STYLE: Ultra Back |            |  |  |
|----------------------------------------------------------|------------|-------------------|------------|--|--|
| Bariatric Sizes – Shipment within 3 business days        |            |                   |            |  |  |
| ADP CODE: SEBFM2015                                      |            |                   |            |  |  |
| Part Number                                              | Size W x H | Part Number       | Size W x H |  |  |
| UB2116                                                   | 21" x 16"  | UB2316            | 23" x 16"  |  |  |
| UB2118                                                   | 21" x 18"  | UB2318            | 23" x 18"  |  |  |
| UB2120                                                   | 21" x 20"  | UB2320            | 23" x 20"  |  |  |
| UB2216                                                   | 22" x 16"  | UB2416            | 24" x 16"  |  |  |
| UB2218                                                   | 22" x 18"  | UB2418            | 24" x 18"  |  |  |
| UB2220                                                   | 22" x 20"  | UB2420            | 24" x 20"  |  |  |
| Custom Bariatric Sizes - Shipment within 7 business days |            |                   |            |  |  |
| ADP CODE: SEBFM2020                                      |            |                   |            |  |  |
| Part Number                                              |            | Size W x H        |            |  |  |
| UBBCUS                                                   |            | Custom            |            |  |  |

Lateral Dimensions -ULTRA, Heights 12-24" Ultra Back Chair Width DIM B (") DIM A (") 7.6 7.6 7.6 14" 14 16" 15 18" 16 20" 17 7.6 22" 7.6 18 h

**Cover and Foam Layers** 

Ø