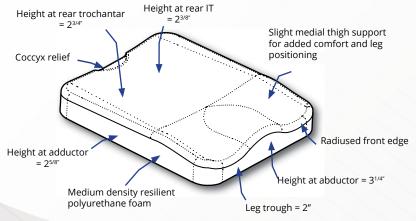

# Serene Prime

**THEPRIMECUSHION** is designed for users that require mild postural support and offers gentle contours, helping to promote correct seating posture. A seat cushion made of medium density, high resilient, polyurethane foam, that is lightweight, comfortable and with good pressure management.

# **Product Highlights**

- Standard water proof cover
- · Radiused front edge for foot propelling
- · Light weight cushion
- Non slip bottom on washable, incontinent cover
- · Promotes mild postural support
- 4 way stretch, water resistant inner liner

Medium density, high resilient, polyurethane foam

Product Weight: 1.5 Lbs / 0.68 Kg (16"W x20"L)

General Use Cushion

Pressure Reading Scale in mmHG

| Pressure Map     | Serene Prime   |
|------------------|----------------|
| Weight           | 250 Lbs/113 Kg |
| Duration         | 1 hr           |
| Average Pressure | 36 mmHg        |

Polyurethane foam, anathomicaly shaped

Non slip bottom on washable, incontinent cover