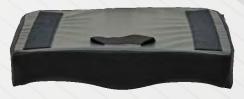

# Serene Prime

**THEPRIMECUSHION** is designed for users that require mild postural support and offers gentle contours, helping to promote correct seating posture. A seat cushion made of medium density, high resilient, polyurethane foam, that is lightweight, comfortable and with good pressure management.

# **Product Highlights**

- Standard water proof cover
- · Radiused front edge for foot propelling
- · Light weight cushion
- Non slip bottom on washable, incontinent cover
- · Promotes mild postural support
- 4 way stretch, water resistant inner liner