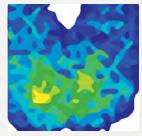

Medium density, high resilient, polyurethane foam

Product Weight: 1.5 Lbs / 0.68 Kg (16"W x20"L)

General Use Cushion

Pressure Reading Scale in mmHG

| Pressure Map     | Serene Prime   |
|------------------|----------------|
| Weight           | 250 Lbs/113 Kg |
| Duration         | 1 hr           |
| Average Pressure | 36 mmHg        |