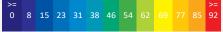

Medium density, high resilient, polyurethane foam

Product Weight: 1.5 Lbs / 0.68 Kg (16"W x20"L)

General Use Cushion

Pressure Reading Scale in mmHG

| Pressure Map     | Serene Prime   |
|------------------|----------------|
| Weight           | 250 Lbs/113 Kg |
| Duration         | 1 hr           |
| Average Pressure | 36 mmHg        |