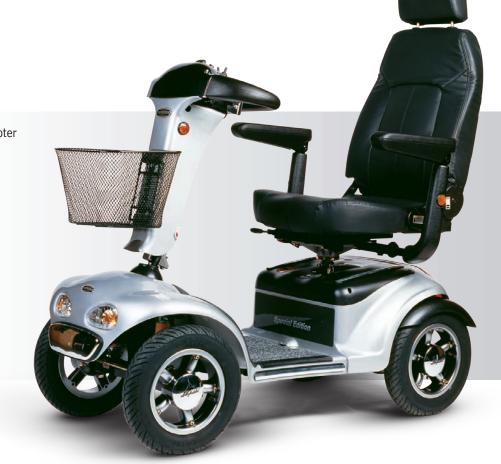

## Trailblazer 889<sup>SL/SE</sup> §

## Luxury scooter

Shoprider's Crown Trailblazer 889<sup>SL/SE</sup> provides feature rich luxury in personal mobility. Experience the outdoors in unprecedented style, comfort and performance. The Crown Series are the most popular scooters

in the Shoprider Canada portfolio.

- > Delta tiller with 2-speed (hi-lo)
- > 2HP motor with 13.5 inch tires
- > Full suspension, full light package
- > 50aH batteries with 4a charger
- > Available colours: red, black or silver

## 889<sup>SL/SE</sup>

Weight capacity Dimensions LXWXH Total wt. w/bat. Battery 24v charger Driving dist. Turning radius Safe climbo Speed  $889^{\text{SL/SE}}$  158KG/350LBS 49"x 24"x 45" 100kg/220lbs 2.0<sub>HP</sub> 15kph/9.45mph 2 x 50ah 4 x 13.5" 4amp/hr 40km/25m 1500mm/59" 9°/15% All specifications subject to change without notice.