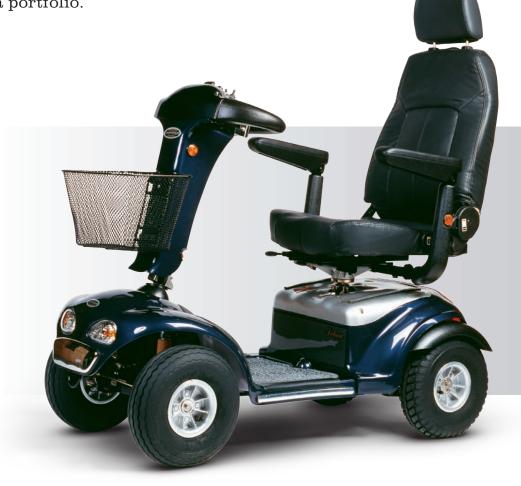

## Trailblazer 889<sup>SL</sup>

## Luxury scooter

Shoprider's Crown Trailblazer 889<sup>SL</sup> provides feature rich luxury in personal mobility. Experience the outdoors in unprecedented style, comfort and performance. The Crown Series are the most popular scooters in the Shoprider Canada portfolio.

- Shoprider 4-wheel scooter
- > 1.2HP motor with 12.5 inch tires
- > Full suspension, anchor hooks
- > Delta tiller with full light package
- > 50aH batteries with 4a charger
- > Available colours: red, blue or silver

## 889SL

Specs Weight capacity Dimensions LXWXH Total wt. w/bat. Motor Speed Battery Tire 24v charger Driving dist. Turning radius Safe climbo 889SL 158KG/350LBS 49"x 24.5"x 44" 104KG/229LBS 1.2HP 12KPH/7.45MPH 2 x 50AH 4 x 12.5" 4AMP/HR 40KM/25M 1500MM/59" 9°/15 % All specifications subject to change without notice.