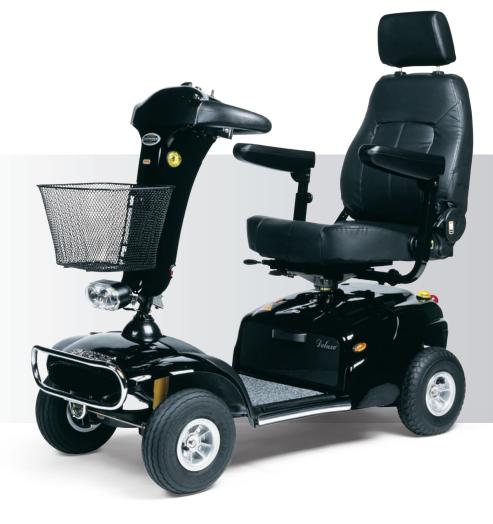

## Explorer 888<sup>SLN</sup>

## Mid-size scooter

Shoprider's Marquis Explorer 888<sup>SLN</sup> is part of our classic line of scooters with the perfect blend of style and four-wheel stability performance.

- > Full light package
- > Full suspension, anchor hooks
- > 50AH batteries with 4A charger
- > Convenient battery access panel
- > Delta tiller
- > Available colours: red, black or monarch blue

## 888<sup>SLN</sup>

| Specs                                                | Weight capacity | Dimensions LXWXH  | Total wt. w/bat. | Motor  | Speed     | Battery  | Tire      | 24v charger | Driving dist. | Turning radius | Safe climb <sup>o</sup> |
|------------------------------------------------------|-----------------|-------------------|------------------|--------|-----------|----------|-----------|-------------|---------------|----------------|-------------------------|
| 888 <sup>sln</sup>                                   | 136kg/300lbs    | 47.5"x 22.5"x 42" | 99кg/218LBS      | 0.87нр | 8крн/5мрн | 2 х 50ан | f10" r10" | 4amp/hr     | 40км/25м      | 1460мм/58"     | 8°/14%                  |
| All specifications subject to change without notice. |                 |                   |                  |        |           |          |           |             |               |                |                         |