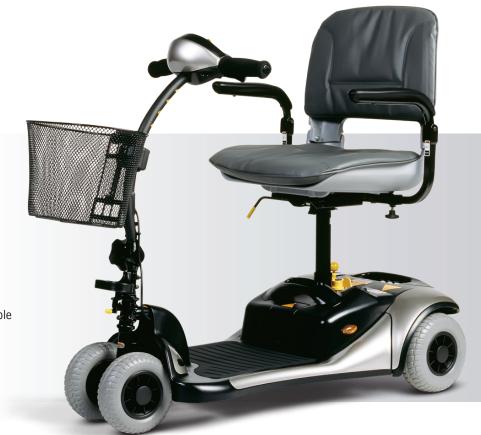

## Chameleon GK-8<sup>3</sup>

## Compact/portable scooter

Shoprider's Regal Chameleon GK-8<sup>3</sup> sets the standard in portable mobility with the world's first complete connector-less chassis design for ease of assembly and disassembly. It's as easy as 1-2-3.

- > Shoprider 3/4 wheel scooter
- > Lightweight and portable
- > Easy as 1-2-3 to disassemble
- > 12AH batteries with 2A charger
- > 8 inch flat free tires
- Red, blue and champagne interchangeable panels included

## **GK-8**<sup>3</sup>

Weight capacity Dimensions LXWXH Total wt. w/bat. Motor Battery 24v charger Driving dist. **Turning radius** Safe climbo Speed 114kg/250LBS 38"x 21.5"x 35" 41kg/89LBS 0.5нр 6крн/3.8мрн 2 x 12ah F7" R8" 2<sub>AMP</sub>/HR 14км/9м 838<sub>MM</sub>/33" 6°/10% All specifications subject to change without notice.