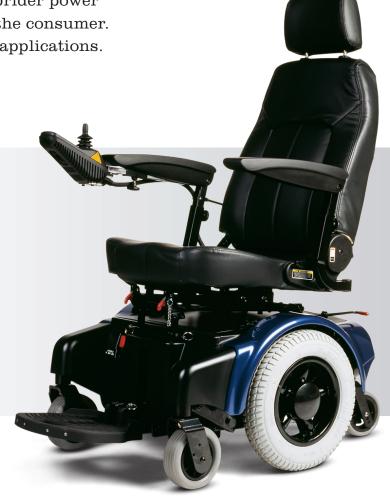

## Power chair

Shoprider's Aristocrat Navigator<sup>L</sup> P424<sup>L</sup> is all about freedom. Freedom to move where you want when you want. Manoeuvrability and affordability are the features offered by the Aristocrat line of power chairs. The full range of Shoprider power chairs meet the individual needs of the consumer. Perfect for both indoor and outdoor applications.

- > Shoprider 14 inch mid-wheel power chair
- > Full suspension
- > Off-board 4A charger with 50AH batteries
- > Swing-away joystick
- Available colours: red, blue, black or champagne with interchangeable panels included