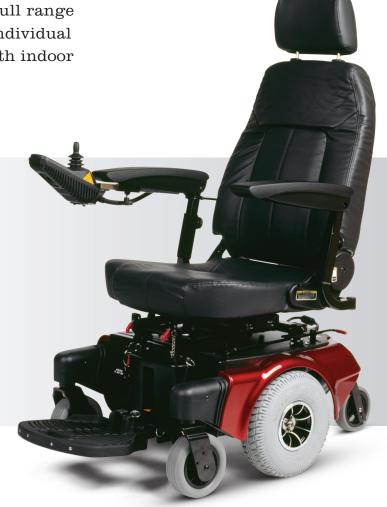

## Navigator<sup>M</sup> P424<sup>M</sup> SHOPRIDER

## Power chair

Shoprider's Aristocrat Navigator<sup>M</sup> P424<sup>M</sup> is all about freedom. Freedom to move where you want when you want. Manoeuvrability and affordability are the features offered by the Aristocrat line of power chairs. The full range of Shoprider power chairs meet the individual needs of the consumer. Perfect for both indoor and outdoor applications.

- Shoprider 10 inch mid-wheel power chair
- > Full suspension
- > Off-board 4A charger with 50AH batteries
- > Swing-away joystick
- > Available colours: red, blue, black or champagne with interchangeable panels included

## P424<sup>M</sup>

Specs Weight capacity Dimensions LXWXH Total wt. w/bat. Motor Speed Battery Tire 24v charger Driving dist. Turning radius Safe climbo 136KG/300LBS 40"X 22.5"X 44" 100KG/220LBS 2 X .8HP 8KPH/5MPH 2 X 50AH F6" M10" R5" 4AMP/HR 34KM/21M 490MM/18" 9°/15% All specifications subject to change without notice.