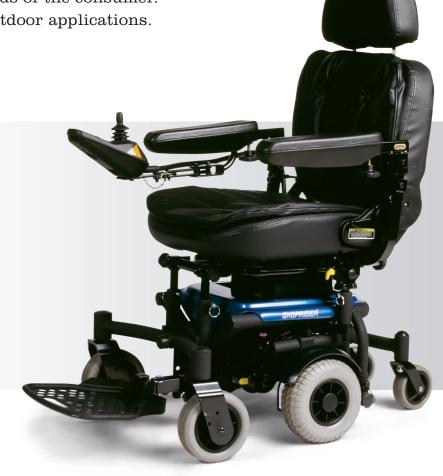

## Pirouette 888WNLS

## Power chair

Shoprider's Aristocrat Pirouette 888wnls is all about freedom. Freedom to move where you want when you want. Manoeuvrability and affordability are the features offered by the Aristocrat line of power chairs. The full range of Shoprider power chairs meet the individual needs of the consumer. Perfect for both indoor and outdoor applications.

- > Shoprider 8 inch mid-wheel power chair
- > Swing away joystick
- > On-board charger with retractable cord
- > 21 AH batteries
- > Available colours: red or blue