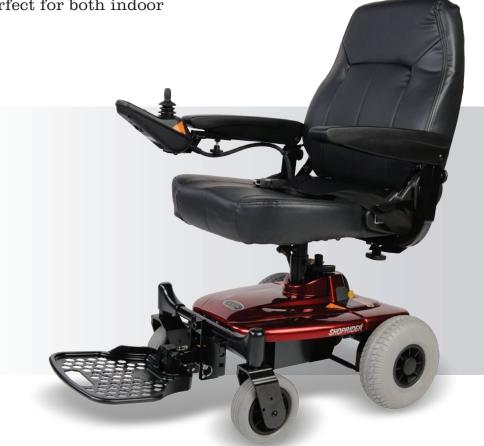

## Power chair

Shoprider's Aristocrat Axis UL-8WSLA is all about freedom. Freedom to move where you want when you want. Manoeuvrability and affordability are the features offered by the Aristocrat line of power chairs. The full range of Shoprider power chairs meet the individual needs of the consumer. Perfect for both indoor and outdoor applications.

- Shoprider ultra-light power chair
- > Easy as 1-2-3 to disassemble
- > 12AH batteries
- > Off-board 2A charger
- > Available colour: red

## UL-8WSLA

Weight capacity Dimensions LXWXH Total wt. w/bat. Speed Battery 24v charger Driving dist. Turning radius Safe climbo UL-8WSLA 113KG/250LBS 30"x 21.5"x 32" 47kg/104LBS 0.5<sub>HP</sub> 6крн/3.9мрн 2 x 12ah F6" R9" 2<sub>AMP</sub>/HR 14km/9m 395mm/15.5" 8°/14% All specifications subject to change without notice.