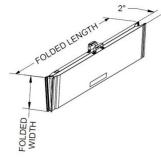

### Graphite Fiber Ramp 29"

| Model No.          | : SUITCASE SFGF29 |
|--------------------|-------------------|
| Length             | : 29″             |
| Width, inner       | : 29″             |
| Width, outer       | : 29″             |
| Width, folded      | : 14.375″         |
| Thickness (folded) | : 1.50"           |
| Weight             | : 7.716 lbs.      |

### Graphite Fiber Ramp 35"

| Model No.          | : SUITCASE SFGF35 |
|--------------------|-------------------|
| Length             | : 34.75″          |
| Width, inner       | : 31"             |
| Width, outer       | : 31"             |
| Width, folded      | : 15.5″           |
| Thickness (folded) | : 1.5"            |
| Weight             | : 8.815 lbs.      |

## Graphite Fiber Ramp 51"

| Model No.          | : | SUITCASE SFGF51 |
|--------------------|---|-----------------|
| Length             | : | 50.5″           |
| Width, inner       | : | 30"             |
| Width, outer       | : | 31″             |
| Width, folded      | : | 15.5″           |
| Thickness (folded) | : | 4.25″           |
| Weight             | : | 13.227 lbs.     |
|                    |   |                 |

### Graphite Fiber Ramp 67"

| Model No.          | : SUITCASE SFGF67 |
|--------------------|-------------------|
| Length             | : 66.25"          |
| Width, inner       | : 30″             |
| Width, outer       | : 31″             |
| Width, folded      | : 15.5"           |
| Thickness (folded) | : 4.25"           |
| Weight             | : 16.534 lbs.     |
|                    |                   |

### Graphite Fiber Ramp 82"

| Model No.          | : SUITCASE SFGF82 |
|--------------------|-------------------|
| Length             | : 81.75″          |
| Width, inner       | : 30″             |
| Width, outer       | : 31″             |
| Width, folded      | : 15.5″           |
| Thickness (folded) | : 4.25″           |
| Weight             | : 20.943 lbs.     |
|                    |                   |