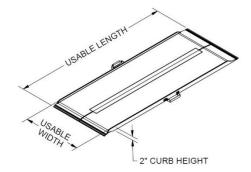

### Graphite Fiber Ramp 29"

| Model No.          | : SUITCASE SFGF29 |
|--------------------|-------------------|
| Length             | : 29″             |
| Width, inner       | : 29″             |
| Width, outer       | : 29″             |
| Width, folded      | : 14.375″         |
| Thickness (folded) | : 1.50"           |
| Weight             | : 7.716 lbs.      |

### Graphite Fiber Ramp 35"

| Model No.          | : SUITCASE SFGF35 |
|--------------------|-------------------|
| Length             | : 34.75″          |
| Width, inner       | : 31"             |
| Width, outer       | : 31"             |
| Width, folded      | : 15.5″           |
| Thickness (folded) | : 1.5"            |
| Weight             | : 8.815 lbs.      |

## Graphite Fiber Ramp 51"

| Model No.          | : | SUITCASE SFGF51 |
|--------------------|---|-----------------|
| Length             | : | 50.5″           |
| Width, inner       | : | 30"             |
| Width, outer       | : | 31″             |
| Width, folded      | : | 15.5″           |
| Thickness (folded) | : | 4.25″           |
| Weight             | : | 13.227 lbs.     |
|                    |   |                 |

### Graphite Fiber Ramp 67"

| Model No.          | : SUITCASE SFGF67 |
|--------------------|-------------------|
| Length             | : 66.25"          |
| Width, inner       | : 30″             |
| Width, outer       | : 31″             |
| Width, folded      | : 15.5"           |
| Thickness (folded) | : 4.25"           |
| Weight             | : 16.534 lbs.     |
|                    |                   |

### Graphite Fiber Ramp 82"

| Model No.          | : SUITCASE SFGF82 |
|--------------------|-------------------|
| Length             | : 81.75″          |
| Width, inner       | : 30″             |
| Width, outer       | : 31″             |
| Width, folded      | : 15.5″           |
| Thickness (folded) | : 4.25″           |
| Weight             | : 20.943 lbs.     |
|                    |                   |