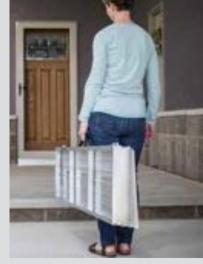

## Be Prepared

Like a trusty umbrella or roadside have a small wheelchair ramp tucked Singlefold ramp is the ideal choice and its compact size allows for easy, takeanywhere portability. The lightweight ramp makes a great traveling companion checked at the airport.