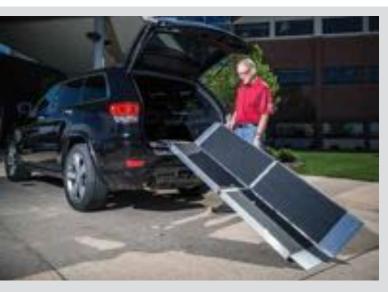

#### **SUITCASE®** Trifold®AS

Unique 3-fold design allows for ultimate portability when longer ramp lengths are needed. The ramp is designed to be used and carried as one unit, or can be quickly separated into two individual sections for easier transport and reduced handling weight. Features an applied, slip-resistant surface. 800-pound weight capacity.

# **Top Lip Extension (TLE)**

Our optional TLE ncreases the reach of EZ-ACCESS SUITCASE ramps by extending the top lip from 3" to 9", allowing the ramp to clear the rear bumper of most SUVs and vans.