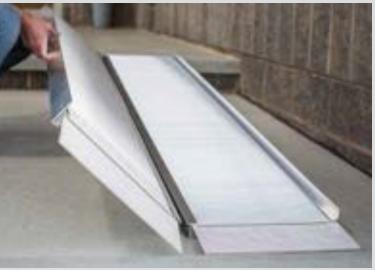

#### **SUITCASE®** Singlefold

This portable ramp, with its single-fold design, sets up quickly and can be carried like a suitcase when not in use. Features a full-length hinge for additional strength and stability, and an extruded slip-resistant surface for superior traction. This durable ramp was designed for high traffic use and is simply the best in the industry. 800-pound weight capacity.

#### **SUITCASE®** Singlefold AS

Can be used as one unit or easily separated into two lightweight sections, making it even more convenient to use, carry, and store. This ultra-strong ramp provides the safety and strength required while remaining light and portable. Features an applied, slip-resistant surface. 800-pound weight capacity.

#### **SUITCASE®** Trifold®AS

Unique 3-fold design allows for ultimate portability when longer ramp lengths are needed. The ramp is designed to be used and carried as one unit, or can be quickly separated into two individual sections for easier transport and reduced handling weight. Features an applied, slip-resistant surface. 800-pound weight capacity.