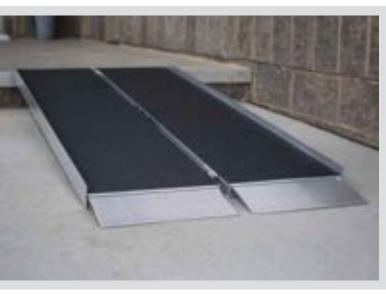

#### **SUITCASE®** Singlefold

This portable ramp, with its single-fold design, sets up quickly and can be carried like a suitcase when not in use. Features a full-length hinge for additional strength and stability, and an extruded slip-resistant surface for superior traction. This durable ramp was designed for high traffic use and is simply the best in the industry. 800-pound weight capacity.

#### **SUITCASE®** Singlefold AS

Can be used as one unit or easily separated into two lightweight sections, making it even more convenient to use, carry, and store. This ultra-strong ramp provides the safety and strength required while remaining light and portable. Features an applied, slip-resistant surface. 800-pound weight capacity.

#### **SUITCASE®** Trifold®AS

Unique 3-fold design allows for ultimate portability when longer ramp lengths are needed. The ramp is designed to be used and carried as one unit, or can be quickly separated into two individual sections for easier transport and reduced handling weight. Features an applied, slip-resistant surface. 800-pound weight capacity.