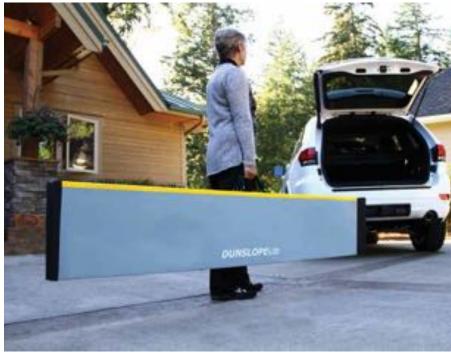

## Graphite Fiber SUITCASE® Ramps

- Lightest ramp on the market
- Lifetime warranty
- Ideal for use at home or on the go
- Designed for wheelchairs and scooters

#### SUITCASE® Singlefold GF

This ultra-lightweight ramp is exceptionally strong, thanks to its unique material composition consisting of glass-reinforced graphite fiber.

Available in 5 sizes, the SUITCASE Graphite Fiber ramp features a singlefold design and is the ideal choice for active users and caregivers.

Additional features include a full-length folding joint for additional strength, a slip-resistant coating for superior traction, and high visibility lines on the outer edges for added safety. 660-pound weight capacity.