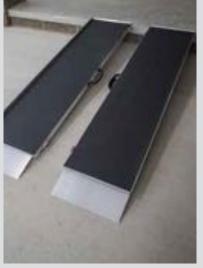

#### **SUITCASE®** Singlefold

This portable ramp, with its single-fold design, sets up quickly and can be carried like a suitcase when not in use. Features a full-length hinge for additional strength and stability, and an extruded slip-resistant surface for superior traction. This durable ramp was designed for high traffic use and is simply the best in the industry. 800-pound weight capacity.

#### **SUITCASE®** Singlefold AS

Can be used as one unit or easily separated into two lightweight sections, making it even more convenient to use, carry, and store. This ultra-strong ramp provides the safety and strength required while remaining light and portable. Features an applied, slip-resistant surface. 800-pound weight capacity.