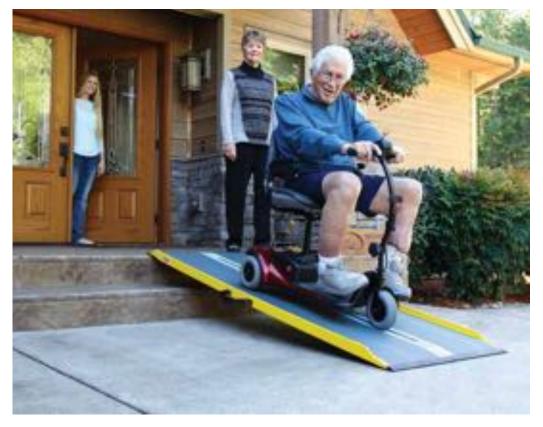

# Anytime. Anywhere.

Portable ramps for your every need.

EZ-ACCESS® SUITCASE® ramps allow durable, dependable solutions to a variety of mobility and accessibility needs. From the SUITCASE Singlefold to the Singlefold AS, Singlefold GF, and Trifold AS, you are sure to find a convenient, lightweight, portable, and easy-to-use ramp perfect for wheelchair and scooter use.

#### Aluminum SUITCASE® Ramps

- Lifetime warranty
- Ideal for use at home or on the go
- Designed for wheelchairs and scooters
- Available in 3 styles, each with their own unique features
- Made in the USA