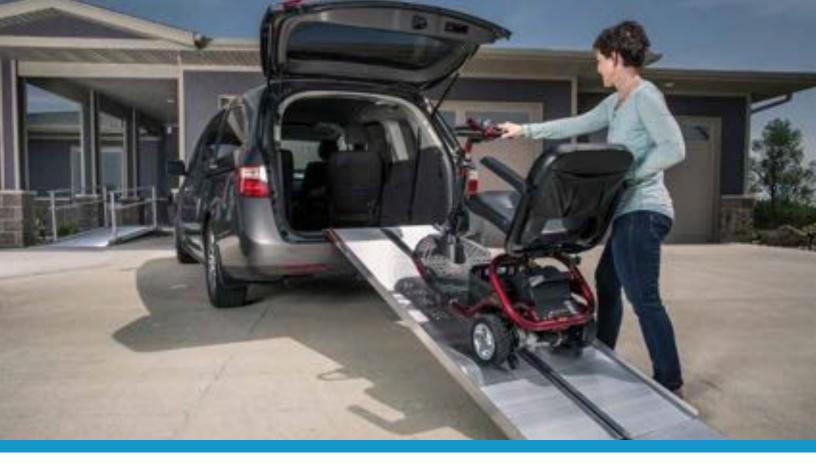

# Anytime. Anywhere.

Portable ramps for your every need.

EZ-ACCESS® SUITCASE® ramps allow durable, dependable solutions to a variety of mobility and accessibility needs. From the SUITCASE Singlefold to the Singlefold AS, Singlefold GF, and Trifold AS, you are sure to find a convenient, lightweight, portable, and easy-to-use ramp perfect for wheelchair and scooter use.

#### **SUITCASE®** Singlefold

This portable ramp, with its single-fold design, sets up quickly and can be carried like a suitcase when not in use. Features a full-length hinge for additional strength and stability, and an extruded slip-resistant surface for superior traction. This durable ramp was designed for high traffic use and is simply the best in the industry. 800-pound weight capacity.

#### **SUITCASE®** Singlefold AS

Can be used as one unit or easily separated into two lightweight sections, making it even more convenient to use, carry, and store. This ultra-strong ramp provides the safety and strength required while remaining light and portable. Features an applied, slip-resistant surface. 800-pound weight capacity.

#### **SUITCASE®** Trifold®AS

Unique 3-fold design allows for ultimate portability when longer ramp lengths are needed. The ramp is designed to be used and carried as one unit, or can be quickly separated into two individual sections for easier transport and reduced handling weight. Features an applied, slip-resistant surface. 800-pound weight capacity.