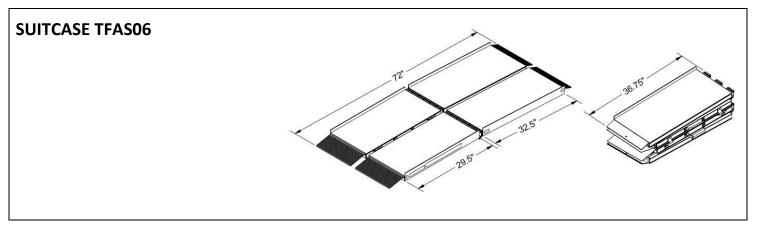

## SUITCASE® Trifold® AS Ramp **Technical Specifications**

| MODEL                           | SUITCASE TFAS05                    | SUITCASE TFAS06                 | SUITCASE TFAS07                 | SUITCASE TFAS08                 | SUITCASE TFAS10                 |
|---------------------------------|------------------------------------|---------------------------------|---------------------------------|---------------------------------|---------------------------------|
| MADE OF ALUMINUM                | ✓                                  | ✓                               | ✓                               | ✓                               | ✓                               |
| SLIP-RESISTANT SURFACE          | ✓                                  | ✓                               | ✓                               | ✓                               | ✓                               |
| BUILT-IN CARRYING HANDLE        | ✓                                  | ✓                               | ✓                               | ✓                               | ✓                               |
| USABLE SIZE                     | 5′ x 29.5″                         | 6′ x 29.5″                      | 7′ x 29.5″                      | 8′ x 29.5″                      | 10′ x 29.5″                     |
| FOLDED SIZE (L x W x H)         | 30.75" x 15" x 11.5"               | 36.75" x 15" x 11.5"            | 42.75" x 15" x 11.5"            | 48.75" x 15" x 11.5"            | 60.75" x 15" x 11.5"            |
| WEIGHT*                         | 16 lbs./section (x2)               | 19 lbs./section (x2)            | 22 lbs./section (x2)            | 25 lbs./section (x2)            | 30 lbs./section (x2)            |
| WEIGHT CAPACITY (DO NOT EXCEED) | 800 lbs.                           | 800 lbs.                        | 800 lbs.                        | 800 lbs.                        | 800 lbs.                        |
| FOR WHEELCHAIRS & SCOOTERS      | ✓                                  | ✓                               | ✓                               | <b>√</b>                        | <b>✓</b>                        |
| USAGE GUIDELINES (RISE)**       | Curbs, 1-2 steps,<br>some minivans | 1-3 steps, some minivans & SUVs | 1-3 steps, some minivans & SUVs | 2-3 steps, some minivans & SUVs | 2-4 steps, some minivans & SUVs |
| WARRANTY                        | Lifetime Limited                   | Lifetime Limited                | Lifetime Limited                | Lifetime Limited                | Lifetime Limited                |