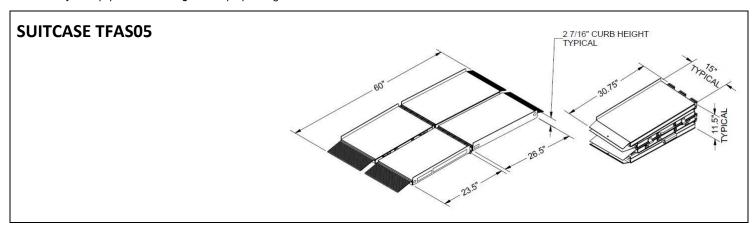

## SUITCASE® Trifold® AS Ramp **Technical Specifications**

| MODEL                           | SUITCASE TFAS05                    | SUITCASE TFAS06                 | SUITCASE TFAS07                 | SUITCASE TFAS08                 | SUITCASE TFAS10                 |
|---------------------------------|------------------------------------|---------------------------------|---------------------------------|---------------------------------|---------------------------------|
| MADE OF ALUMINUM                | ✓                                  | ✓                               | ✓                               | ✓                               | ✓                               |
| SLIP-RESISTANT SURFACE          | ✓                                  | ✓                               | ✓                               | ✓                               | ✓                               |
| BUILT-IN CARRYING HANDLE        | ✓                                  | ✓                               | ✓                               | ✓                               | ✓                               |
| USABLE SIZE                     | 5′ x 29.5″                         | 6′ x 29.5″                      | 7′ x 29.5″                      | 8′ x 29.5″                      | 10′ x 29.5″                     |
| FOLDED SIZE (L x W x H)         | 30.75" x 15" x 11.5"               | 36.75" x 15" x 11.5"            | 42.75" x 15" x 11.5"            | 48.75" x 15" x 11.5"            | 60.75" x 15" x 11.5"            |
| WEIGHT*                         | 16 lbs./section (x2)               | 19 lbs./section (x2)            | 22 lbs./section (x2)            | 25 lbs./section (x2)            | 30 lbs./section (x2)            |
| WEIGHT CAPACITY (DO NOT EXCEED) | 800 lbs.                           | 800 lbs.                        | 800 lbs.                        | 800 lbs.                        | 800 lbs.                        |
| FOR WHEELCHAIRS & SCOOTERS      | ✓                                  | ✓                               | ✓                               | <b>√</b>                        | <b>✓</b>                        |
| USAGE GUIDELINES (RISE)**       | Curbs, 1-2 steps,<br>some minivans | 1-3 steps, some minivans & SUVs | 1-3 steps, some minivans & SUVs | 2-3 steps, some minivans & SUVs | 2-4 steps, some minivans & SUVs |
| WARRANTY                        | Lifetime Limited                   | Lifetime Limited                | Lifetime Limited                | Lifetime Limited                | Lifetime Limited                |