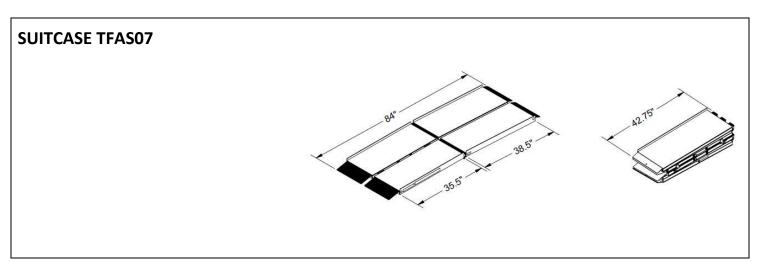

## SUITCASE® Trifold® AS Ramp **Technical Specifications**

| MODEL                           | SUITCASE TFAS05                    | SUITCASE TFAS06                 | SUITCASE TFAS07                 | SUITCASE TFAS08                 | SUITCASE TFAS10                 |
|---------------------------------|------------------------------------|---------------------------------|---------------------------------|---------------------------------|---------------------------------|
| MADE OF ALUMINUM                | ✓                                  | ✓                               | ✓                               | ✓                               | ✓                               |
| SLIP-RESISTANT SURFACE          | ✓                                  | ✓                               | ✓                               | ✓                               | ✓                               |
| BUILT-IN CARRYING HANDLE        | ✓                                  | ✓                               | ✓                               | ✓                               | ✓                               |
| USABLE SIZE                     | 5′ x 29.5″                         | 6′ x 29.5″                      | 7′ x 29.5″                      | 8′ x 29.5″                      | 10′ x 29.5″                     |
| FOLDED SIZE (L x W x H)         | 30.75" x 15" x 11.5"               | 36.75" x 15" x 11.5"            | 42.75" x 15" x 11.5"            | 48.75" x 15" x 11.5"            | 60.75" x 15" x 11.5"            |
| WEIGHT*                         | 16 lbs./section (x2)               | 19 lbs./section (x2)            | 22 lbs./section (x2)            | 25 lbs./section (x2)            | 30 lbs./section (x2)            |
| WEIGHT CAPACITY (DO NOT EXCEED) | 800 lbs.                           | 800 lbs.                        | 800 lbs.                        | 800 lbs.                        | 800 lbs.                        |
| FOR WHEELCHAIRS & SCOOTERS      | ✓                                  | ✓                               | ✓                               | <b>√</b>                        | <b>✓</b>                        |
| USAGE GUIDELINES (RISE)**       | Curbs, 1-2 steps,<br>some minivans | 1-3 steps, some minivans & SUVs | 1-3 steps, some minivans & SUVs | 2-3 steps, some minivans & SUVs | 2-4 steps, some minivans & SUVs |
| WARRANTY                        | Lifetime Limited                   | Lifetime Limited                | Lifetime Limited                | Lifetime Limited                | Lifetime Limited                |