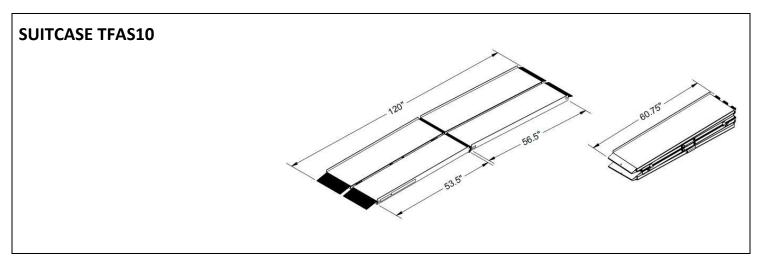

## SUITCASE® Trifold® AS Ramp **Technical Specifications**

| MODEL                           | SUITCASE TFAS05                    | SUITCASE TFAS06                 | SUITCASE TFAS07                 | SUITCASE TFAS08                 | SUITCASE TFAS10                 |
|---------------------------------|------------------------------------|---------------------------------|---------------------------------|---------------------------------|---------------------------------|
| MADE OF ALUMINUM                | ✓                                  | ✓                               | ✓                               | ✓                               | ✓                               |
| SLIP-RESISTANT SURFACE          | ✓                                  | ✓                               | ✓                               | ✓                               | ✓                               |
| BUILT-IN CARRYING HANDLE        | ✓                                  | ✓                               | ✓                               | ✓                               | ✓                               |
| USABLE SIZE                     | 5′ x 29.5″                         | 6′ x 29.5″                      | 7′ x 29.5″                      | 8′ x 29.5″                      | 10′ x 29.5″                     |
| FOLDED SIZE (L x W x H)         | 30.75" x 15" x 11.5"               | 36.75" x 15" x 11.5"            | 42.75" x 15" x 11.5"            | 48.75" x 15" x 11.5"            | 60.75" x 15" x 11.5"            |
| WEIGHT*                         | 16 lbs./section (x2)               | 19 lbs./section (x2)            | 22 lbs./section (x2)            | 25 lbs./section (x2)            | 30 lbs./section (x2)            |
| WEIGHT CAPACITY (DO NOT EXCEED) | 800 lbs.                           | 800 lbs.                        | 800 lbs.                        | 800 lbs.                        | 800 lbs.                        |
| FOR WHEELCHAIRS & SCOOTERS      | ✓                                  | ✓                               | ✓                               | <b>√</b>                        | <b>✓</b>                        |
| USAGE GUIDELINES (RISE)**       | Curbs, 1-2 steps,<br>some minivans | 1-3 steps, some minivans & SUVs | 1-3 steps, some minivans & SUVs | 2-3 steps, some minivans & SUVs | 2-4 steps, some minivans & SUVs |
| WARRANTY                        | Lifetime Limited                   | Lifetime Limited                | Lifetime Limited                | Lifetime Limited                | Lifetime Limited                |