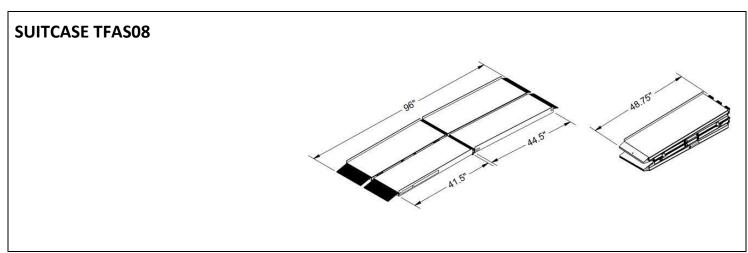

## SUITCASE® Trifold® AS Ramp **Technical Specifications**

| MODEL                           | SUITCASE TFAS05                    | SUITCASE TFAS06                 | SUITCASE TFAS07                 | SUITCASE TFAS08                 | SUITCASE TFAS10                 |
|---------------------------------|------------------------------------|---------------------------------|---------------------------------|---------------------------------|---------------------------------|
| MADE OF ALUMINUM                | ✓                                  | ✓                               | ✓                               | ✓                               | ✓                               |
| SLIP-RESISTANT SURFACE          | ✓                                  | ✓                               | ✓                               | ✓                               | ✓                               |
| BUILT-IN CARRYING HANDLE        | ✓                                  | ✓                               | ✓                               | ✓                               | ✓                               |
| USABLE SIZE                     | 5′ x 29.5″                         | 6′ x 29.5″                      | 7′ x 29.5″                      | 8′ x 29.5″                      | 10′ x 29.5″                     |
| FOLDED SIZE (L x W x H)         | 30.75" x 15" x 11.5"               | 36.75" x 15" x 11.5"            | 42.75" x 15" x 11.5"            | 48.75" x 15" x 11.5"            | 60.75" x 15" x 11.5"            |
| WEIGHT*                         | 16 lbs./section (x2)               | 19 lbs./section (x2)            | 22 lbs./section (x2)            | 25 lbs./section (x2)            | 30 lbs./section (x2)            |
| WEIGHT CAPACITY (DO NOT EXCEED) | 800 lbs.                           | 800 lbs.                        | 800 lbs.                        | 800 lbs.                        | 800 lbs.                        |
| FOR WHEELCHAIRS & SCOOTERS      | ✓                                  | ✓                               | ✓                               | <b>√</b>                        | <b>✓</b>                        |
| USAGE GUIDELINES (RISE)**       | Curbs, 1-2 steps,<br>some minivans | 1-3 steps, some minivans & SUVs | 1-3 steps, some minivans & SUVs | 2-3 steps, some minivans & SUVs | 2-4 steps, some minivans & SUVs |
| WARRANTY                        | Lifetime Limited                   | Lifetime Limited                | Lifetime Limited                | Lifetime Limited                | Lifetime Limited                |