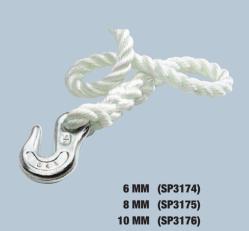

#### **CHAIN SNUBBERS**

# Alternative method of taking the load of your windlass

These snubbers are recommended to secure the anchor while under way. Available in rope version with chain clevis hook. See picture below for the various sizes.