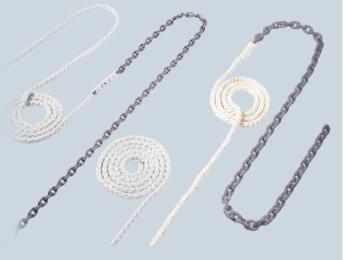

## **ROPE AND CHAIN**

Maxwell can supply a full range of anchor rodes including chain-only, rope only or a pre-spliced combination of rope and chain rodes. Chains for vessels up to 100 metres (300 feet) and 8-plait (brait) nylon rope for vessels up to 20 metres (65 feet) in length as well as ropes and hawsers commonly used on superyachts.

Please see the pictures shown on this page for sizes and characteristics.

| STANDARD COMBINATION ROPE CHAIN KITS |                 |        |             |        |        |        |
|--------------------------------------|-----------------|--------|-------------|--------|--------|--------|
| CHAIN Ø                              | CHAIN<br>LENGTH | ROPE Ø | ROPE LENGTH |        |        |        |
|                                      |                 |        | 50 m        | 100 m  | 150 m  | 200 m  |
| 6 mm                                 | 10 mtrs         | 12 mm  | SP2627      | SP2628 | SP2629 | SP2630 |
| 6 mm                                 | 20 mtrs         | 12 mm  | N/A         | SP2643 | N/A    | N/A    |
| 8 mm                                 | 10 mtrs         | 14 mm  | SP2631      | SP2632 | SP2633 | SP2634 |
| 8 mm                                 | 20 mtrs         | 14 mm  | SP2644      | SP2642 | N/A    | N/A    |
| 10 mm                                | 10 mtrs         | 16 mm  | SP2648      | SP2649 | N/A    | N/A    |
| 10 mm                                | 20 mtrs         | 16 mm  | SP2645      | SP2646 | N/A    | N/A    |