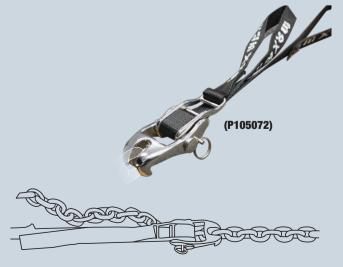

### **ANCHOR TENSIONER**

### Simple, easy to use and adjustable tensioner

This innovative anchor tensioner secures the anchor firmly into the bow roller, taking the weight off the windlass and preventing accidental deployment of the anchor. The tensioner is suitable for use with 7 mm ( $\frac{1}{4}$ ") to 12 mm ( $\frac{1}{2}$ ") short link chain and can be secured to an existing cleat or bollard so no installation is required.