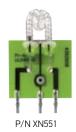

| XN551<br>8GS 910 362-001 | 12-48V                                                                                            | - | Circuit<br>Board |  |
|--------------------------|---------------------------------------------------------------------------------------------------|---|------------------|--|
| Note                     | For use only with appropriate electronic control gear.<br>Suits Pulsator 551 Series Strobe Lamps. |   |                  |  |