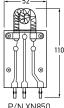

Power

Consumption

\_

Voltage

12/48V

Part Numbers

8GS 910 366-001

8GS 910 370-001