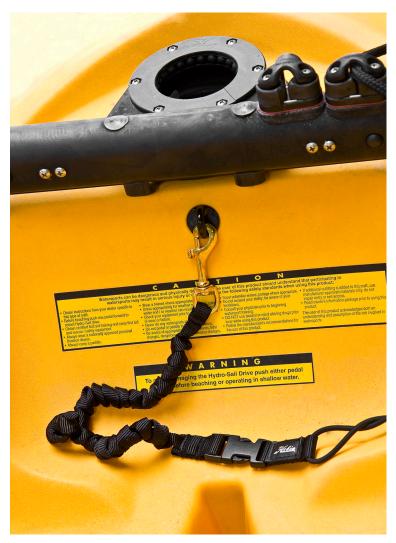

## Leash attachment kit for Hobie MirageDrive

Keep a leash on your MirageDrive. Attach leash ends to drive and boat to prevent loss of the drive while not secured in drive well.

## **Example of Attachments**

The leash can be attached and removed at the eye on the hull or the drive can be detatched via a snap buckle

Revised 6/3/2009

## **#74052101 LEASH KIT - MIRAGEDRIVE Leash attachment kit for Hobie MirageDrive**

Keep a leash on your MirageDrive. Attach leash ends to drive and boat to prevent loss of the drive while not secured in drive well.