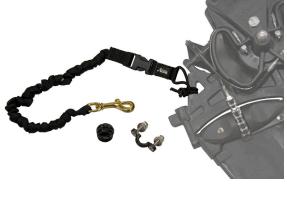

## Leash attachment kit for Hobie MirageDrive

Keep a leash on your MirageDrive. Attach leash ends to drive and boat to prevent loss of the drive while not secured in drive well.

## **Example of Attachments**

The leash can be attached and removed at the eye on the hull or the drive can be detatched via a snap buckle

Revised 6/3/2009

## **#74052101 LEASH KIT - MIRAGEDRIVE Leash attachment kit for Hobie MirageDrive**

Keep a leash on your MirageDrive. Attach leash ends to drive and boat to prevent loss of the drive while not secured in drive well.