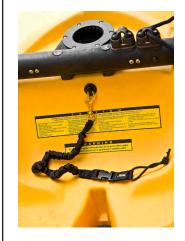

## **Example of Attachments**

The leash can be attached and removed at the eye on the hull or the drive can be detatched via a snap buckle

Revised 6/3/2009