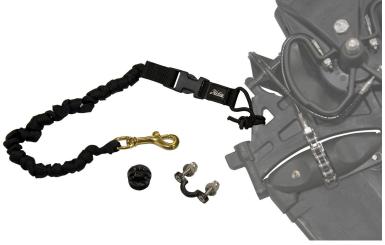

## **Directions for Installation**

Kit includes optional attachment hardware. Screw in eye fitting can replace an existing fitting of another type for easy attachment of the leash. If desired, install the strap eye with the provided hardware to create a custom attachment point. We recommend the forward surface of the drive well below the accessory mount.