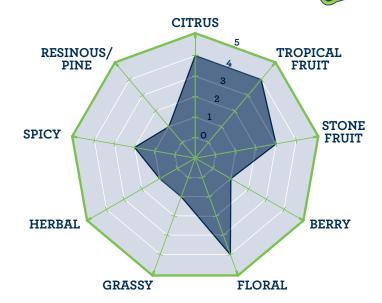

## Sensory:

Beers brewed with  $\operatorname{Citiva}^{\scriptscriptstyle\mathrm{TM}}$  had a

strong expression of ripe stone fruit, sweet floral, and soft peach flavors and aroma, as well as tropical fruit and lime character.