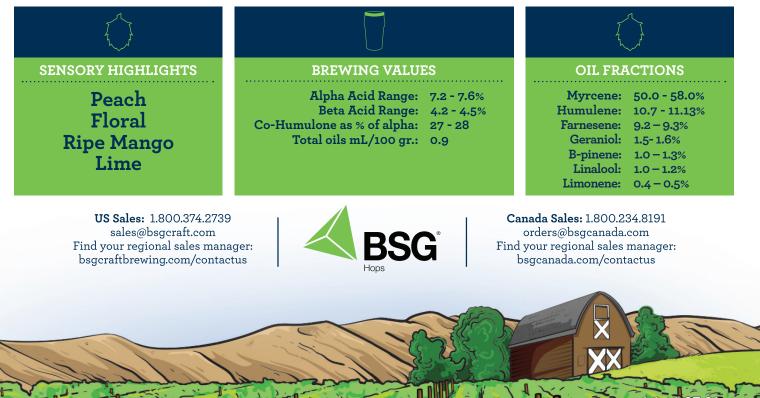

## Sensory:

Beers brewed with  $\operatorname{Citiva}^{\scriptscriptstyle\mathrm{TM}}$  had a

strong expression of ripe stone fruit, sweet floral, and soft peach flavors and aroma, as well as tropical fruit and lime character.

## **Brewing Application:**

Citiva<sup>™</sup> is ideal for aroma, whirlpool, and dry hop additions to Hazy and Juicy IPAs, or for any other hoppy styles where a combination of tropical fruit, stone fruit, and citrus-lime aromatics are desired.