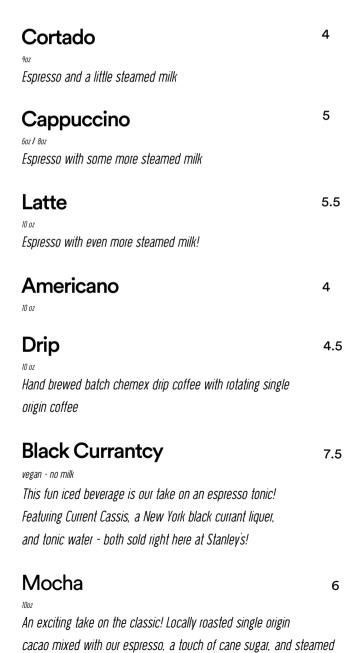

## **Espresso**

3.5

tasting notes: nectarine, fresh mango, cashew, earthy undertone, medium body

Straus organic milk,, Oatly oat milk, or Califia Farms almond milk

milk of your choice. This mocha can be vegan!