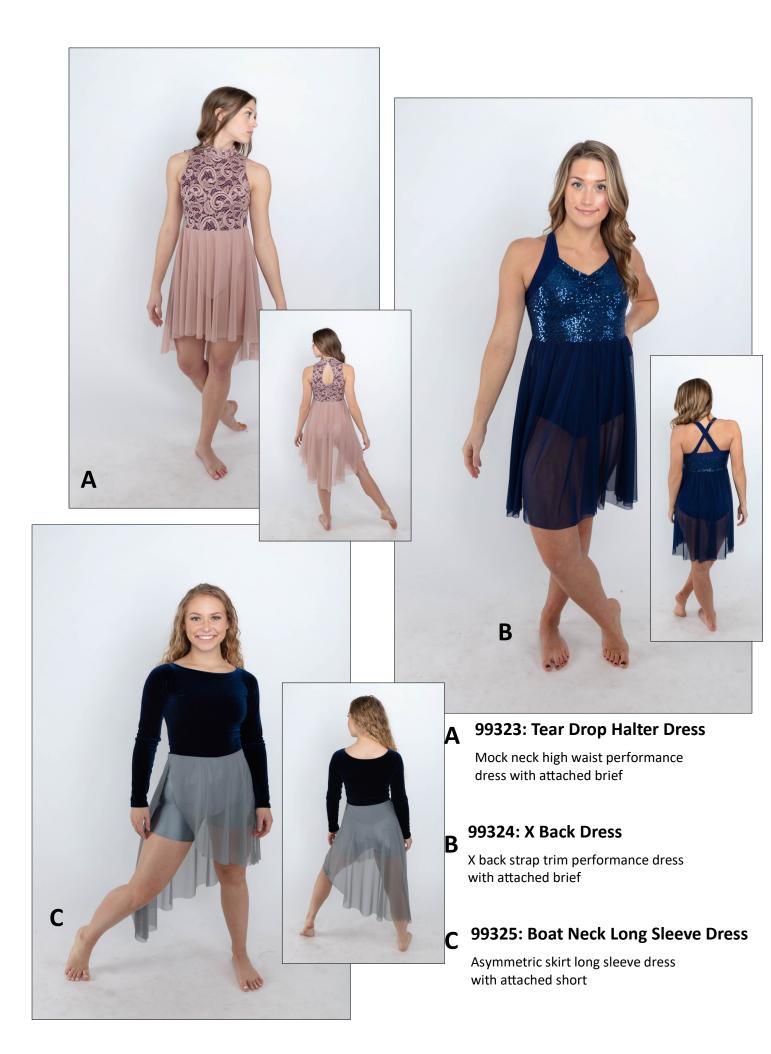

riFlow or Mesh Wide Leg Capri

C. 34106: Side Slit Dress Flow or Mesh Long Slit Dress 33121: Basic Tank Leo

D.

**39112: Tie Tunic** Flow or Mesh Asymmetric Tie Tunic **33124: Princess Leo** 

Pinch Front Princess Seam Low Back Leo



#### 84336: Sweetheart Crop top

Mesh Sweetheart long Crop Top

#### 31122: Side Panel Legging

High Waisted Legging with Side Panel





96314: Mesh Back Unitard

Front Panel Mesh Back Mock Neck Unitard



#### 99321: Rouched V Neck Dress

Deep plunge rouched front dress with attached brief





31601: Mesh Legging

### 93303: Sweetheart Mesh Leo

Mock neck blouson front leo

## 99326: Asymmetric Dress

Asymmetric shirt plung front leo performance dress





#### 99327: Teardrop Bra and Brief Set

Mesh teardrop bra top and skirted brief set



leg unitard