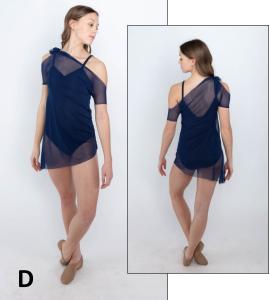

Β.

04114: Plunging BraCami Strap Plunging Bra31603: Wide CapriFlow or Mesh Wide Leg Capri

C. 34106: Side Slit Dress Flow or Mesh Long Slit Dress 33121: Basic Tank Leo

D.

**39112: Tie Tunic** Flow or Mesh Asymmetric Tie Tunic **33124: Princess Leo** 