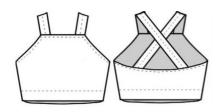

74124: Cross Back Bra Top

37122: Bike Short

2" Elastic Band Bike Short (IS 9")

74124: Cross Back Bra Top

84337: Long Sleeve Crop Mock Neck Long Sleeve Top 74124: Cross Back Bra Top 31123: High Waited Legging