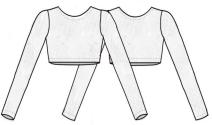

# **Capsule Collection**

Interchangeable , timeless pieces that can be worn infinite ways to create endless costume looks.

83126: Mesh Leo

Mesh/Lace Leo Long Sleeve Mock Neck Zip Back Leo (shown in twisted mesh)

74124: Cross Back Bra Top

37122: Bike Short

2" Elastic Band Bike Short (IS 9")

74124: Cross Back Bra Top

84337: Long Sleeve Crop Mock Neck Long Sleeve Top 74124: Cross Back Bra Top 31123: High Waited Legging