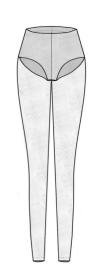

74124: Cross Back Bra Top

37122: Bike Short

2" Elastic Band Bike Short (IS 9")

74124: Cross Back Bra Top

84337: Long Sleeve Crop Mock Neck Long Sleeve Top 74124: Cross Back Bra Top 31123: High Waited Legging

84336: Mesh Sweetheart Long Crop 31602: Mesh Legging with Attached Brief

84336: Mesh Sweetheart Long Crop

84337: Long Sleeve Crop

31602: Mesh Legging with Attached Brief

**High Waisted Legging** 

04114: Plunging Bra Cami Strap Plunging Bra 31123: High Waited Legging

31123: High

Waisted Legging

04114: Plunging Bra Cami Strap Plunging Bra 31603: Wide Capri Wide Leg Capri Pants 31604: Wide Pant

83126: Mesh Leo Mesh/Lace Leo Long Sleeve Mock Neck Zip Back Leo (shown in twisted mesh) 04114: Plunging Bra Cami Strap Plunging Bra Flow or Mesh Wide Leg Pant 05111: Mid Rise Brief Brief-1" Elastic Waist, Mid Rise, Low Leg Hole 04114: Plunging Bra 83126: Mesh Leo 31603: Wide Leg Capri