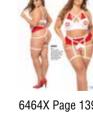

# Managerie Lingerie

| 210                             | 103                   | Garter Belt                        | Black                                                                                                                                                                            | S,/M, M/L                 |
|---------------------------------|-----------------------|------------------------------------|----------------------------------------------------------------------------------------------------------------------------------------------------------------------------------|---------------------------|
| 164                             | 120                   | Lace Panty                         | Black, Fuchsia, Hot Green, Purple, Red, Teal, White                                                                                                                              | S/M, L/XL                 |
| 166                             | 121                   | Crotchless Boyshort                | Black                                                                                                                                                                            | S/M, L/XL                 |
| 34                              | 999                   | 24K Gold Plated Nipplets           | Gold                                                                                                                                                                             | 0/S                       |
| 210                             | 1017                  | Thigh Highs                        | Black, Red, White                                                                                                                                                                | O/S Standard              |
| 210                             | 1017X                 | Thigh Highs                        | Black                                                                                                                                                                            | O/S X                     |
| 209                             | 1094                  | Mesh Thigh Highs                   | Black, Red, White                                                                                                                                                                | O/S Standard              |
| 209                             | 1094X                 | Mesh Thigh Highs                   | Black, Red, White                                                                                                                                                                | O/S X                     |
| 210                             | 1097                  | Garter Belt                        | Shoreline Grey                                                                                                                                                                   | O/S Standard              |
| 208                             | 1099                  | Mesh Thigh Highs                   | Hot Pink Back Seam                                                                                                                                                               | O/S Standard              |
| 208                             | 1099X                 | Mesh Thigh Highs                   | Hot Pink Back Seam                                                                                                                                                               | O/S X                     |
| 210                             | 1100                  | Mesh Thigh Highs                   | Black/Rainbow Elastic                                                                                                                                                            | O/S Standard              |
| 208                             | 1100                  |                                    | Nude                                                                                                                                                                             | O/S Standard              |
| 208                             | 1101<br>1101X         | Mesh Thigh Highs  Mesh Thigh Highs | Nude                                                                                                                                                                             | O/S Standard              |
| 168                             | 2637                  | Bodysuit                           | Black                                                                                                                                                                            | S,/M, M/L                 |
| 169                             | 2637X                 | Bodysuit                           | Black                                                                                                                                                                            | 1X/2X, 3X/4X              |
| 22                              | 2695                  | Bodysuit                           | Black                                                                                                                                                                            | S/M, L/XL                 |
| 23                              | 2695X                 | Bodysuit                           | Black                                                                                                                                                                            | 1X/2X, 3X/4X              |
| 24                              | 2696                  | Two Piece Set                      | Black                                                                                                                                                                            | S/M, L/XL                 |
| 25                              | 2696X                 | Two Piece Set                      | Black                                                                                                                                                                            | 1X/2X, 3X/4X              |
| 26                              | 2697                  | Two Piece Set                      | Black                                                                                                                                                                            | S/M, L/XL                 |
| 27                              | 2697X                 | Two Piece Set                      | Black                                                                                                                                                                            | 1X/2X, 3X/4X              |
| 28                              | 2698                  | Two Piece Set                      | Black                                                                                                                                                                            | S/M, L/XL                 |
| 29                              | 2699                  | Two Piece Set                      | Black                                                                                                                                                                            | S/M, L/XL                 |
| 30                              | 2700                  | Three Piece Set                    | Black                                                                                                                                                                            | S/M, L/XL                 |
| 32                              | 2701                  | Two Piece Set                      | Black                                                                                                                                                                            | S/M, L/XL                 |
| 33                              | 2701X                 | Two Piece Set                      | Black                                                                                                                                                                            | 1X/2X, 3X/4X              |
| 38                              | 2702                  | Three Piece Set                    | Black                                                                                                                                                                            | S/M, L/XL                 |
| 39                              | 2703                  | Three Piece Set                    | Black                                                                                                                                                                            | S/M, L/XL                 |
| 41                              | 2704                  | Bodysuit                           | Black                                                                                                                                                                            | S/M, L/XL                 |
| 41                              | 2704X                 | Bodysuit                           | Black                                                                                                                                                                            | 1X/2X, 3X/4X              |
| 43                              | 2705                  | Bodysuit                           | Black                                                                                                                                                                            | S/M, L/XL                 |
| 43                              | 2705X                 | Bodysuit                           | Black                                                                                                                                                                            | 1X/2X, 3X/4X              |
| 46<br>47                        | 2706                  | Bodysuit                           | Black                                                                                                                                                                            | S/M, L/XL                 |
| 48                              | 2706X<br>2707         | Bodysuit<br>Bodysuit               | Black<br>Black                                                                                                                                                                   | 1X/2X, 3X/4X<br>S/M, L/XL |
| 49                              | 2707                  | Bodysuit                           | Black                                                                                                                                                                            | S/M, L/XL                 |
| 50                              | 2709                  | Two Piece Set                      | Black                                                                                                                                                                            | S/M, L/XL                 |
| 51                              | 2709X                 | Two Piece Set                      | Black                                                                                                                                                                            | 1X/2X, 3X/4X              |
| 128                             | 4551                  | Dress                              | Black                                                                                                                                                                            | S,/M, M/L                 |
| 126                             | 4551X                 | Dress                              | Black                                                                                                                                                                            | 1X/2X, 3X/4X              |
| 118                             | 4565                  | Dress                              | Black                                                                                                                                                                            | S/M, L/XL                 |
| 119                             | 4566                  | Dress                              | Black                                                                                                                                                                            | S/M, L/XL                 |
| 120                             | 4567                  | Dress                              | Black                                                                                                                                                                            | S, M, L, XL               |
| 121                             | 4567X                 | Dress                              | Black                                                                                                                                                                            | 1X/2X, 3X/4X              |
| 122                             | 4568                  | Dress                              | Black                                                                                                                                                                            | S/M, L/XL                 |
| 123                             | 4569                  | Dress                              | Black                                                                                                                                                                            | S/M, L/XL                 |
| 124                             | 4570                  | Dress                              | Black                                                                                                                                                                            | S/M, L/XL                 |
| 125                             | 4571                  | Dress                              | Black                                                                                                                                                                            | S/M, L/XL                 |
| 144                             | 6414                  | French Maid                        | 3PC. Includes Bodysuit , Apron and Head Piece.                                                                                                                                   | S,/M, M/L                 |
| 145                             | 6414X                 | French Maid                        | 3PC. Includes Bodysuit , Apron and Head Piece.                                                                                                                                   | 1X/2X, 2X/3X              |
| 136                             | 6440                  | School Girl                        | 5 PC. Includes Underwire Top, Peek-a-Boo Thong, Bow Tie and Skirt with Suspenders                                                                                                | S,/M, M/L                 |
| 137                             | 6440X                 | School Girl                        | 5 PC. Includes Underwire Top, Peek-a-Boo Thong, Bow Tie and Skirt with Suspenders                                                                                                | 1X/2X, 2X/3X              |
| 146                             | 6441                  | French Maid                        | 4 PC. Includes Lace Apron Dress, Matching G-String, Tie and Head Piece                                                                                                           | S,/M, M/L                 |
| 147                             | 6441X                 | French Maid                        | 4 PC. Includes Lace Apron Dress, Matching G-String, Tie and Head Piece                                                                                                           | 1X/2X, 2X/3X              |
| 133                             | 6462                  | School Girl                        | 4PC. Includes Top, Lace Top, Skirt and Tie                                                                                                                                       | S/M, L/XL                 |
| 133<br>134                      | 6462X<br>6463         | School Girl                        | 4PC. Includes Top, Lace Top, Skirt and Tie  3PC. Includes Open Back Skirt with Suspenders, Underwire Top and Tie.                                                                | 1X/2X, 3X/4X              |
| 134                             | 6464                  | School Girl                        | 3PC. Includes Open Back Skirt with Suspenders, Underwire Top and Tie.  3PC. Includes Underwire Top, Open Back Bottom with Attached Garter Belt and Head Piece.                   | S/M, L/XL<br>S/M, L/XL    |
| 138                             | 6464X                 | Nurse<br>Nurse                     | 3PC. Includes Underwire Top, Open Back Bottom with Attached Garter Belt and Head Piece.  3PC. Includes Underwire Top, Open Back Bottom with Attached Garter Belt and Head Piece. | 1X/2X, 3X/4X              |
| 139                             | 6464X<br>6465         |                                    | 2PC. Includes Open Cup Teddy with Attached Garter Straps and Head Piece                                                                                                          | 1X/2X, 3X/4X<br>S/M, L/XL |
| 140                             | 6465X                 | French Maid                        |                                                                                                                                                                                  |                           |
| 141                             |                       | French Maid                        | 2PC. Includes Open Cup Teddy with Attached Garter Straps and Head Piece  4PC. Includes Top, Open Back Bottom, Garter Belt and Head Piece.                                        | 1X/2X, 3X/4X              |
|                                 | 6466                  | French Maid<br>French Maid         |                                                                                                                                                                                  | S/M, L/XL                 |
| 143                             | 6466X                 |                                    | 4PC. Includes Top, Open Back Bottom, Garter Belt and Head Piece.                                                                                                                 | 1X/2X, 3X/4X              |
| 148                             | 6467                  | Police                             | 3PC. Includes Teddy, Handcuffs and Head Piece                                                                                                                                    | S/M, L/XL                 |
| 149                             | 6468                  | Police<br>Fire Woman               | 4PC. Includes Peek-a-Boo Teddy, Harness, Toy Handcuffs and Head Piece                                                                                                            | S/M, L/XL                 |
| 150<br>151                      | 6469<br>6470          | Fire Woman<br>CEO                  | 3 PC. Includes Open Cup Bodysuit, Harness and Head Piece 3 PC. Includes Open Top with Attached Garter Straps, Bottom and Collar with Tie.                                        | S/M, L/XL<br>S, M, L, XL  |
|                                 |                       |                                    |                                                                                                                                                                                  | , , ,                     |
| 152                             | 6471                  | Cat Girl                           | 1PC. Includes Bodysuit with Attached Wrist Straps.                                                                                                                               | S/M, L/XL                 |
| 156                             | 6472                  | Mrs. Claus                         | 2PC. Includes Open Back Teddy and Head Piece                                                                                                                                     | S/M, L/XL                 |
| 156                             | 6472X                 | Mrs. Claus                         | 2PC. Includes Open Back Teddy and Head Piece                                                                                                                                     | 1X/2X, 3X/4X              |
| 158                             | 6473                  | Mrs. Claus                         | 2PC. Includes Open Cup Teddy with Attached Garter Straps and Head Piece                                                                                                          | S/M, L/XL                 |
| 160                             | 6474                  | Mrs. Claus                         | 4PC. Underwire Top, Skirt with Attachable Garter Straps, Matching G-String and Head Piece                                                                                        | S/M, L/XL                 |
| 161<br>172                      | 6474X<br>7115         | Mrs. Claus                         | 4PC. Underwire Top, Skirt with Attachable Garter Straps, Matching G-String and Head Piece                                                                                        | 1X/2X, 3X/4X              |
|                                 |                       | Lace Robe with Matching G-String   | Black, Ivory, Red                                                                                                                                                                | S,M,L,XL                  |
| 173                             | 7115X                 | Lace Robe with Matching G-String   | Black, Ivory, Red                                                                                                                                                                | 1X/2X, 2X/3X              |
| 184                             | 7341                  | Babydoll                           | Black, Ivory, Red                                                                                                                                                                | S,/M, M/L                 |
|                                 | 7341X<br>7345         | Babydoll                           | Black, Ivory, Red<br>Black                                                                                                                                                       | 1X/2X, 2X/3X<br>S,/M, M/L |
| 185                             |                       | Long Nightgown With Underwire      | Black                                                                                                                                                                            |                           |
| 174                             | 73/EV                 | Long Nightgown With Underwire      |                                                                                                                                                                                  | 1X/2X, 2X/3X              |
| 174<br>175                      | 7345X                 | Dahudali                           |                                                                                                                                                                                  |                           |
| 174<br>175<br>176               | 7353                  | Babydoll<br>Babydoll               | Red<br>Red                                                                                                                                                                       | S,/M, M/L                 |
| 174<br>175<br>176<br>177        | 7353<br>7353X         | Babydoll                           | Red                                                                                                                                                                              | 1X/2X, 2X/3X              |
| 174<br>175<br>176<br>177<br>202 | 7353<br>7353X<br>7377 | Babydoll<br>Babydoll               | Red<br>Black                                                                                                                                                                     | 1X/2X, 2X/3X<br>S,/M, M/L |
| 174<br>175<br>176<br>177        | 7353<br>7353X         | Babydoll                           | Red                                                                                                                                                                              | 1X/2X, 2X/3X              |