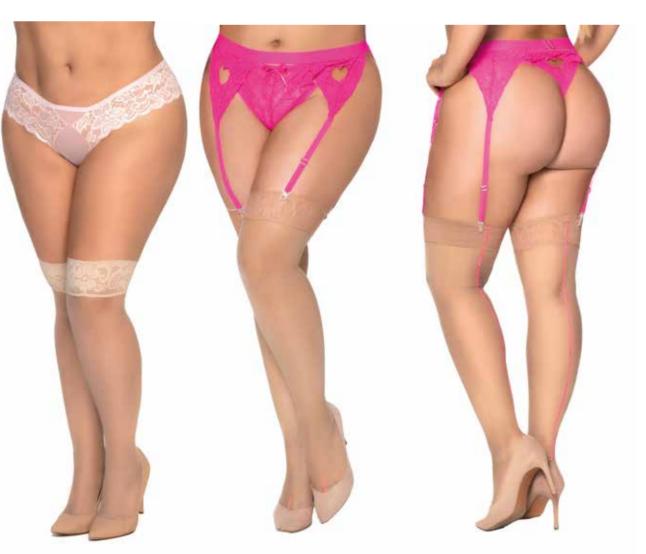

1099 Mesh Thigh Highs Hot Pink Back Seam Nude - O/S Standard

1099X Mesh Thigh Highs Hot Pink Back Seam Nude - O/S X

**1094X**Mesh Thigh Highs
Black, Red, White - O/S X

Mesh Thigh Highs Black, Red, White - O/S Standard

**1017**Thigh Highs
Black, Red, White - O/S Standard

Mesh Thigh Highs
Black/Rainbow Elastic
O/S Standard

Mesh Thigh Highs Shoreline Grey O/S Standard

Garter Belt
Black - S/M, M/L
\*Panty Not Included