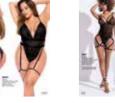

Underwire Teddy with
Adjustable Straps and Hook
and Eye Crotch Closure.
Attached Adjustable Garter
Straps. Lace-Up Detail.
Black/Rose Print
1X/2X, 3X/4X

\*Stocking Style 1094X NOT INCLUDED Underwire Teddy with
Adjustable Straps and Hook
and Eye Crotch Closure.
Attached Adjustable Garter
Straps. Lace-Up Detail.
Black/Rose Print
S/M, L/XL

\*Stocking Style 1094 NOT INCLUDED