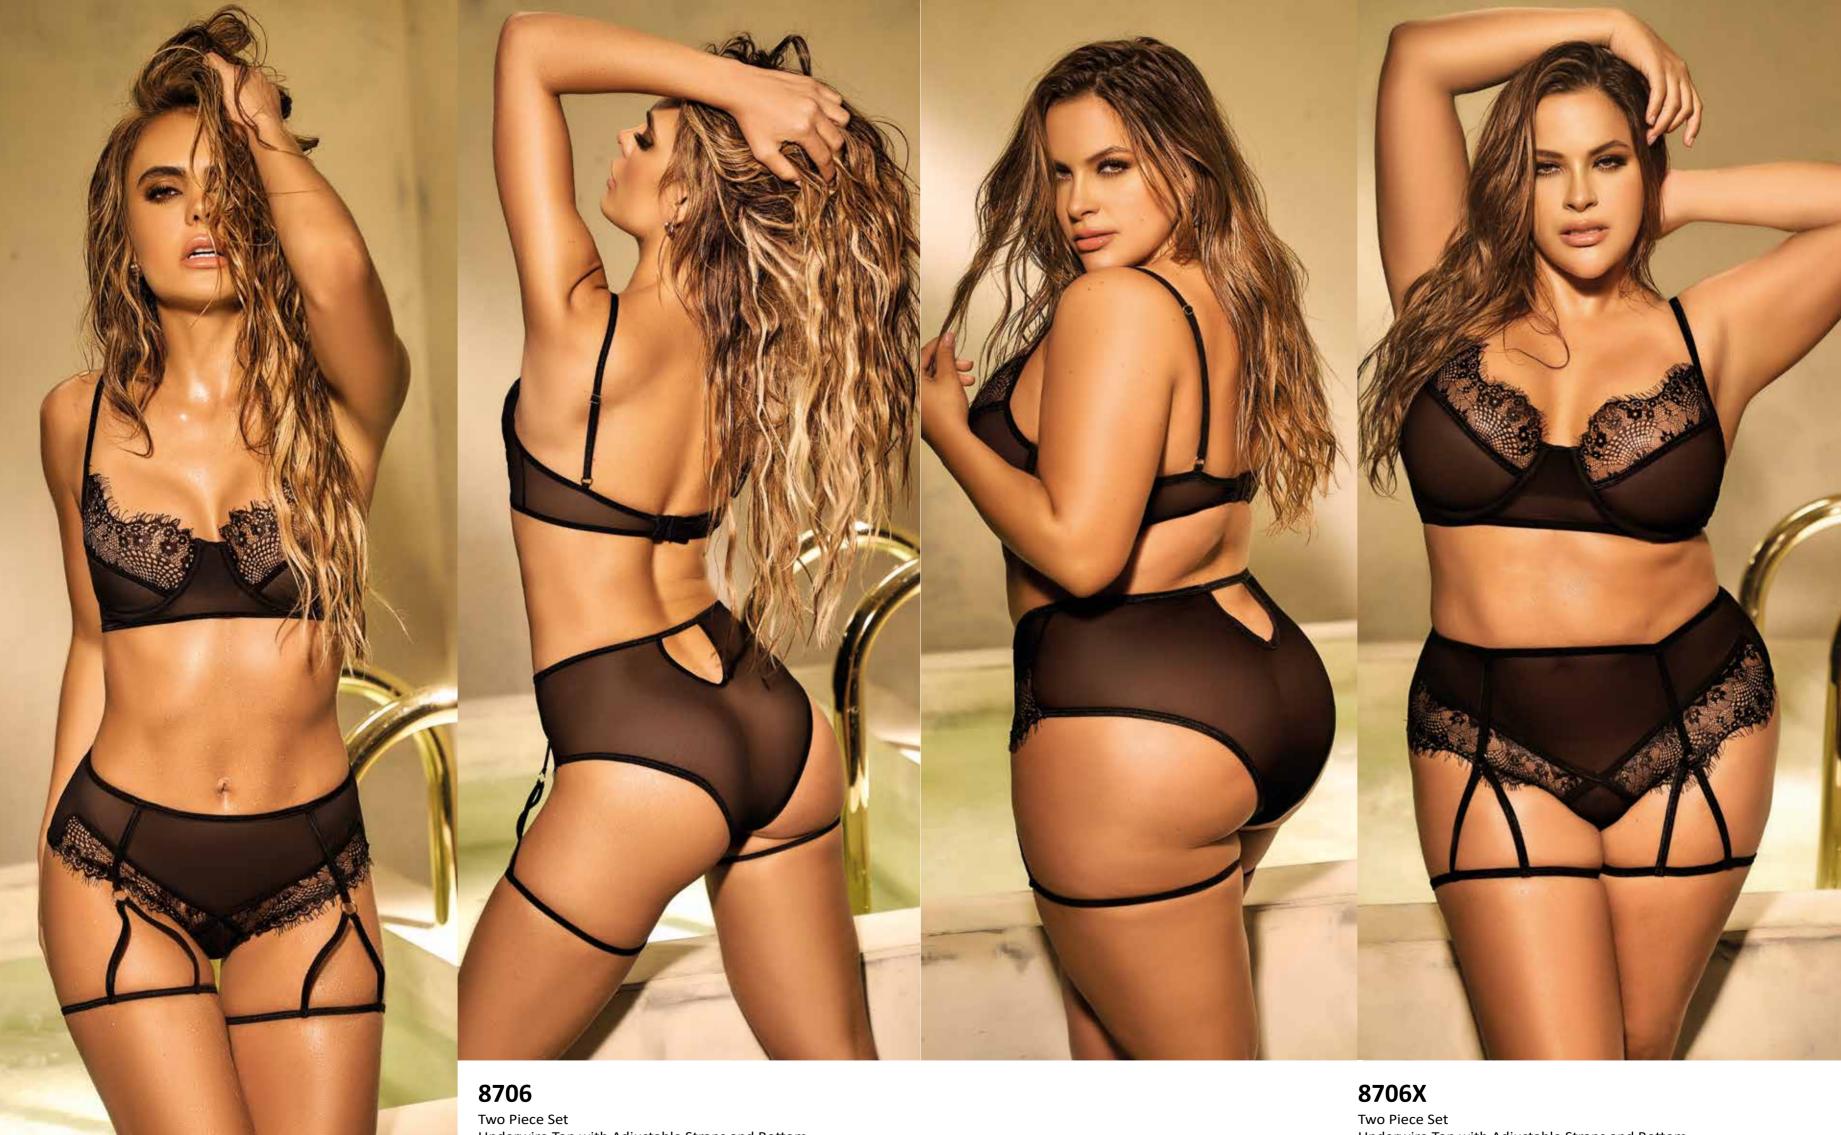

T INCLUDED Underwire Teddy with
Adjustable Straps and Hook
and Eye Crotch Closure.
Attached Adjustable Garter
Straps. Lace-Up Detail.
Black/Rose Print
S/M, L/XL

\*Stocking Style 1094 NOT INCLUDED







## 8705X

Bodysuit with Double Lined Cups. Adjustable Straps and Hook and Eye Crotch Closure. Black/Rose Print 1X/2X, 3X/4X

\*Stocking Style 1094X NOT INCLUDED























Adjustable Halter Tie
Open Cup Top with
Attachable Garter Straps
and Open Back Bottom.
Lace-Up Detail. Includes Wet Look Fabric HandCuffs. Black - S/M, L/XL

\*Thigh Highs Style 1017 NOT INCLUDED



















Bodysuit
Adjustable Hook and Eye
Crotch Closure.
Harness is Included.
Black - 1X/2X, 3X/4X

Bodysuit
Adjustable Hook and Eye
Crotch Closure.
Harness is Included.
Black - S/M, L/XL



















Two Piece Set
Underwire Top with Adjustable Straps and Bottom
with Attachable Garter Straps.
Black - S/M, L/XL

Two Piece Set
Underwire Top with Adjustable Straps and Bottom
with Attachable Garter Straps.
Black - 1X/2X,3X/4X



8707

Teddy
Underwire Teddy. Adjustable Straps
and Hook and Eye Crotch Closure.
Black - S/M, L/XL

## 8707X

Teddy
Underwire Teddy. Adjustable Straps
and Hook and Eye Crotch Closure.
Black - 1X/2X, 3X/4X



















7440

Babydoll Underwire Babydoll with Adjustable Straps. Scrunchie Back. Includes Matching G-String. Black - S,M,L,XL



7440X

Babydoll Underwire Babydoll with Adjustable Straps. Scrunchie Back. Includes Matching G-String. Black - 1X/2X, 3X/4X







Robe Black - S/M, L/XL

\*Matching G-String NOT INCLUDED











Teddy Adjustable Hook and