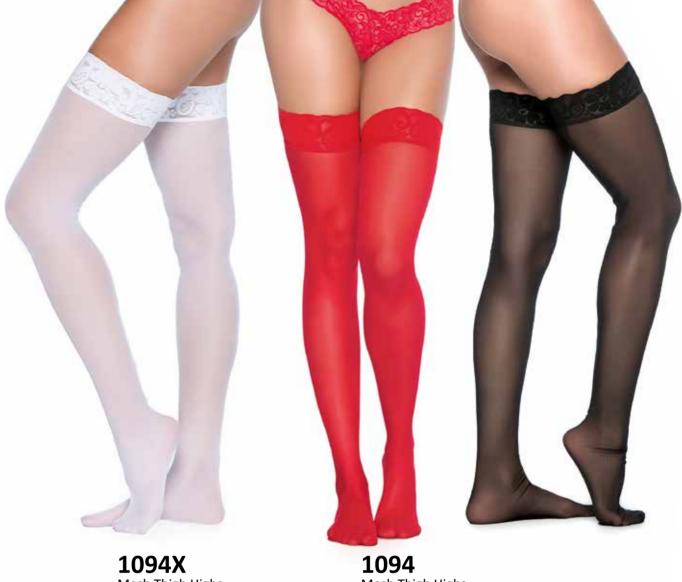

1099 Mesh Thigh Highs Hot Pink Back Seam Nude - O/S Standard

1099X Mesh Thigh Highs Hot Pink Back Seam Nude - O/S X

**1094X**Mesh Thigh Highs
Black, Red, White - O/S X

Mesh Thigh Highs Black, Red, White - O/S Standard