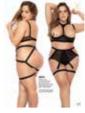

Two Piece Set
Underwire Top with Adjustable Straps and Bottom
with Attachable Garter Straps.
Black - S/M, L/XL

Two Piece Set
Underwire Top with Adjustable Straps and Bottom
with Attachable Garter Straps.
Black - 1X/2X,3X/4X