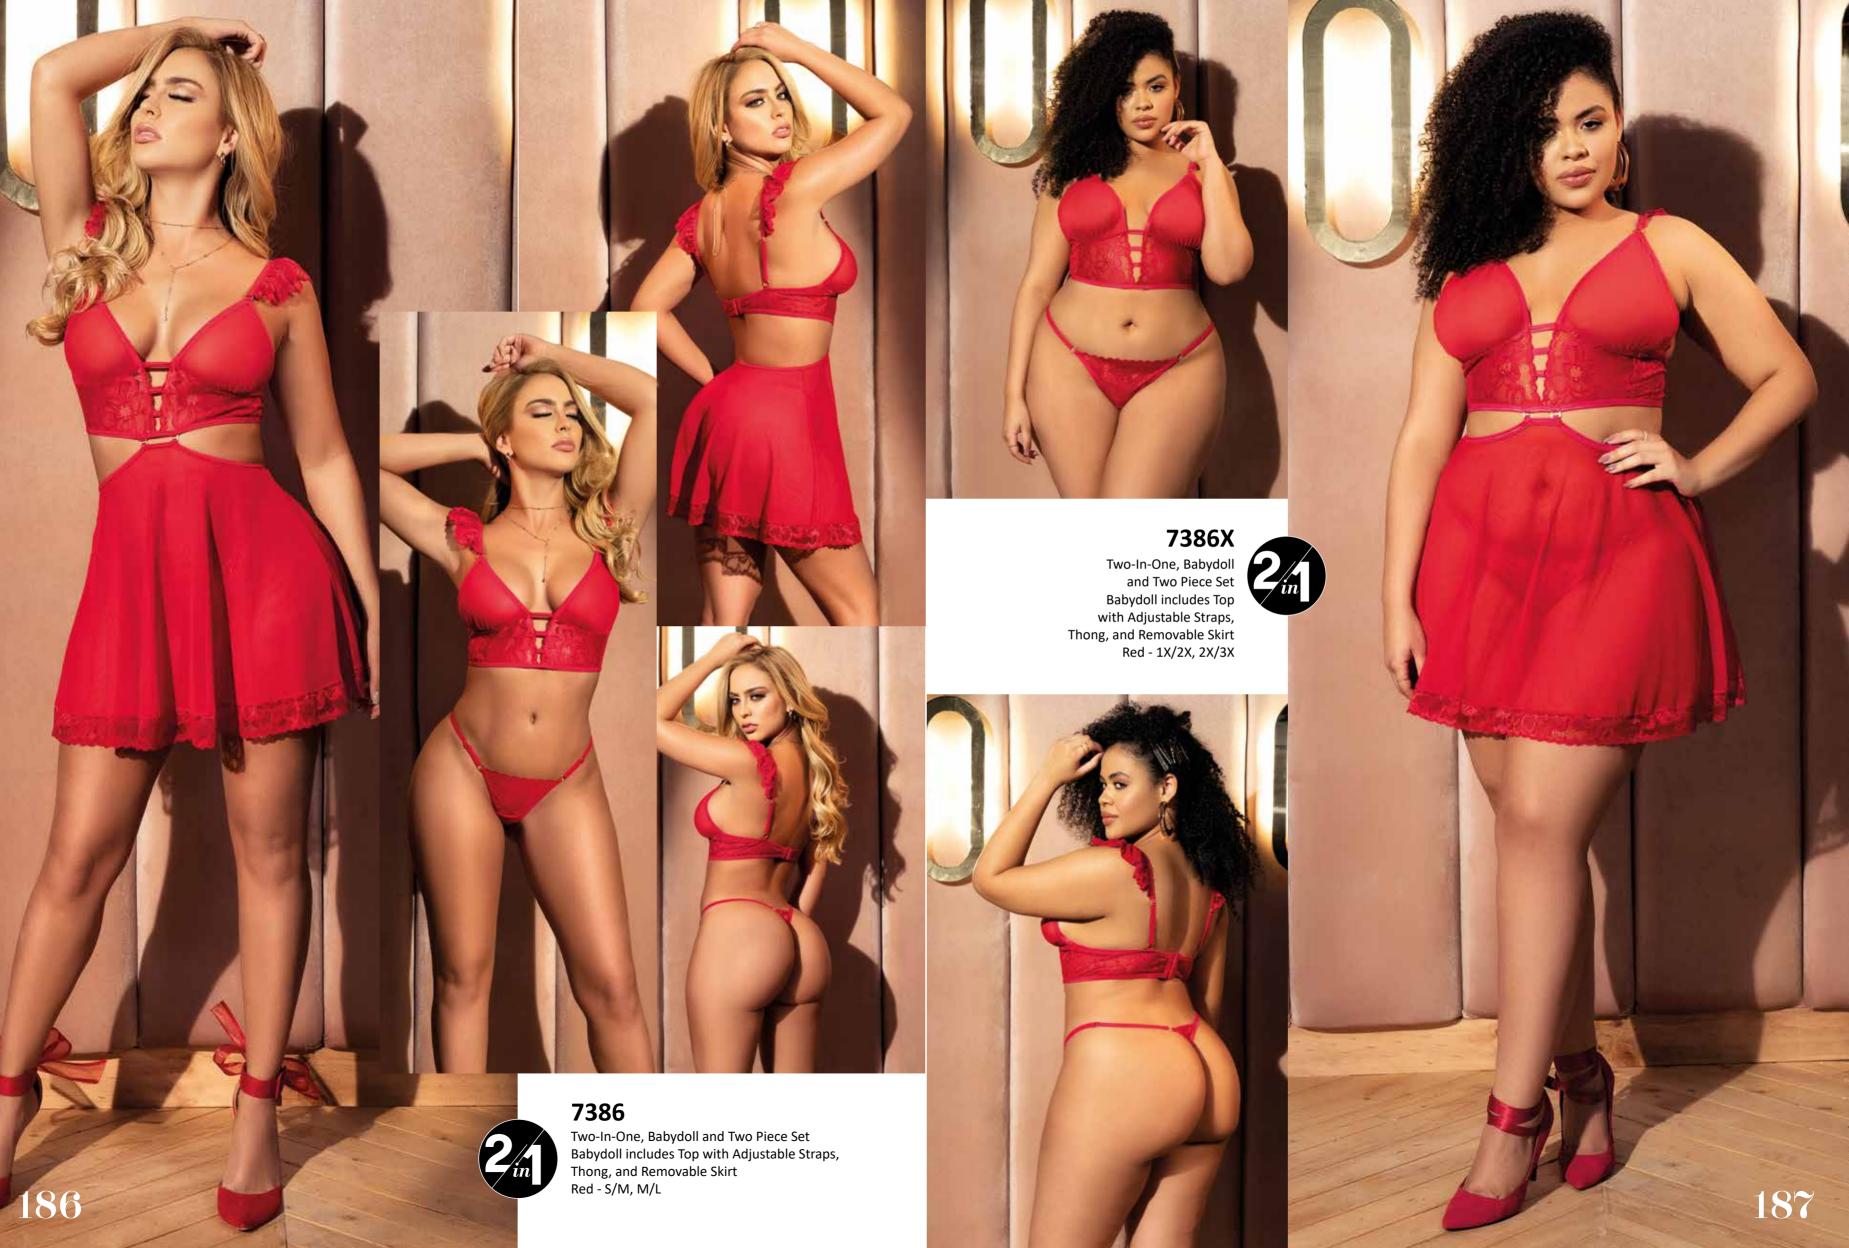

# Managerie Lingerie

| 210                             | 103                   | Garter Belt                        | Black                                                                                                                                                                            | S,/M, M/L                 |
|---------------------------------|-----------------------|------------------------------------|----------------------------------------------------------------------------------------------------------------------------------------------------------------------------------|---------------------------|
| 164                             | 120                   | Lace Panty                         | Black, Fuchsia, Hot Green, Purple, Red, Teal, White                                                                                                                              | S/M, L/XL                 |
| 166                             | 121                   | Crotchless Boyshort                | Black                                                                                                                                                                            | S/M, L/XL                 |
| 34                              | 999                   | 24K Gold Plated Nipplets           | Gold                                                                                                                                                                             | 0/S                       |
| 210                             | 1017                  | Thigh Highs                        | Black, Red, White                                                                                                                                                                | O/S Standard              |
| 210                             | 1017X                 | Thigh Highs                        | Black                                                                                                                                                                            | O/S X                     |
| 209                             | 1094                  | Mesh Thigh Highs                   | Black, Red, White                                                                                                                                                                | O/S Standard              |
| 209                             | 1094X                 | Mesh Thigh Highs                   | Black, Red, White                                                                                                                                                                | O/S X                     |
| 210                             | 1097                  | Garter Belt                        | Shoreline Grey                                                                                                                                                                   | O/S Standard              |
| 208                             | 1099                  | Mesh Thigh Highs                   | Hot Pink Back Seam                                                                                                                                                               | O/S Standard              |
| 208                             | 1099X                 | Mesh Thigh Highs                   | Hot Pink Back Seam                                                                                                                                                               | O/S X                     |
| 210                             | 1100                  | Mesh Thigh Highs                   | Black/Rainbow Elastic                                                                                                                                                            | O/S Standard              |
| 208                             | 1100                  |                                    | Nude                                                                                                                                                                             | O/S Standard              |
| 208                             | 1101<br>1101X         | Mesh Thigh Highs  Mesh Thigh Highs | Nude                                                                                                                                                                             | O/S Standard              |
| 168                             | 2637                  | Bodysuit                           | Black                                                                                                                                                                            | S,/M, M/L                 |
| 169                             | 2637X                 | Bodysuit                           | Black                                                                                                                                                                            | 1X/2X, 3X/4X              |
| 22                              | 2695                  | Bodysuit                           | Black                                                                                                                                                                            | S/M, L/XL                 |
| 23                              | 2695X                 | Bodysuit                           | Black                                                                                                                                                                            | 1X/2X, 3X/4X              |
| 24                              | 2696                  | Two Piece Set                      | Black                                                                                                                                                                            | S/M, L/XL                 |
| 25                              | 2696X                 | Two Piece Set                      | Black                                                                                                                                                                            | 1X/2X, 3X/4X              |
| 26                              | 2697                  | Two Piece Set                      | Black                                                                                                                                                                            | S/M, L/XL                 |
| 27                              | 2697X                 | Two Piece Set                      | Black                                                                                                                                                                            | 1X/2X, 3X/4X              |
| 28                              | 2698                  | Two Piece Set                      | Black                                                                                                                                                                            | S/M, L/XL                 |
| 29                              | 2699                  | Two Piece Set                      | Black                                                                                                                                                                            | S/M, L/XL                 |
| 30                              | 2700                  | Three Piece Set                    | Black                                                                                                                                                                            | S/M, L/XL                 |
| 32                              | 2701                  | Two Piece Set                      | Black                                                                                                                                                                            | S/M, L/XL                 |
| 33                              | 2701X                 | Two Piece Set                      | Black                                                                                                                                                                            | 1X/2X, 3X/4X              |
| 38                              | 2702                  | Three Piece Set                    | Black                                                                                                                                                                            | S/M, L/XL                 |
| 39                              | 2703                  | Three Piece Set                    | Black                                                                                                                                                                            | S/M, L/XL                 |
| 41                              | 2704                  | Bodysuit                           | Black                                                                                                                                                                            | S/M, L/XL                 |
| 41                              | 2704X                 | Bodysuit                           | Black                                                                                                                                                                            | 1X/2X, 3X/4X              |
| 43                              | 2705                  | Bodysuit                           | Black                                                                                                                                                                            | S/M, L/XL                 |
| 43                              | 2705X                 | Bodysuit                           | Black                                                                                                                                                                            | 1X/2X, 3X/4X              |
| 46<br>47                        | 2706                  | Bodysuit                           | Black                                                                                                                                                                            | S/M, L/XL                 |
| 48                              | 2706X<br>2707         | Bodysuit<br>Bodysuit               | Black<br>Black                                                                                                                                                                   | 1X/2X, 3X/4X<br>S/M, L/XL |
| 49                              | 2707                  | Bodysuit                           | Black                                                                                                                                                                            | S/M, L/XL                 |
| 50                              | 2709                  | Two Piece Set                      | Black                                                                                                                                                                            | S/M, L/XL                 |
| 51                              | 2709X                 | Two Piece Set                      | Black                                                                                                                                                                            | 1X/2X, 3X/4X              |
| 128                             | 4551                  | Dress                              | Black                                                                                                                                                                            | S,/M, M/L                 |
| 126                             | 4551X                 | Dress                              | Black                                                                                                                                                                            | 1X/2X, 3X/4X              |
| 118                             | 4565                  | Dress                              | Black                                                                                                                                                                            | S/M, L/XL                 |
| 119                             | 4566                  | Dress                              | Black                                                                                                                                                                            | S/M, L/XL                 |
| 120                             | 4567                  | Dress                              | Black                                                                                                                                                                            | S, M, L, XL               |
| 121                             | 4567X                 | Dress                              | Black                                                                                                                                                                            | 1X/2X, 3X/4X              |
| 122                             | 4568                  | Dress                              | Black                                                                                                                                                                            | S/M, L/XL                 |
| 123                             | 4569                  | Dress                              | Black                                                                                                                                                                            | S/M, L/XL                 |
| 124                             | 4570                  | Dress                              | Black                                                                                                                                                                            | S/M, L/XL                 |
| 125                             | 4571                  | Dress                              | Black                                                                                                                                                                            | S/M, L/XL                 |
| 144                             | 6414                  | French Maid                        | 3PC. Includes Bodysuit , Apron and Head Piece.                                                                                                                                   | S,/M, M/L                 |
| 145                             | 6414X                 | French Maid                        | 3PC. Includes Bodysuit , Apron and Head Piece.                                                                                                                                   | 1X/2X, 2X/3X              |
| 136                             | 6440                  | School Girl                        | 5 PC. Includes Underwire Top, Peek-a-Boo Thong, Bow Tie and Skirt with Suspenders                                                                                                | S,/M, M/L                 |
| 137                             | 6440X                 | School Girl                        | 5 PC. Includes Underwire Top, Peek-a-Boo Thong, Bow Tie and Skirt with Suspenders                                                                                                | 1X/2X, 2X/3X              |
| 146                             | 6441                  | French Maid                        | 4 PC. Includes Lace Apron Dress, Matching G-String, Tie and Head Piece                                                                                                           | S,/M, M/L                 |
| 147                             | 6441X                 | French Maid                        | 4 PC. Includes Lace Apron Dress, Matching G-String, Tie and Head Piece                                                                                                           | 1X/2X, 2X/3X              |
| 133                             | 6462                  | School Girl                        | 4PC. Includes Top, Lace Top, Skirt and Tie                                                                                                                                       | S/M, L/XL                 |
| 133<br>134                      | 6462X<br>6463         | School Girl                        | 4PC. Includes Top, Lace Top, Skirt and Tie  3PC. Includes Open Back Skirt with Suspenders, Underwire Top and Tie.                                                                | 1X/2X, 3X/4X              |
| 134                             | 6464                  | School Girl                        | 3PC. Includes Open Back Skirt with Suspenders, Underwire Top and Tie.  3PC. Includes Underwire Top, Open Back Bottom with Attached Garter Belt and Head Piece.                   | S/M, L/XL<br>S/M, L/XL    |
| 138                             | 6464X                 | Nurse<br>Nurse                     | 3PC. Includes Underwire Top, Open Back Bottom with Attached Garter Belt and Head Piece.  3PC. Includes Underwire Top, Open Back Bottom with Attached Garter Belt and Head Piece. | 1X/2X, 3X/4X              |
| 139                             | 6464X<br>6465         |                                    | 2PC. Includes Open Cup Teddy with Attached Garter Straps and Head Piece                                                                                                          | 1X/2X, 3X/4X<br>S/M, L/XL |
| 140                             | 6465X                 | French Maid                        |                                                                                                                                                                                  |                           |
| 141                             |                       | French Maid                        | 2PC. Includes Open Cup Teddy with Attached Garter Straps and Head Piece  4PC. Includes Top, Open Back Bottom, Garter Belt and Head Piece.                                        | 1X/2X, 3X/4X              |
|                                 | 6466                  | French Maid<br>French Maid         |                                                                                                                                                                                  | S/M, L/XL                 |
| 143                             | 6466X                 |                                    | 4PC. Includes Top, Open Back Bottom, Garter Belt and Head Piece.                                                                                                                 | 1X/2X, 3X/4X              |
| 148                             | 6467                  | Police                             | 3PC. Includes Teddy, Handcuffs and Head Piece                                                                                                                                    | S/M, L/XL                 |
| 149                             | 6468                  | Police<br>Fire Woman               | 4PC. Includes Peek-a-Boo Teddy, Harness, Toy Handcuffs and Head Piece                                                                                                            | S/M, L/XL                 |
| 150<br>151                      | 6469<br>6470          | Fire Woman<br>CEO                  | 3 PC. Includes Open Cup Bodysuit, Harness and Head Piece 3 PC. Includes Open Top with Attached Garter Straps, Bottom and Collar with Tie.                                        | S/M, L/XL<br>S, M, L, XL  |
|                                 |                       |                                    |                                                                                                                                                                                  | , , ,                     |
| 152                             | 6471                  | Cat Girl                           | 1PC. Includes Bodysuit with Attached Wrist Straps.                                                                                                                               | S/M, L/XL                 |
| 156                             | 6472                  | Mrs. Claus                         | 2PC. Includes Open Back Teddy and Head Piece                                                                                                                                     | S/M, L/XL                 |
| 156                             | 6472X                 | Mrs. Claus                         | 2PC. Includes Open Back Teddy and Head Piece                                                                                                                                     | 1X/2X, 3X/4X              |
| 158                             | 6473                  | Mrs. Claus                         | 2PC. Includes Open Cup Teddy with Attached Garter Straps and Head Piece                                                                                                          | S/M, L/XL                 |
| 160                             | 6474                  | Mrs. Claus                         | 4PC. Underwire Top, Skirt with Attachable Garter Straps, Matching G-String and Head Piece                                                                                        | S/M, L/XL                 |
| 161<br>172                      | 6474X<br>7115         | Mrs. Claus                         | 4PC. Underwire Top, Skirt with Attachable Garter Straps, Matching G-String and Head Piece                                                                                        | 1X/2X, 3X/4X              |
|                                 |                       | Lace Robe with Matching G-String   | Black, Ivory, Red                                                                                                                                                                | S,M,L,XL                  |
| 173                             | 7115X                 | Lace Robe with Matching G-String   | Black, Ivory, Red                                                                                                                                                                | 1X/2X, 2X/3X              |
| 184                             | 7341                  | Babydoll                           | Black, Ivory, Red                                                                                                                                                                | S,/M, M/L                 |
|                                 | 7341X<br>7345         | Babydoll                           | Black, Ivory, Red<br>Black                                                                                                                                                       | 1X/2X, 2X/3X<br>S,/M, M/L |
| 185                             |                       | Long Nightgown With Underwire      | Black                                                                                                                                                                            |                           |
| 174                             | 73/EV                 | Long Nightgown With Underwire      |                                                                                                                                                                                  | 1X/2X, 2X/3X              |
| 174<br>175                      | 7345X                 | Dahudali                           |                                                                                                                                                                                  |                           |
| 174<br>175<br>176               | 7353                  | Babydoll<br>Babydoll               | Red<br>Red                                                                                                                                                                       | S,/M, M/L                 |
| 174<br>175<br>176<br>177        | 7353<br>7353X         | Babydoll                           | Red                                                                                                                                                                              | 1X/2X, 2X/3X              |
| 174<br>175<br>176<br>177<br>202 | 7353<br>7353X<br>7377 | Babydoll<br>Babydoll               | Red<br>Black                                                                                                                                                                     | 1X/2X, 2X/3X<br>S,/M, M/L |
| 174<br>175<br>176<br>177        | 7353<br>7353X         | Babydoll                           | Red                                                                                                                                                                              | 1X/2X, 2X/3X              |