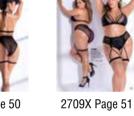

# Managerie Lingerie

| 210                             | 103                   | Garter Belt                        | Black                                                                                                                                                                            | S,/M, M/L                 |
|---------------------------------|-----------------------|------------------------------------|----------------------------------------------------------------------------------------------------------------------------------------------------------------------------------|---------------------------|
| 164                             | 120                   | Lace Panty                         | Black, Fuchsia, Hot Green, Purple, Red, Teal, White                                                                                                                              | S/M, L/XL                 |
| 166                             | 121                   | Crotchless Boyshort                | Black                                                                                                                                                                            | S/M, L/XL                 |
| 34                              | 999                   | 24K Gold Plated Nipplets           | Gold                                                                                                                                                                             | 0/S                       |
| 210                             | 1017                  | Thigh Highs                        | Black, Red, White                                                                                                                                                                | O/S Standard              |
| 210                             | 1017X                 | Thigh Highs                        | Black                                                                                                                                                                            | O/S X                     |
| 209                             | 1094                  | Mesh Thigh Highs                   | Black, Red, White                                                                                                                                                                | O/S Standard              |
| 209                             | 1094X                 | Mesh Thigh Highs                   | Black, Red, White                                                                                                                                                                | O/S X                     |
| 210                             | 1097                  | Garter Belt                        | Shoreline Grey                                                                                                                                                                   | O/S Standard              |
| 208                             | 1099                  | Mesh Thigh Highs                   | Hot Pink Back Seam                                                                                                                                                               | O/S Standard              |
| 208                             | 1099X                 | Mesh Thigh Highs                   | Hot Pink Back Seam                                                                                                                                                               | O/S X                     |
| 210                             | 1100                  | Mesh Thigh Highs                   | Black/Rainbow Elastic                                                                                                                                                            | O/S Standard              |
| 208                             | 1100                  |                                    | Nude                                                                                                                                                                             | O/S Standard              |
| 208                             | 1101<br>1101X         | Mesh Thigh Highs  Mesh Thigh Highs | Nude                                                                                                                                                                             | O/S Standard              |
| 168                             | 2637                  | Bodysuit                           | Black                                                                                                                                                                            | S,/M, M/L                 |
| 169                             | 2637X                 | Bodysuit                           | Black                                                                                                                                                                            | 1X/2X, 3X/4X              |
| 22                              | 2695                  | Bodysuit                           | Black                                                                                                                                                                            | S/M, L/XL                 |
| 23                              | 2695X                 | Bodysuit                           | Black                                                                                                                                                                            | 1X/2X, 3X/4X              |
| 24                              | 2696                  | Two Piece Set                      | Black                                                                                                                                                                            | S/M, L/XL                 |
| 25                              | 2696X                 | Two Piece Set                      | Black                                                                                                                                                                            | 1X/2X, 3X/4X              |
| 26                              | 2697                  | Two Piece Set                      | Black                                                                                                                                                                            | S/M, L/XL                 |
| 27                              | 2697X                 | Two Piece Set                      | Black                                                                                                                                                                            | 1X/2X, 3X/4X              |
| 28                              | 2698                  | Two Piece Set                      | Black                                                                                                                                                                            | S/M, L/XL                 |
| 29                              | 2699                  | Two Piece Set                      | Black                                                                                                                                                                            | S/M, L/XL                 |
| 30                              | 2700                  | Three Piece Set                    | Black                                                                                                                                                                            | S/M, L/XL                 |
| 32                              | 2701                  | Two Piece Set                      | Black                                                                                                                                                                            | S/M, L/XL                 |
| 33                              | 2701X                 | Two Piece Set                      | Black                                                                                                                                                                            | 1X/2X, 3X/4X              |
| 38                              | 2702                  | Three Piece Set                    | Black                                                                                                                                                                            | S/M, L/XL                 |
| 39                              | 2703                  | Three Piece Set                    | Black                                                                                                                                                                            | S/M, L/XL                 |
| 41                              | 2704                  | Bodysuit                           | Black                                                                                                                                                                            | S/M, L/XL                 |
| 41                              | 2704X                 | Bodysuit                           | Black                                                                                                                                                                            | 1X/2X, 3X/4X              |
| 43                              | 2705                  | Bodysuit                           | Black                                                                                                                                                                            | S/M, L/XL                 |
| 43                              | 2705X                 | Bodysuit                           | Black                                                                                                                                                                            | 1X/2X, 3X/4X              |
| 46<br>47                        | 2706                  | Bodysuit                           | Black                                                                                                                                                                            | S/M, L/XL                 |
| 48                              | 2706X<br>2707         | Bodysuit<br>Bodysuit               | Black<br>Black                                                                                                                                                                   | 1X/2X, 3X/4X<br>S/M, L/XL |
| 49                              | 2707                  | Bodysuit                           | Black                                                                                                                                                                            | S/M, L/XL                 |
| 50                              | 2709                  | Two Piece Set                      | Black                                                                                                                                                                            | S/M, L/XL                 |
| 51                              | 2709X                 | Two Piece Set                      | Black                                                                                                                                                                            | 1X/2X, 3X/4X              |
| 128                             | 4551                  | Dress                              | Black                                                                                                                                                                            | S,/M, M/L                 |
| 126                             | 4551X                 | Dress                              | Black                                                                                                                                                                            | 1X/2X, 3X/4X              |
| 118                             | 4565                  | Dress                              | Black                                                                                                                                                                            | S/M, L/XL                 |
| 119                             | 4566                  | Dress                              | Black                                                                                                                                                                            | S/M, L/XL                 |
| 120                             | 4567                  | Dress                              | Black                                                                                                                                                                            | S, M, L, XL               |
| 121                             | 4567X                 | Dress                              | Black                                                                                                                                                                            | 1X/2X, 3X/4X              |
| 122                             | 4568                  | Dress                              | Black                                                                                                                                                                            | S/M, L/XL                 |
| 123                             | 4569                  | Dress                              | Black                                                                                                                                                                            | S/M, L/XL                 |
| 124                             | 4570                  | Dress                              | Black                                                                                                                                                                            | S/M, L/XL                 |
| 125                             | 4571                  | Dress                              | Black                                                                                                                                                                            | S/M, L/XL                 |
| 144                             | 6414                  | French Maid                        | 3PC. Includes Bodysuit , Apron and Head Piece.                                                                                                                                   | S,/M, M/L                 |
| 145                             | 6414X                 | French Maid                        | 3PC. Includes Bodysuit , Apron and Head Piece.                                                                                                                                   | 1X/2X, 2X/3X              |
| 136                             | 6440                  | School Girl                        | 5 PC. Includes Underwire Top, Peek-a-Boo Thong, Bow Tie and Skirt with Suspenders                                                                                                | S,/M, M/L                 |
| 137                             | 6440X                 | School Girl                        | 5 PC. Includes Underwire Top, Peek-a-Boo Thong, Bow Tie and Skirt with Suspenders                                                                                                | 1X/2X, 2X/3X              |
| 146                             | 6441                  | French Maid                        | 4 PC. Includes Lace Apron Dress, Matching G-String, Tie and Head Piece                                                                                                           | S,/M, M/L                 |
| 147                             | 6441X                 | French Maid                        | 4 PC. Includes Lace Apron Dress, Matching G-String, Tie and Head Piece                                                                                                           | 1X/2X, 2X/3X              |
| 133                             | 6462                  | School Girl                        | 4PC. Includes Top, Lace Top, Skirt and Tie                                                                                                                                       | S/M, L/XL                 |
| 133<br>134                      | 6462X<br>6463         | School Girl                        | 4PC. Includes Top, Lace Top, Skirt and Tie  3PC. Includes Open Back Skirt with Suspenders, Underwire Top and Tie.                                                                | 1X/2X, 3X/4X              |
| 134                             | 6464                  | School Girl                        | 3PC. Includes Open Back Skirt with Suspenders, Underwire Top and Tie.  3PC. Includes Underwire Top, Open Back Bottom with Attached Garter Belt and Head Piece.                   | S/M, L/XL<br>S/M, L/XL    |
| 138                             | 6464X                 | Nurse<br>Nurse                     | 3PC. Includes Underwire Top, Open Back Bottom with Attached Garter Belt and Head Piece.  3PC. Includes Underwire Top, Open Back Bottom with Attached Garter Belt and Head Piece. | 1X/2X, 3X/4X              |
| 139                             | 6464X<br>6465         |                                    | 2PC. Includes Open Cup Teddy with Attached Garter Straps and Head Piece                                                                                                          | 1X/2X, 3X/4X<br>S/M, L/XL |
| 140                             | 6465X                 | French Maid                        |                                                                                                                                                                                  |                           |
| 141                             |                       | French Maid                        | 2PC. Includes Open Cup Teddy with Attached Garter Straps and Head Piece  4PC. Includes Top, Open Back Bottom, Garter Belt and Head Piece.                                        | 1X/2X, 3X/4X              |
|                                 | 6466                  | French Maid<br>French Maid         |                                                                                                                                                                                  | S/M, L/XL                 |
| 143                             | 6466X                 |                                    | 4PC. Includes Top, Open Back Bottom, Garter Belt and Head Piece.                                                                                                                 | 1X/2X, 3X/4X              |
| 148                             | 6467                  | Police                             | 3PC. Includes Teddy, Handcuffs and Head Piece                                                                                                                                    | S/M, L/XL                 |
| 149                             | 6468                  | Police<br>Fire Woman               | 4PC. Includes Peek-a-Boo Teddy, Harness, Toy Handcuffs and Head Piece                                                                                                            | S/M, L/XL                 |
| 150<br>151                      | 6469<br>6470          | Fire Woman<br>CEO                  | 3 PC. Includes Open Cup Bodysuit, Harness and Head Piece 3 PC. Includes Open Top with Attached Garter Straps, Bottom and Collar with Tie.                                        | S/M, L/XL<br>S, M, L, XL  |
|                                 |                       |                                    |                                                                                                                                                                                  | , , ,                     |
| 152                             | 6471                  | Cat Girl                           | 1PC. Includes Bodysuit with Attached Wrist Straps.                                                                                                                               | S/M, L/XL                 |
| 156                             | 6472                  | Mrs. Claus                         | 2PC. Includes Open Back Teddy and Head Piece                                                                                                                                     | S/M, L/XL                 |
| 156                             | 6472X                 | Mrs. Claus                         | 2PC. Includes Open Back Teddy and Head Piece                                                                                                                                     | 1X/2X, 3X/4X              |
| 158                             | 6473                  | Mrs. Claus                         | 2PC. Includes Open Cup Teddy with Attached Garter Straps and Head Piece                                                                                                          | S/M, L/XL                 |
| 160                             | 6474                  | Mrs. Claus                         | 4PC. Underwire Top, Skirt with Attachable Garter Straps, Matching G-String and Head Piece                                                                                        | S/M, L/XL                 |
| 161<br>172                      | 6474X<br>7115         | Mrs. Claus                         | 4PC. Underwire Top, Skirt with Attachable Garter Straps, Matching G-String and Head Piece                                                                                        | 1X/2X, 3X/4X              |
|                                 |                       | Lace Robe with Matching G-String   | Black, Ivory, Red                                                                                                                                                                | S,M,L,XL                  |
| 173                             | 7115X                 | Lace Robe with Matching G-String   | Black, Ivory, Red                                                                                                                                                                | 1X/2X, 2X/3X              |
| 184                             | 7341                  | Babydoll                           | Black, Ivory, Red                                                                                                                                                                | S,/M, M/L                 |
|                                 | 7341X<br>7345         | Babydoll                           | Black, Ivory, Red<br>Black                                                                                                                                                       | 1X/2X, 2X/3X<br>S,/M, M/L |
| 185                             |                       | Long Nightgown With Underwire      | Black                                                                                                                                                                            |                           |
| 174                             | 73/EV                 | Long Nightgown With Underwire      |                                                                                                                                                                                  | 1X/2X, 2X/3X              |
| 174<br>175                      | 7345X                 | Dahudali                           |                                                                                                                                                                                  |                           |
| 174<br>175<br>176               | 7353                  | Babydoll<br>Babydoll               | Red<br>Red                                                                                                                                                                       | S,/M, M/L                 |
| 174<br>175<br>176<br>177        | 7353<br>7353X         | Babydoll                           | Red                                                                                                                                                                              | 1X/2X, 2X/3X              |
| 174<br>175<br>176<br>177<br>202 | 7353<br>7353X<br>7377 | Babydoll<br>Babydoll               | Red<br>Black                                                                                                                                                                     | 1X/2X, 2X/3X<br>S,/M, M/L |
| 174<br>175<br>176<br>177        | 7353<br>7353X         | Babydoll                           | Red                                                                                                                                                                              | 1X/2X, 2X/3X              |