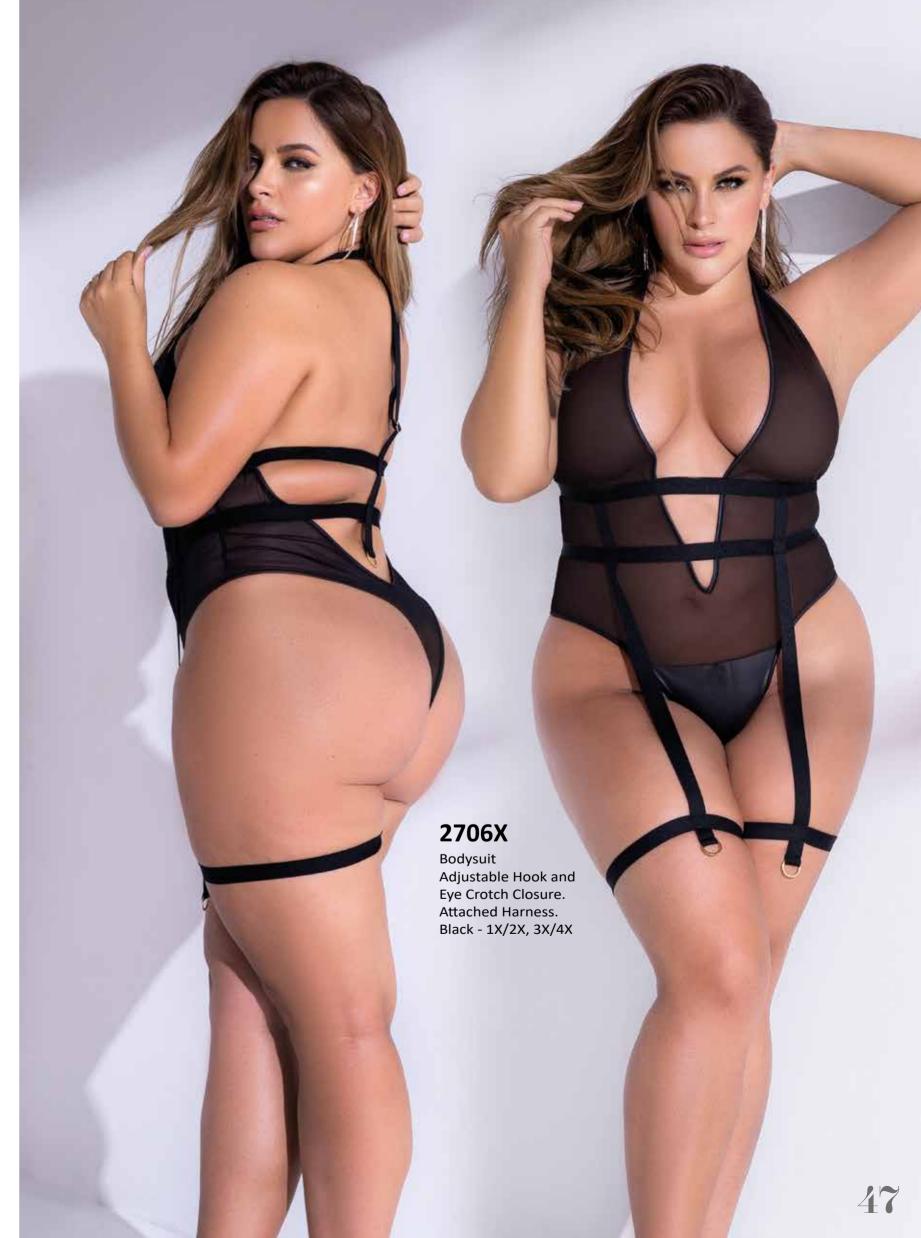

\*Thigh Highs Style 1017 NOT INCLUDED

Bodysuit
Adjustable Hook and Eye
Crotch Closure.
Harness is Included.
Black - 1X/2X, 3X/4X

Bodysuit
Adjustable Hook and Eye
Crotch Closure.
Harness is Included.
Black - S/M, L/XL