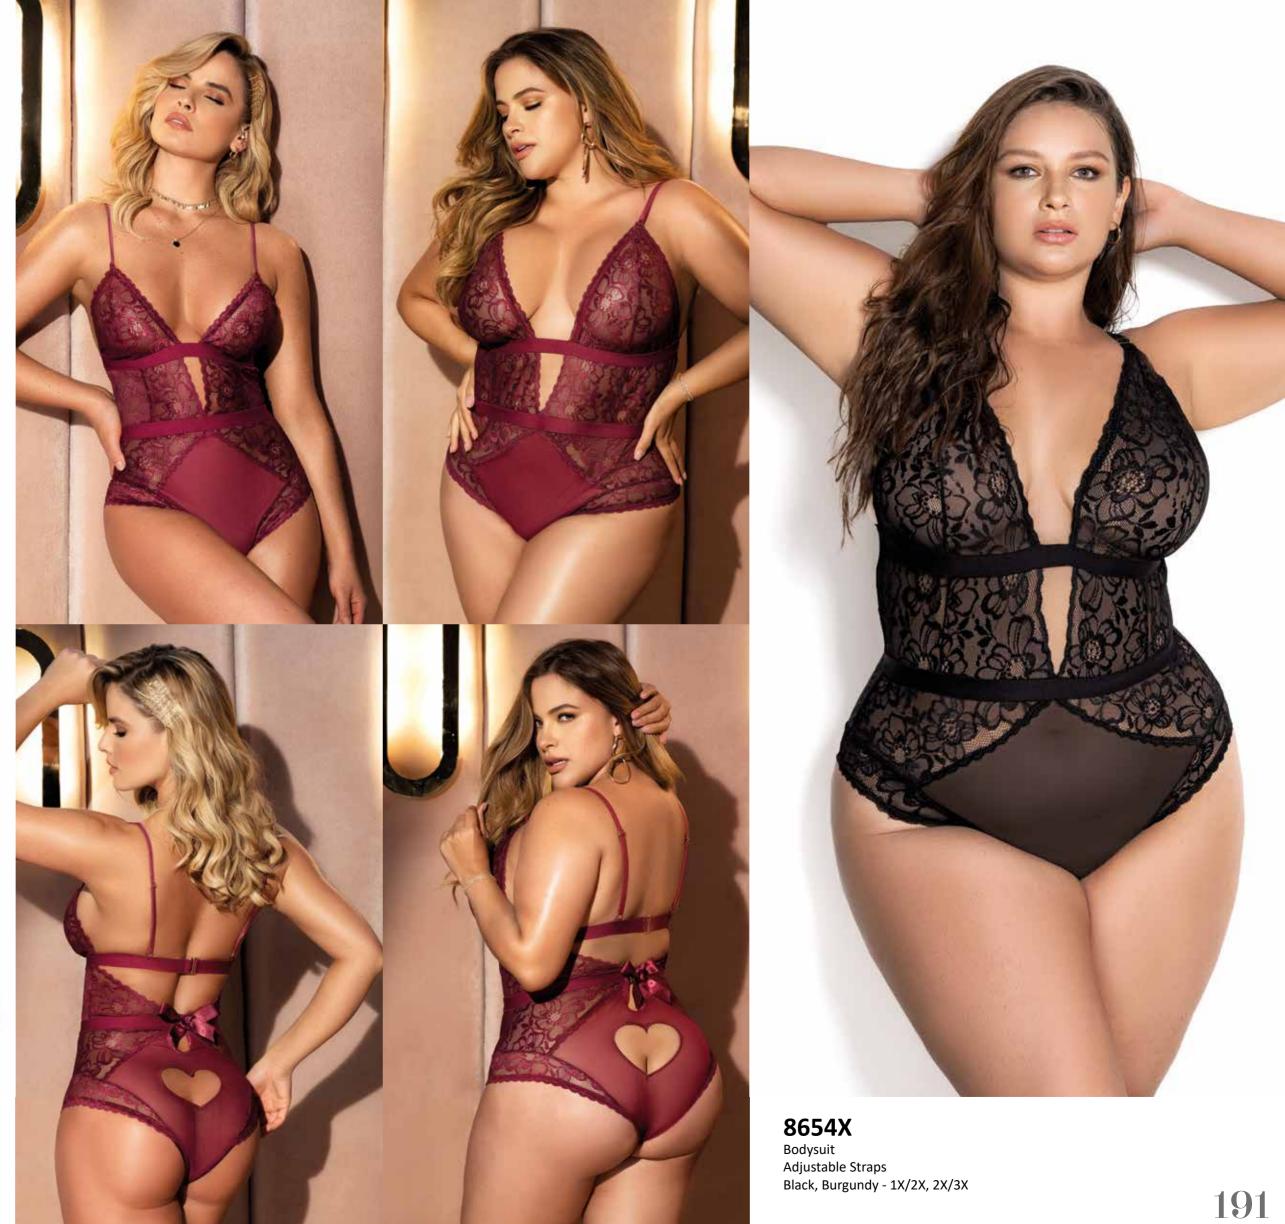

**8654**Bodysuit
Adjustable Straps
Black, Burgundy - S/M, M/L

Three Piece Set
Top with Adjustable Straps, Garter Belt,
and Bottom with Back Lace Up Detail
Rose - S/M, M/L