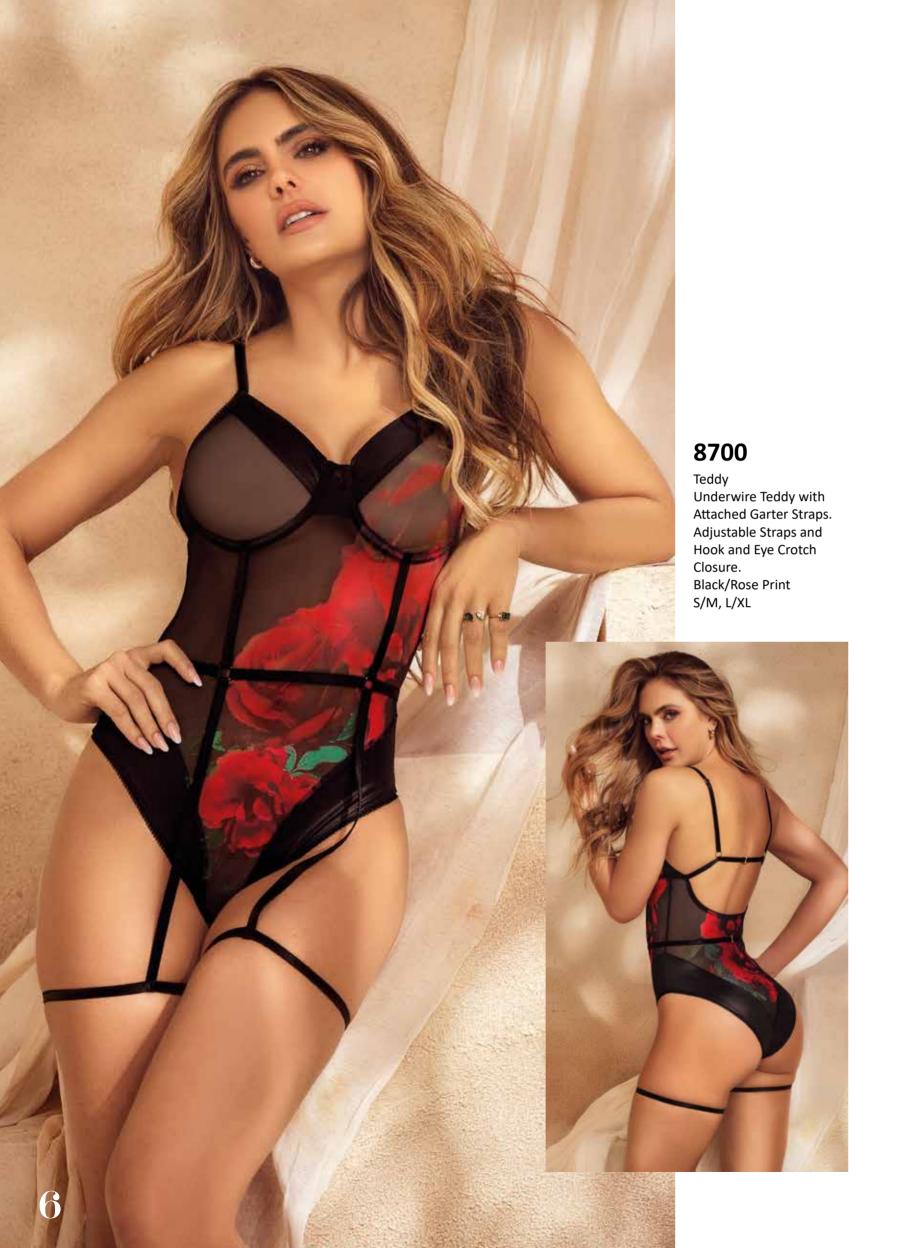

8707

Teddy
Underwire Teddy. Adjustable Straps
and Hook and Eye Crotch Closure.
Black - S/M, L/XL

## 8707X

Teddy
Underwire Teddy. Adjustable Straps
and Hook and Eye Crotch Closure.
Black - 1X/2X, 3X/4X

7440

Babydoll Underwire Babydoll with Adjustable Straps. Scrunchie Back. Includes Matching G-String. Black - S,M,L,XL