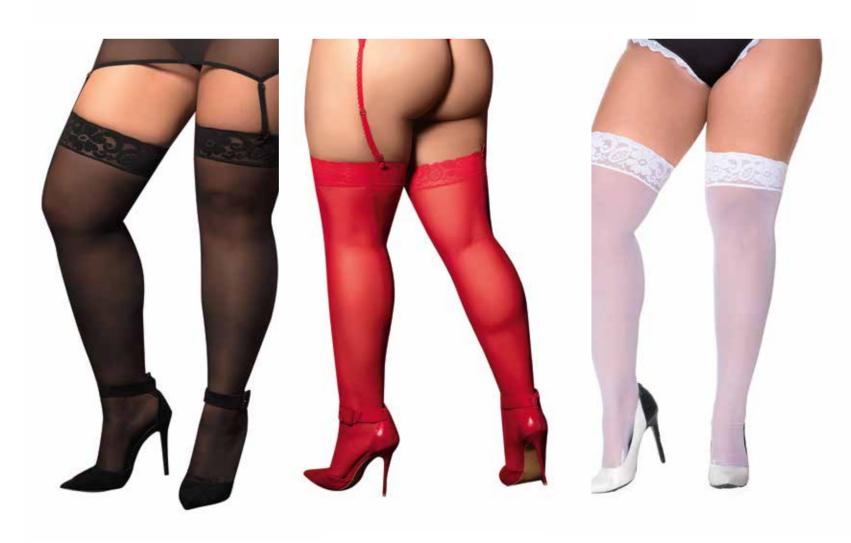

1099 Mesh Thigh Highs Hot Pink Back Seam Nude - O/S Standard

1099X Mesh Thigh Highs Hot Pink Back Seam Nude - O/S X

**1094X**Mesh Thigh Highs
Black, Red, White - O/S X

Mesh Thigh Highs Black, Red, White - O/S Standard