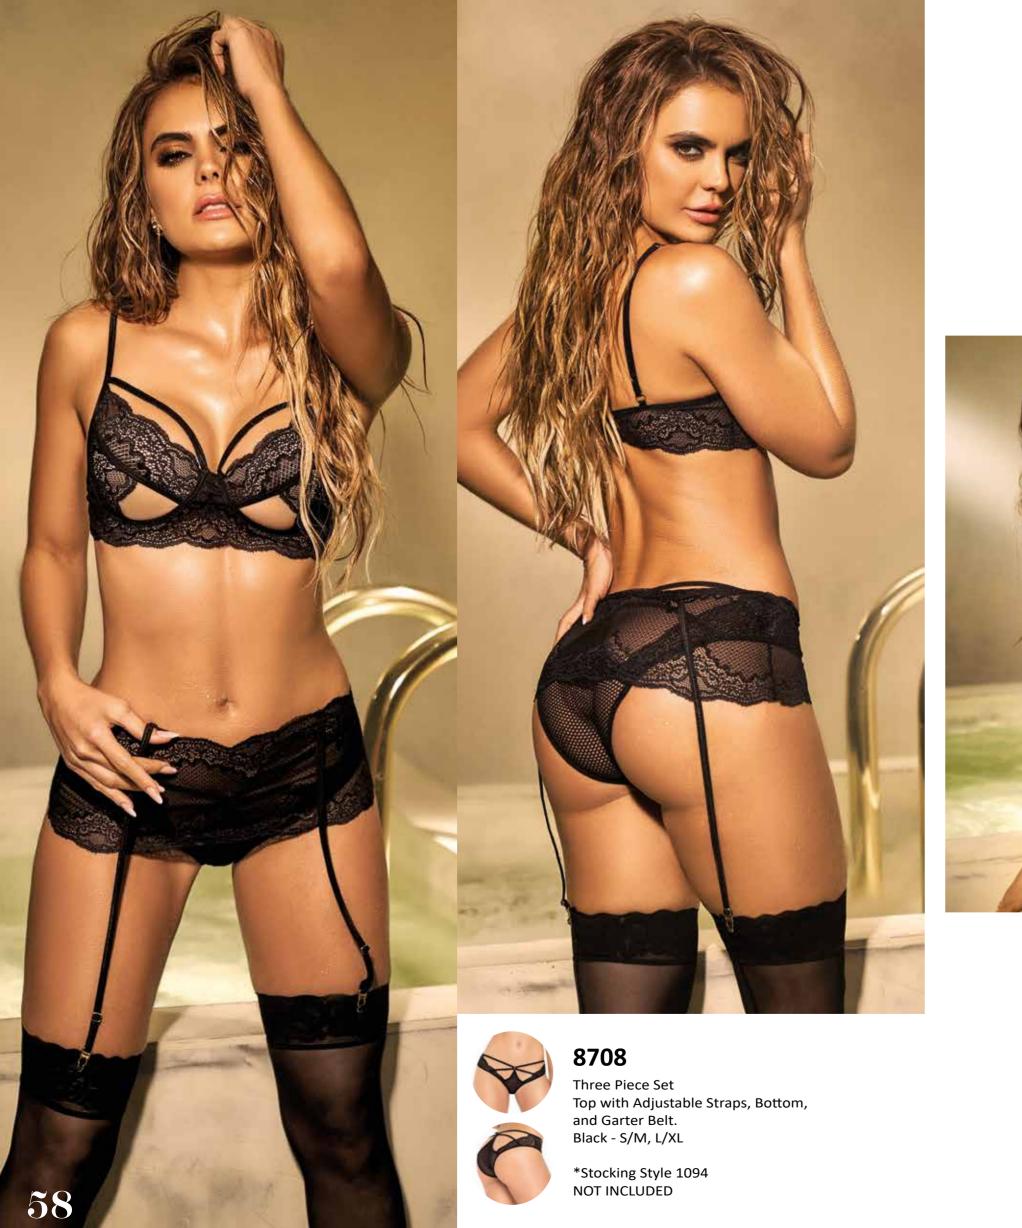

Two Piece Set
Underwire Top with Adjustable Straps and Bottom
with Attachable Garter Straps.
Black - S/M, L/XL

Two Piece Set
Underwire Top with Adjustable Straps and Bottom
with Attachable Garter Straps.
Black - 1X/2X,3X/4X