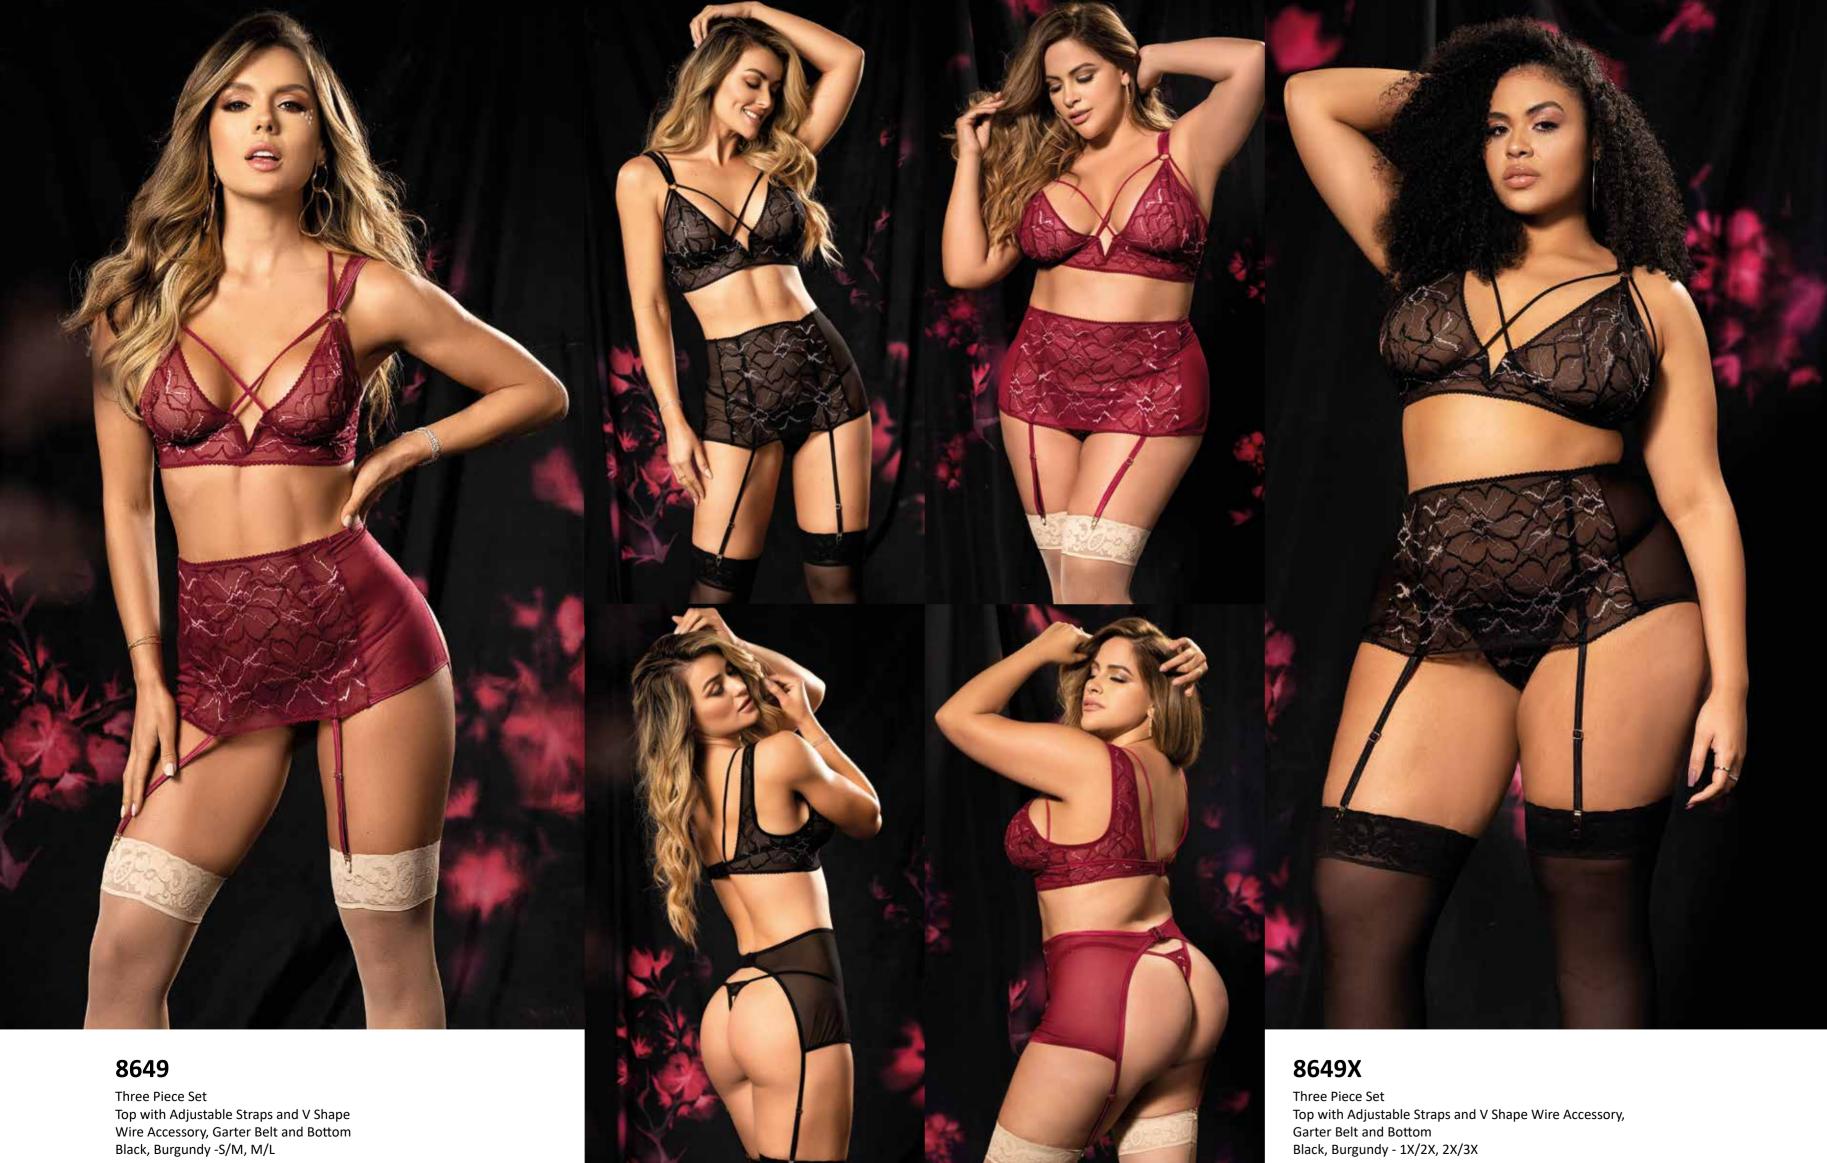

**8654**Bodysuit
Adjustable Straps
Black, Burgundy - S/M, M/L

Three Piece Set
Top with Adjustable Straps, Garter Belt,
and Bottom with Back Lace Up Detail
Rose - S/M, M/L

## 8625X

Three Piece Set
Top with Adjustable Straps, Garter Belt, and Bottom
with Back Lace Up Detail
Rose -1X/2X, 2X/3X

Top with Adjustable Straps and V Shape Wire Accessory, Garter Belt and Bottom Black, Burgundy -S/M, M/L