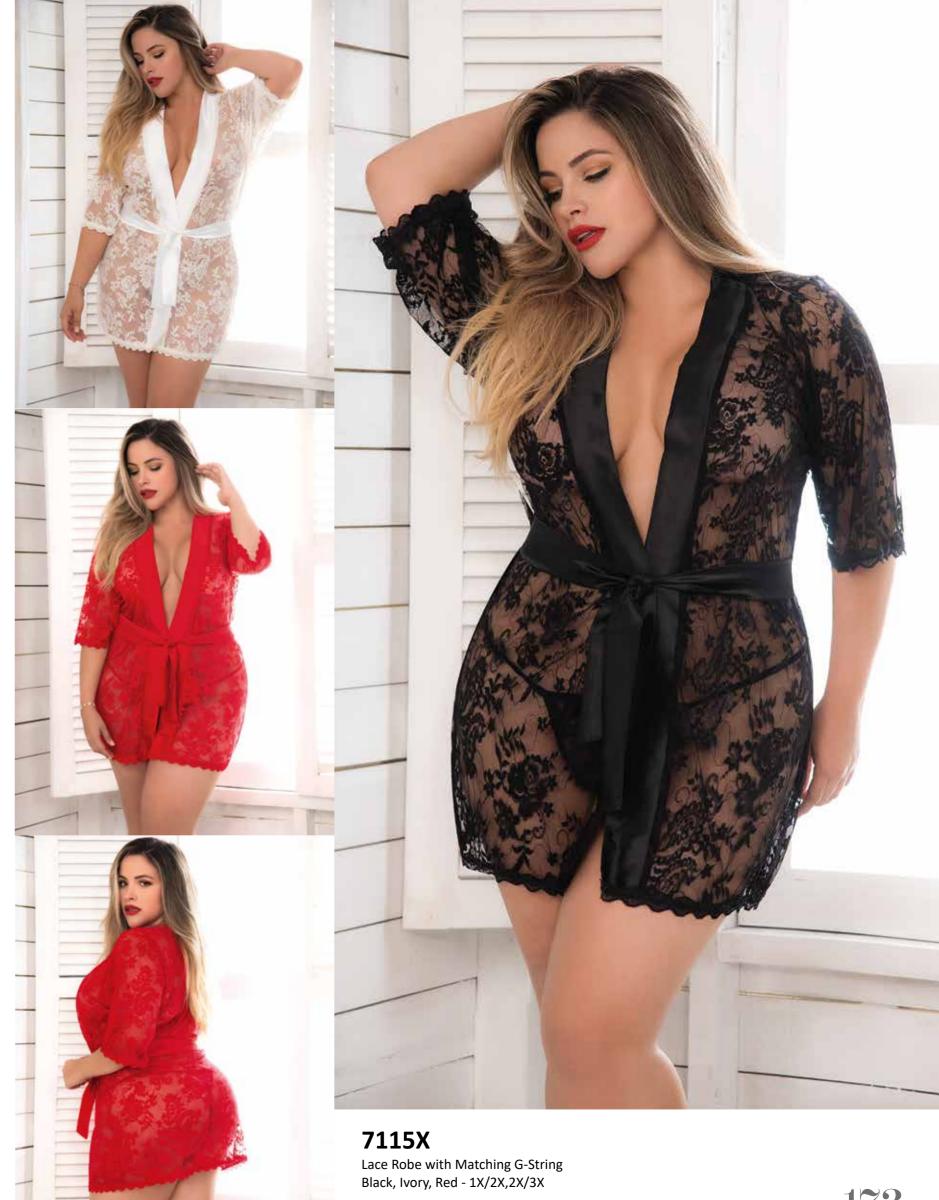

# Managerie Lingerie

| 210                             | 103                   | Garter Belt                        | Black                                                                                                                                                                            | S,/M, M/L                 |
|---------------------------------|-----------------------|------------------------------------|----------------------------------------------------------------------------------------------------------------------------------------------------------------------------------|---------------------------|
| 164                             | 120                   | Lace Panty                         | Black, Fuchsia, Hot Green, Purple, Red, Teal, White                                                                                                                              | S/M, L/XL                 |
| 166                             | 121                   | Crotchless Boyshort                | Black                                                                                                                                                                            | S/M, L/XL                 |
| 34                              | 999                   | 24K Gold Plated Nipplets           | Gold                                                                                                                                                                             | 0/S                       |
| 210                             | 1017                  | Thigh Highs                        | Black, Red, White                                                                                                                                                                | O/S Standard              |
| 210                             | 1017X                 | Thigh Highs                        | Black                                                                                                                                                                            | O/S X                     |
| 209                             | 1094                  | Mesh Thigh Highs                   | Black, Red, White                                                                                                                                                                | O/S Standard              |
| 209                             | 1094X                 | Mesh Thigh Highs                   | Black, Red, White                                                                                                                                                                | O/S X                     |
| 210                             | 1097                  | Garter Belt                        | Shoreline Grey                                                                                                                                                                   | O/S Standard              |
| 208                             | 1099                  | Mesh Thigh Highs                   | Hot Pink Back Seam                                                                                                                                                               | O/S Standard              |
| 208                             | 1099X                 | Mesh Thigh Highs                   | Hot Pink Back Seam                                                                                                                                                               | O/S X                     |
| 210                             | 1100                  | Mesh Thigh Highs                   | Black/Rainbow Elastic                                                                                                                                                            | O/S Standard              |
| 208                             | 1100                  |                                    | Nude                                                                                                                                                                             | O/S Standard              |
| 208                             | 1101<br>1101X         | Mesh Thigh Highs  Mesh Thigh Highs | Nude                                                                                                                                                                             | O/S Standard              |
| 168                             | 2637                  | Bodysuit                           | Black                                                                                                                                                                            | S,/M, M/L                 |
| 169                             | 2637X                 | Bodysuit                           | Black                                                                                                                                                                            | 1X/2X, 3X/4X              |
| 22                              | 2695                  | Bodysuit                           | Black                                                                                                                                                                            | S/M, L/XL                 |
| 23                              | 2695X                 | Bodysuit                           | Black                                                                                                                                                                            | 1X/2X, 3X/4X              |
| 24                              | 2696                  | Two Piece Set                      | Black                                                                                                                                                                            | S/M, L/XL                 |
| 25                              | 2696X                 | Two Piece Set                      | Black                                                                                                                                                                            | 1X/2X, 3X/4X              |
| 26                              | 2697                  | Two Piece Set                      | Black                                                                                                                                                                            | S/M, L/XL                 |
| 27                              | 2697X                 | Two Piece Set                      | Black                                                                                                                                                                            | 1X/2X, 3X/4X              |
| 28                              | 2698                  | Two Piece Set                      | Black                                                                                                                                                                            | S/M, L/XL                 |
| 29                              | 2699                  | Two Piece Set                      | Black                                                                                                                                                                            | S/M, L/XL                 |
| 30                              | 2700                  | Three Piece Set                    | Black                                                                                                                                                                            | S/M, L/XL                 |
| 32                              | 2701                  | Two Piece Set                      | Black                                                                                                                                                                            | S/M, L/XL                 |
| 33                              | 2701X                 | Two Piece Set                      | Black                                                                                                                                                                            | 1X/2X, 3X/4X              |
| 38                              | 2702                  | Three Piece Set                    | Black                                                                                                                                                                            | S/M, L/XL                 |
| 39                              | 2703                  | Three Piece Set                    | Black                                                                                                                                                                            | S/M, L/XL                 |
| 41                              | 2704                  | Bodysuit                           | Black                                                                                                                                                                            | S/M, L/XL                 |
| 41                              | 2704X                 | Bodysuit                           | Black                                                                                                                                                                            | 1X/2X, 3X/4X              |
| 43                              | 2705                  | Bodysuit                           | Black                                                                                                                                                                            | S/M, L/XL                 |
| 43                              | 2705X                 | Bodysuit                           | Black                                                                                                                                                                            | 1X/2X, 3X/4X              |
| 46<br>47                        | 2706                  | Bodysuit                           | Black                                                                                                                                                                            | S/M, L/XL                 |
| 48                              | 2706X<br>2707         | Bodysuit<br>Bodysuit               | Black<br>Black                                                                                                                                                                   | 1X/2X, 3X/4X<br>S/M, L/XL |
| 49                              | 2707                  | Bodysuit                           | Black                                                                                                                                                                            | S/M, L/XL                 |
| 50                              | 2709                  | Two Piece Set                      | Black                                                                                                                                                                            | S/M, L/XL                 |
| 51                              | 2709X                 | Two Piece Set                      | Black                                                                                                                                                                            | 1X/2X, 3X/4X              |
| 128                             | 4551                  | Dress                              | Black                                                                                                                                                                            | S,/M, M/L                 |
| 126                             | 4551X                 | Dress                              | Black                                                                                                                                                                            | 1X/2X, 3X/4X              |
| 118                             | 4565                  | Dress                              | Black                                                                                                                                                                            | S/M, L/XL                 |
| 119                             | 4566                  | Dress                              | Black                                                                                                                                                                            | S/M, L/XL                 |
| 120                             | 4567                  | Dress                              | Black                                                                                                                                                                            | S, M, L, XL               |
| 121                             | 4567X                 | Dress                              | Black                                                                                                                                                                            | 1X/2X, 3X/4X              |
| 122                             | 4568                  | Dress                              | Black                                                                                                                                                                            | S/M, L/XL                 |
| 123                             | 4569                  | Dress                              | Black                                                                                                                                                                            | S/M, L/XL                 |
| 124                             | 4570                  | Dress                              | Black                                                                                                                                                                            | S/M, L/XL                 |
| 125                             | 4571                  | Dress                              | Black                                                                                                                                                                            | S/M, L/XL                 |
| 144                             | 6414                  | French Maid                        | 3PC. Includes Bodysuit , Apron and Head Piece.                                                                                                                                   | S,/M, M/L                 |
| 145                             | 6414X                 | French Maid                        | 3PC. Includes Bodysuit , Apron and Head Piece.                                                                                                                                   | 1X/2X, 2X/3X              |
| 136                             | 6440                  | School Girl                        | 5 PC. Includes Underwire Top, Peek-a-Boo Thong, Bow Tie and Skirt with Suspenders                                                                                                | S,/M, M/L                 |
| 137                             | 6440X                 | School Girl                        | 5 PC. Includes Underwire Top, Peek-a-Boo Thong, Bow Tie and Skirt with Suspenders                                                                                                | 1X/2X, 2X/3X              |
| 146                             | 6441                  | French Maid                        | 4 PC. Includes Lace Apron Dress, Matching G-String, Tie and Head Piece                                                                                                           | S,/M, M/L                 |
| 147                             | 6441X                 | French Maid                        | 4 PC. Includes Lace Apron Dress, Matching G-String, Tie and Head Piece                                                                                                           | 1X/2X, 2X/3X              |
| 133                             | 6462                  | School Girl                        | 4PC. Includes Top, Lace Top, Skirt and Tie                                                                                                                                       | S/M, L/XL                 |
| 133<br>134                      | 6462X<br>6463         | School Girl                        | 4PC. Includes Top, Lace Top, Skirt and Tie  3PC. Includes Open Back Skirt with Suspenders, Underwire Top and Tie.                                                                | 1X/2X, 3X/4X              |
| 134                             | 6464                  | School Girl                        | 3PC. Includes Open Back Skirt with Suspenders, Underwire Top and Tie.  3PC. Includes Underwire Top, Open Back Bottom with Attached Garter Belt and Head Piece.                   | S/M, L/XL<br>S/M, L/XL    |
| 138                             | 6464X                 | Nurse<br>Nurse                     | 3PC. Includes Underwire Top, Open Back Bottom with Attached Garter Belt and Head Piece.  3PC. Includes Underwire Top, Open Back Bottom with Attached Garter Belt and Head Piece. | 1X/2X, 3X/4X              |
| 139                             | 6464X<br>6465         |                                    | 2PC. Includes Open Cup Teddy with Attached Garter Straps and Head Piece                                                                                                          | 1X/2X, 3X/4X<br>S/M, L/XL |
| 140                             | 6465X                 | French Maid                        |                                                                                                                                                                                  |                           |
| 141                             |                       | French Maid                        | 2PC. Includes Open Cup Teddy with Attached Garter Straps and Head Piece  4PC. Includes Top, Open Back Bottom, Garter Belt and Head Piece.                                        | 1X/2X, 3X/4X              |
|                                 | 6466                  | French Maid<br>French Maid         |                                                                                                                                                                                  | S/M, L/XL                 |
| 143                             | 6466X                 |                                    | 4PC. Includes Top, Open Back Bottom, Garter Belt and Head Piece.                                                                                                                 | 1X/2X, 3X/4X              |
| 148                             | 6467                  | Police                             | 3PC. Includes Teddy, Handcuffs and Head Piece                                                                                                                                    | S/M, L/XL                 |
| 149                             | 6468                  | Police<br>Fire Woman               | 4PC. Includes Peek-a-Boo Teddy, Harness, Toy Handcuffs and Head Piece                                                                                                            | S/M, L/XL                 |
| 150<br>151                      | 6469<br>6470          | Fire Woman<br>CEO                  | 3 PC. Includes Open Cup Bodysuit, Harness and Head Piece 3 PC. Includes Open Top with Attached Garter Straps, Bottom and Collar with Tie.                                        | S/M, L/XL<br>S, M, L, XL  |
|                                 |                       |                                    |                                                                                                                                                                                  | , , ,                     |
| 152                             | 6471                  | Cat Girl                           | 1PC. Includes Bodysuit with Attached Wrist Straps.                                                                                                                               | S/M, L/XL                 |
| 156                             | 6472                  | Mrs. Claus                         | 2PC. Includes Open Back Teddy and Head Piece                                                                                                                                     | S/M, L/XL                 |
| 156                             | 6472X                 | Mrs. Claus                         | 2PC. Includes Open Back Teddy and Head Piece                                                                                                                                     | 1X/2X, 3X/4X              |
| 158                             | 6473                  | Mrs. Claus                         | 2PC. Includes Open Cup Teddy with Attached Garter Straps and Head Piece                                                                                                          | S/M, L/XL                 |
| 160                             | 6474                  | Mrs. Claus                         | 4PC. Underwire Top, Skirt with Attachable Garter Straps, Matching G-String and Head Piece                                                                                        | S/M, L/XL                 |
| 161<br>172                      | 6474X<br>7115         | Mrs. Claus                         | 4PC. Underwire Top, Skirt with Attachable Garter Straps, Matching G-String and Head Piece                                                                                        | 1X/2X, 3X/4X              |
|                                 |                       | Lace Robe with Matching G-String   | Black, Ivory, Red                                                                                                                                                                | S,M,L,XL                  |
| 173                             | 7115X                 | Lace Robe with Matching G-String   | Black, Ivory, Red                                                                                                                                                                | 1X/2X, 2X/3X              |
| 184                             | 7341                  | Babydoll                           | Black, Ivory, Red                                                                                                                                                                | S,/M, M/L                 |
|                                 | 7341X<br>7345         | Babydoll                           | Black, Ivory, Red<br>Black                                                                                                                                                       | 1X/2X, 2X/3X<br>S,/M, M/L |
| 185                             |                       | Long Nightgown With Underwire      | Black                                                                                                                                                                            |                           |
| 174                             | 73/EV                 | Long Nightgown With Underwire      |                                                                                                                                                                                  | 1X/2X, 2X/3X              |
| 174<br>175                      | 7345X                 | Dahudali                           |                                                                                                                                                                                  |                           |
| 174<br>175<br>176               | 7353                  | Babydoll<br>Babydoll               | Red<br>Red                                                                                                                                                                       | S,/M, M/L                 |
| 174<br>175<br>176<br>177        | 7353<br>7353X         | Babydoll                           | Red                                                                                                                                                                              | 1X/2X, 2X/3X              |
| 174<br>175<br>176<br>177<br>202 | 7353<br>7353X<br>7377 | Babydoll<br>Babydoll               | Red<br>Black                                                                                                                                                                     | 1X/2X, 2X/3X<br>S,/M, M/L |
| 174<br>175<br>176<br>177        | 7353<br>7353X         | Babydoll                           | Red                                                                                                                                                                              | 1X/2X, 2X/3X              |