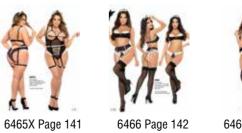

# Managerie Lingerie

| 210                             | 103                   | Garter Belt                        | Black                                                                                                                                                                            | S,/M, M/L                 |
|---------------------------------|-----------------------|------------------------------------|----------------------------------------------------------------------------------------------------------------------------------------------------------------------------------|---------------------------|
| 164                             | 120                   | Lace Panty                         | Black, Fuchsia, Hot Green, Purple, Red, Teal, White                                                                                                                              | S/M, L/XL                 |
| 166                             | 121                   | Crotchless Boyshort                | Black                                                                                                                                                                            | S/M, L/XL                 |
| 34                              | 999                   | 24K Gold Plated Nipplets           | Gold                                                                                                                                                                             | 0/S                       |
| 210                             | 1017                  | Thigh Highs                        | Black, Red, White                                                                                                                                                                | O/S Standard              |
| 210                             | 1017X                 | Thigh Highs                        | Black                                                                                                                                                                            | O/S X                     |
| 209                             | 1094                  | Mesh Thigh Highs                   | Black, Red, White                                                                                                                                                                | O/S Standard              |
| 209                             | 1094X                 | Mesh Thigh Highs                   | Black, Red, White                                                                                                                                                                | O/S X                     |
| 210                             | 1097                  | Garter Belt                        | Shoreline Grey                                                                                                                                                                   | O/S Standard              |
| 208                             | 1099                  | Mesh Thigh Highs                   | Hot Pink Back Seam                                                                                                                                                               | O/S Standard              |
| 208                             | 1099X                 | Mesh Thigh Highs                   | Hot Pink Back Seam                                                                                                                                                               | O/S X                     |
| 210                             | 1100                  | Mesh Thigh Highs                   | Black/Rainbow Elastic                                                                                                                                                            | O/S Standard              |
| 208                             | 1100                  |                                    | Nude                                                                                                                                                                             | O/S Standard              |
| 208                             | 1101<br>1101X         | Mesh Thigh Highs  Mesh Thigh Highs | Nude                                                                                                                                                                             | O/S Standard              |
| 168                             | 2637                  | Bodysuit                           | Black                                                                                                                                                                            | S,/M, M/L                 |
| 169                             | 2637X                 | Bodysuit                           | Black                                                                                                                                                                            | 1X/2X, 3X/4X              |
| 22                              | 2695                  | Bodysuit                           | Black                                                                                                                                                                            | S/M, L/XL                 |
| 23                              | 2695X                 | Bodysuit                           | Black                                                                                                                                                                            | 1X/2X, 3X/4X              |
| 24                              | 2696                  | Two Piece Set                      | Black                                                                                                                                                                            | S/M, L/XL                 |
| 25                              | 2696X                 | Two Piece Set                      | Black                                                                                                                                                                            | 1X/2X, 3X/4X              |
| 26                              | 2697                  | Two Piece Set                      | Black                                                                                                                                                                            | S/M, L/XL                 |
| 27                              | 2697X                 | Two Piece Set                      | Black                                                                                                                                                                            | 1X/2X, 3X/4X              |
| 28                              | 2698                  | Two Piece Set                      | Black                                                                                                                                                                            | S/M, L/XL                 |
| 29                              | 2699                  | Two Piece Set                      | Black                                                                                                                                                                            | S/M, L/XL                 |
| 30                              | 2700                  | Three Piece Set                    | Black                                                                                                                                                                            | S/M, L/XL                 |
| 32                              | 2701                  | Two Piece Set                      | Black                                                                                                                                                                            | S/M, L/XL                 |
| 33                              | 2701X                 | Two Piece Set                      | Black                                                                                                                                                                            | 1X/2X, 3X/4X              |
| 38                              | 2702                  | Three Piece Set                    | Black                                                                                                                                                                            | S/M, L/XL                 |
| 39                              | 2703                  | Three Piece Set                    | Black                                                                                                                                                                            | S/M, L/XL                 |
| 41                              | 2704                  | Bodysuit                           | Black                                                                                                                                                                            | S/M, L/XL                 |
| 41                              | 2704X                 | Bodysuit                           | Black                                                                                                                                                                            | 1X/2X, 3X/4X              |
| 43                              | 2705                  | Bodysuit                           | Black                                                                                                                                                                            | S/M, L/XL                 |
| 43                              | 2705X                 | Bodysuit                           | Black                                                                                                                                                                            | 1X/2X, 3X/4X              |
| 46<br>47                        | 2706                  | Bodysuit                           | Black                                                                                                                                                                            | S/M, L/XL                 |
| 48                              | 2706X<br>2707         | Bodysuit<br>Bodysuit               | Black<br>Black                                                                                                                                                                   | 1X/2X, 3X/4X<br>S/M, L/XL |
| 49                              | 2707                  | Bodysuit                           | Black                                                                                                                                                                            | S/M, L/XL                 |
| 50                              | 2709                  | Two Piece Set                      | Black                                                                                                                                                                            | S/M, L/XL                 |
| 51                              | 2709X                 | Two Piece Set                      | Black                                                                                                                                                                            | 1X/2X, 3X/4X              |
| 128                             | 4551                  | Dress                              | Black                                                                                                                                                                            | S,/M, M/L                 |
| 126                             | 4551X                 | Dress                              | Black                                                                                                                                                                            | 1X/2X, 3X/4X              |
| 118                             | 4565                  | Dress                              | Black                                                                                                                                                                            | S/M, L/XL                 |
| 119                             | 4566                  | Dress                              | Black                                                                                                                                                                            | S/M, L/XL                 |
| 120                             | 4567                  | Dress                              | Black                                                                                                                                                                            | S, M, L, XL               |
| 121                             | 4567X                 | Dress                              | Black                                                                                                                                                                            | 1X/2X, 3X/4X              |
| 122                             | 4568                  | Dress                              | Black                                                                                                                                                                            | S/M, L/XL                 |
| 123                             | 4569                  | Dress                              | Black                                                                                                                                                                            | S/M, L/XL                 |
| 124                             | 4570                  | Dress                              | Black                                                                                                                                                                            | S/M, L/XL                 |
| 125                             | 4571                  | Dress                              | Black                                                                                                                                                                            | S/M, L/XL                 |
| 144                             | 6414                  | French Maid                        | 3PC. Includes Bodysuit , Apron and Head Piece.                                                                                                                                   | S,/M, M/L                 |
| 145                             | 6414X                 | French Maid                        | 3PC. Includes Bodysuit , Apron and Head Piece.                                                                                                                                   | 1X/2X, 2X/3X              |
| 136                             | 6440                  | School Girl                        | 5 PC. Includes Underwire Top, Peek-a-Boo Thong, Bow Tie and Skirt with Suspenders                                                                                                | S,/M, M/L                 |
| 137                             | 6440X                 | School Girl                        | 5 PC. Includes Underwire Top, Peek-a-Boo Thong, Bow Tie and Skirt with Suspenders                                                                                                | 1X/2X, 2X/3X              |
| 146                             | 6441                  | French Maid                        | 4 PC. Includes Lace Apron Dress, Matching G-String, Tie and Head Piece                                                                                                           | S,/M, M/L                 |
| 147                             | 6441X                 | French Maid                        | 4 PC. Includes Lace Apron Dress, Matching G-String, Tie and Head Piece                                                                                                           | 1X/2X, 2X/3X              |
| 133                             | 6462                  | School Girl                        | 4PC. Includes Top, Lace Top, Skirt and Tie                                                                                                                                       | S/M, L/XL                 |
| 133<br>134                      | 6462X<br>6463         | School Girl                        | 4PC. Includes Top, Lace Top, Skirt and Tie  3PC. Includes Open Back Skirt with Suspenders, Underwire Top and Tie.                                                                | 1X/2X, 3X/4X              |
| 134                             | 6464                  | School Girl                        | 3PC. Includes Open Back Skirt with Suspenders, Underwire Top and Tie.  3PC. Includes Underwire Top, Open Back Bottom with Attached Garter Belt and Head Piece.                   | S/M, L/XL<br>S/M, L/XL    |
| 138                             | 6464X                 | Nurse<br>Nurse                     | 3PC. Includes Underwire Top, Open Back Bottom with Attached Garter Belt and Head Piece.  3PC. Includes Underwire Top, Open Back Bottom with Attached Garter Belt and Head Piece. | 1X/2X, 3X/4X              |
| 139                             | 6464X<br>6465         |                                    | 2PC. Includes Open Cup Teddy with Attached Garter Straps and Head Piece                                                                                                          | 1X/2X, 3X/4X<br>S/M, L/XL |
| 140                             | 6465X                 | French Maid                        |                                                                                                                                                                                  |                           |
| 141                             |                       | French Maid                        | 2PC. Includes Open Cup Teddy with Attached Garter Straps and Head Piece  4PC. Includes Top, Open Back Bottom, Garter Belt and Head Piece.                                        | 1X/2X, 3X/4X              |
|                                 | 6466                  | French Maid<br>French Maid         |                                                                                                                                                                                  | S/M, L/XL                 |
| 143                             | 6466X                 |                                    | 4PC. Includes Top, Open Back Bottom, Garter Belt and Head Piece.                                                                                                                 | 1X/2X, 3X/4X              |
| 148                             | 6467                  | Police                             | 3PC. Includes Teddy, Handcuffs and Head Piece                                                                                                                                    | S/M, L/XL                 |
| 149                             | 6468                  | Police<br>Fire Woman               | 4PC. Includes Peek-a-Boo Teddy, Harness, Toy Handcuffs and Head Piece                                                                                                            | S/M, L/XL                 |
| 150<br>151                      | 6469<br>6470          | Fire Woman<br>CEO                  | 3 PC. Includes Open Cup Bodysuit, Harness and Head Piece 3 PC. Includes Open Top with Attached Garter Straps, Bottom and Collar with Tie.                                        | S/M, L/XL<br>S, M, L, XL  |
|                                 |                       |                                    |                                                                                                                                                                                  | , , ,                     |
| 152                             | 6471                  | Cat Girl                           | 1PC. Includes Bodysuit with Attached Wrist Straps.                                                                                                                               | S/M, L/XL                 |
| 156                             | 6472                  | Mrs. Claus                         | 2PC. Includes Open Back Teddy and Head Piece                                                                                                                                     | S/M, L/XL                 |
| 156                             | 6472X                 | Mrs. Claus                         | 2PC. Includes Open Back Teddy and Head Piece                                                                                                                                     | 1X/2X, 3X/4X              |
| 158                             | 6473                  | Mrs. Claus                         | 2PC. Includes Open Cup Teddy with Attached Garter Straps and Head Piece                                                                                                          | S/M, L/XL                 |
| 160                             | 6474                  | Mrs. Claus                         | 4PC. Underwire Top, Skirt with Attachable Garter Straps, Matching G-String and Head Piece                                                                                        | S/M, L/XL                 |
| 161<br>172                      | 6474X<br>7115         | Mrs. Claus                         | 4PC. Underwire Top, Skirt with Attachable Garter Straps, Matching G-String and Head Piece                                                                                        | 1X/2X, 3X/4X              |
|                                 |                       | Lace Robe with Matching G-String   | Black, Ivory, Red                                                                                                                                                                | S,M,L,XL                  |
| 173                             | 7115X                 | Lace Robe with Matching G-String   | Black, Ivory, Red                                                                                                                                                                | 1X/2X, 2X/3X              |
| 184                             | 7341                  | Babydoll                           | Black, Ivory, Red                                                                                                                                                                | S,/M, M/L                 |
|                                 | 7341X<br>7345         | Babydoll                           | Black, Ivory, Red<br>Black                                                                                                                                                       | 1X/2X, 2X/3X<br>S,/M, M/L |
| 185                             |                       | Long Nightgown With Underwire      | Black                                                                                                                                                                            |                           |
| 174                             | 73/EV                 | Long Nightgown With Underwire      |                                                                                                                                                                                  | 1X/2X, 2X/3X              |
| 174<br>175                      | 7345X                 | Dahudali                           |                                                                                                                                                                                  |                           |
| 174<br>175<br>176               | 7353                  | Babydoll<br>Babydoll               | Red<br>Red                                                                                                                                                                       | S,/M, M/L                 |
| 174<br>175<br>176<br>177        | 7353<br>7353X         | Babydoll                           | Red                                                                                                                                                                              | 1X/2X, 2X/3X              |
| 174<br>175<br>176<br>177<br>202 | 7353<br>7353X<br>7377 | Babydoll<br>Babydoll               | Red<br>Black                                                                                                                                                                     | 1X/2X, 2X/3X<br>S,/M, M/L |
| 174<br>175<br>176<br>177        | 7353<br>7353X         | Babydoll                           | Red                                                                                                                                                                              | 1X/2X, 2X/3X              |