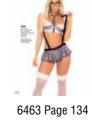

School Girl
3PC. Includes Open
Back Skirt with
Suspenders, Underwire
Top and Tie.
S/M, L/XL

\*Eye Glasses and Stocking Style 1094 NOT INCLUDED

Lace Robe with Matching G-String Black, Ivory, Red - S,M,L,XL