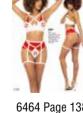

<sup>\*</sup>Stocking Style 1099 NOT INCLUDED

8717X

Teddy
Adjustable Straps and Hook and Eye Crotch Closure.
Includes Detachable Harness.
Nude/ Neon - 1X/2X, 3X/4X

Underwire Bodysuit with Attachable
Garter Belt. Adjustable Straps and Hook
and Eye Crotch Closure. Red - S/M, L/XL

Stocking Style 1094 NOT INCLUDED

Underwire Bodysuit with Attachable
Garter Belt. Adjustable Straps and Hook
and Eye Crotch Closure.

Red - 1X/2X, 3X/4X

Stocking Style 1094X NOT INCLUDED