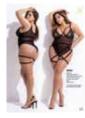

## 8705X

Bodysuit with Double Lined Cups. Adjustable Straps and Hook and Eye Crotch Closure. Black/Rose Print 1X/2X, 3X/4X

\*Stocking Style 1094X NOT INCLUDED

Adjustable Halter Tie
Open Cup Top with
Attachable Garter Straps
and Open Back Bottom.
Lace-Up Detail. Includes Wet Look Fabric HandCuffs. Black - S/M, L/XL