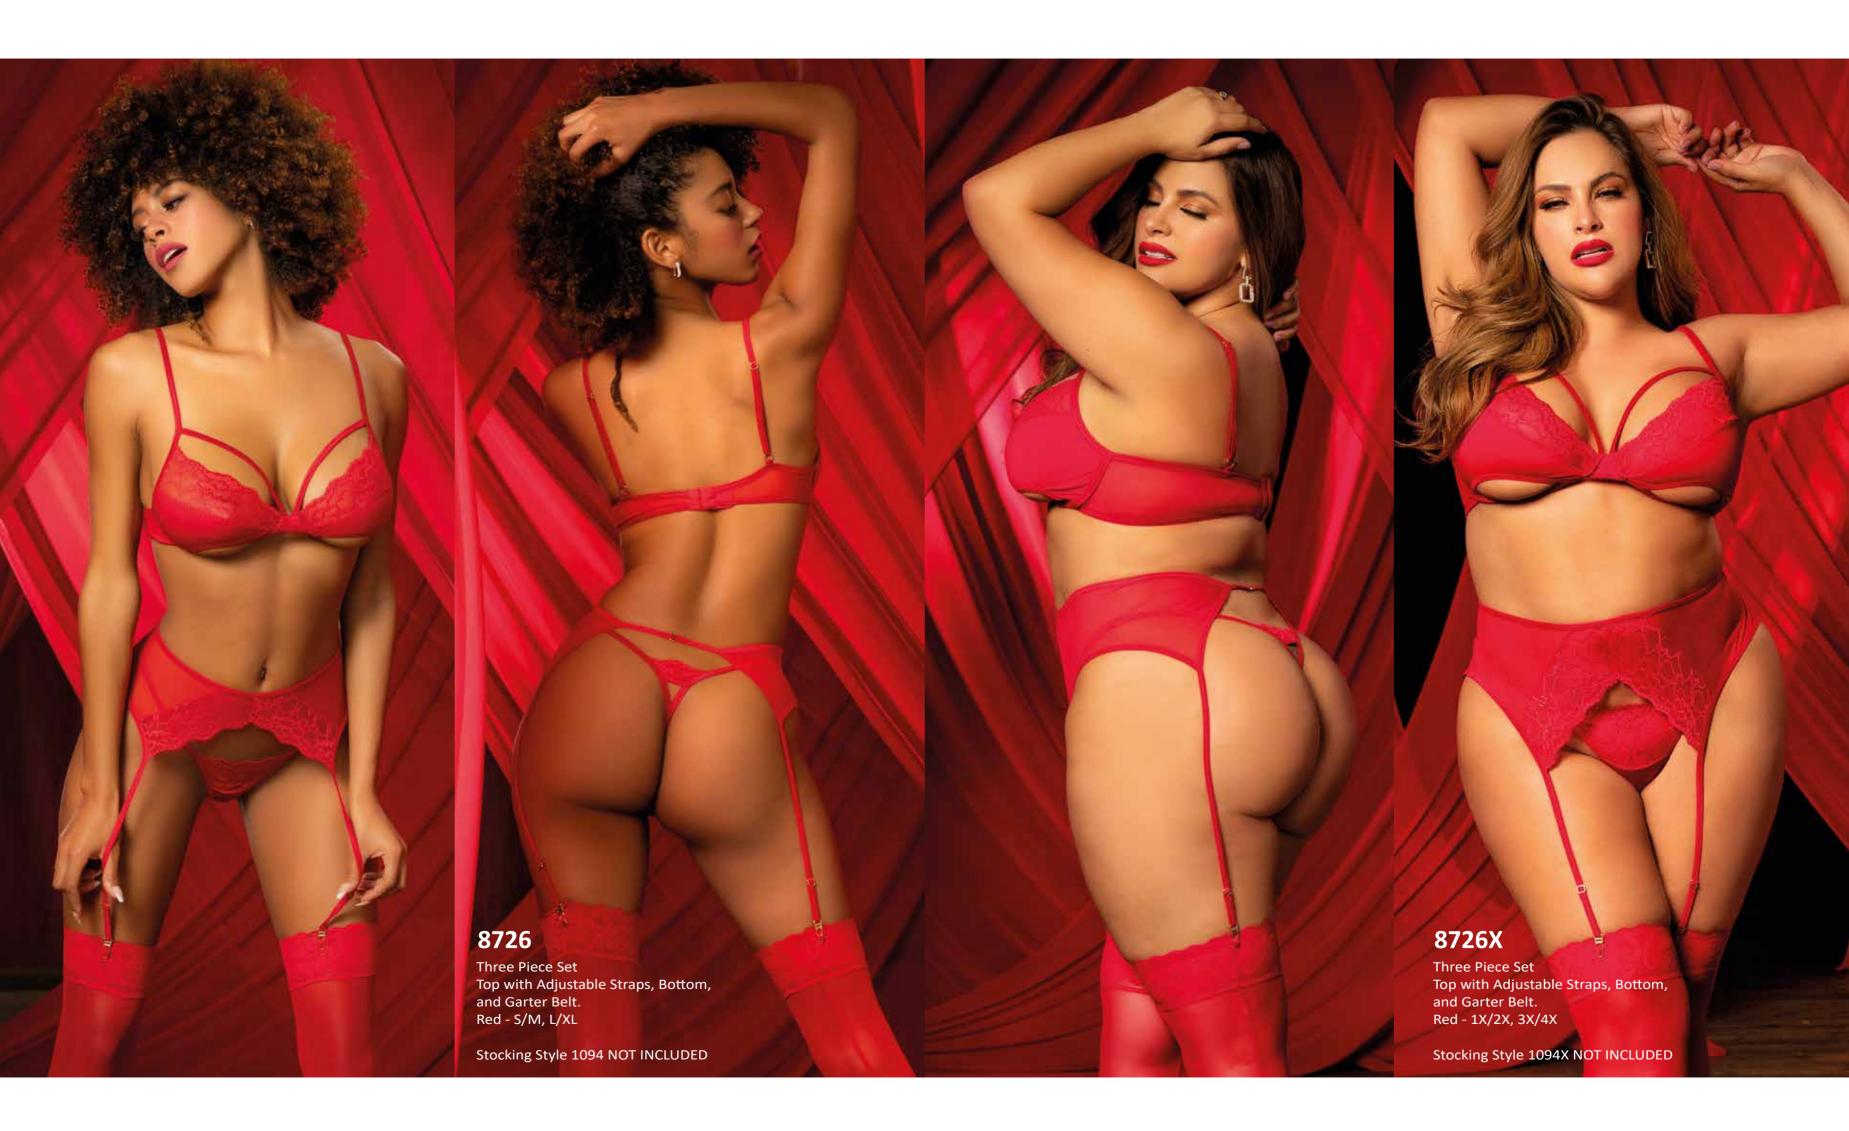

Two Piece Set
Underwire Top with Adjustable Straps and Bottom
with Attachable Garter Straps.
Black - S/M, L/XL

Two Piece Set
Underwire Top with Adjustable Straps and Bottom
with Attachable Garter Straps.
Black - 1X/2X,3X/4X