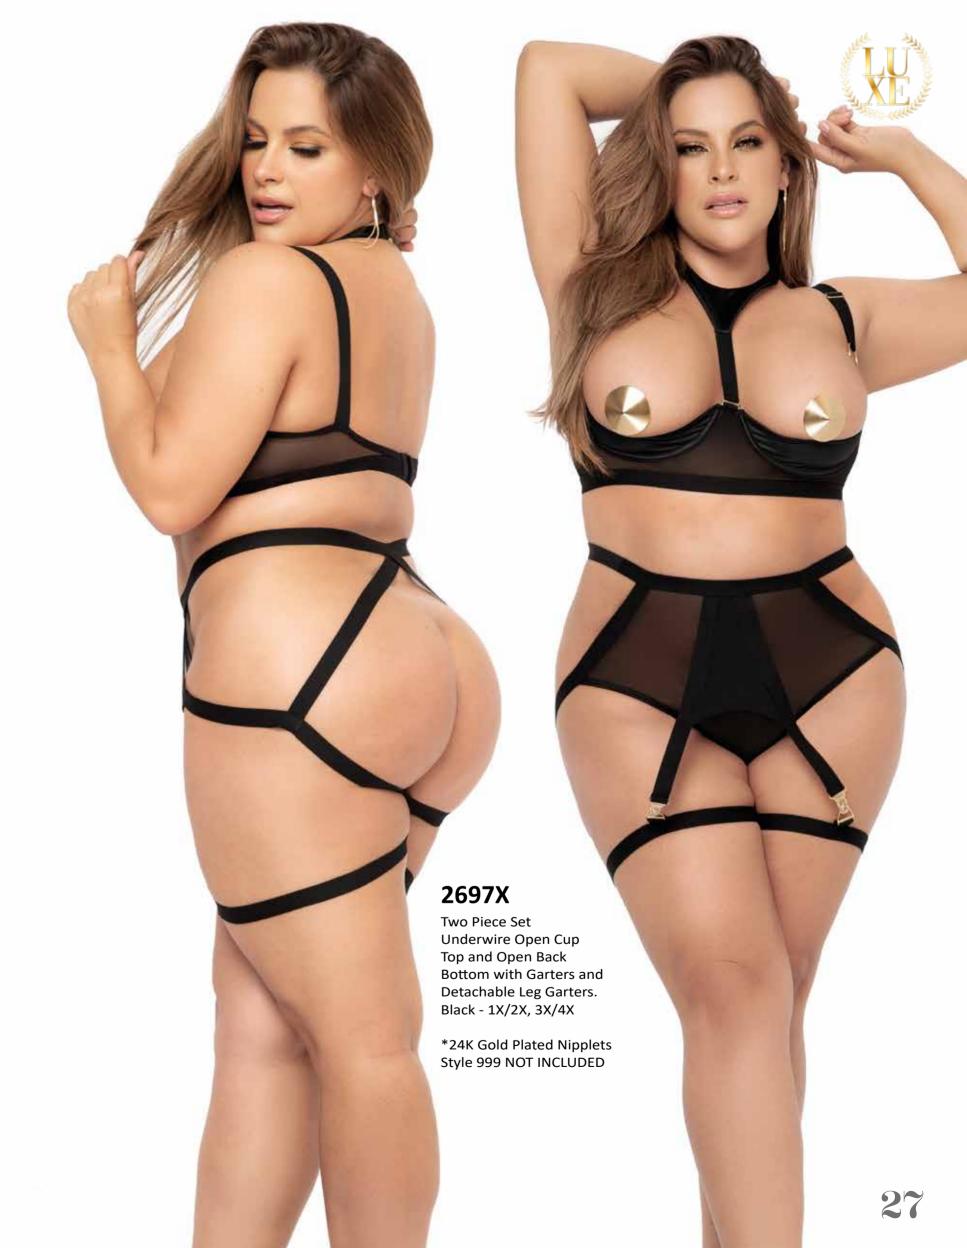

# Managerie Lingerie

| 210                             | 103                   | Garter Belt                        | Black                                                                                                                                                                            | S,/M, M/L                 |
|---------------------------------|-----------------------|------------------------------------|----------------------------------------------------------------------------------------------------------------------------------------------------------------------------------|---------------------------|
| 164                             | 120                   | Lace Panty                         | Black, Fuchsia, Hot Green, Purple, Red, Teal, White                                                                                                                              | S/M, L/XL                 |
| 166                             | 121                   | Crotchless Boyshort                | Black                                                                                                                                                                            | S/M, L/XL                 |
| 34                              | 999                   | 24K Gold Plated Nipplets           | Gold                                                                                                                                                                             | 0/S                       |
| 210                             | 1017                  | Thigh Highs                        | Black, Red, White                                                                                                                                                                | O/S Standard              |
| 210                             | 1017X                 | Thigh Highs                        | Black                                                                                                                                                                            | O/S X                     |
| 209                             | 1094                  | Mesh Thigh Highs                   | Black, Red, White                                                                                                                                                                | O/S Standard              |
| 209                             | 1094X                 | Mesh Thigh Highs                   | Black, Red, White                                                                                                                                                                | O/S X                     |
| 210                             | 1097                  | Garter Belt                        | Shoreline Grey                                                                                                                                                                   | O/S Standard              |
| 208                             | 1099                  | Mesh Thigh Highs                   | Hot Pink Back Seam                                                                                                                                                               | O/S Standard              |
| 208                             | 1099X                 | Mesh Thigh Highs                   | Hot Pink Back Seam                                                                                                                                                               | O/S X                     |
| 210                             | 1100                  | Mesh Thigh Highs                   | Black/Rainbow Elastic                                                                                                                                                            | O/S Standard              |
| 208                             | 1100                  |                                    | Nude                                                                                                                                                                             | O/S Standard              |
| 208                             | 1101<br>1101X         | Mesh Thigh Highs  Mesh Thigh Highs | Nude                                                                                                                                                                             | O/S Standard              |
| 168                             | 2637                  | Bodysuit                           | Black                                                                                                                                                                            | S,/M, M/L                 |
| 169                             | 2637X                 | Bodysuit                           | Black                                                                                                                                                                            | 1X/2X, 3X/4X              |
| 22                              | 2695                  | Bodysuit                           | Black                                                                                                                                                                            | S/M, L/XL                 |
| 23                              | 2695X                 | Bodysuit                           | Black                                                                                                                                                                            | 1X/2X, 3X/4X              |
| 24                              | 2696                  | Two Piece Set                      | Black                                                                                                                                                                            | S/M, L/XL                 |
| 25                              | 2696X                 | Two Piece Set                      | Black                                                                                                                                                                            | 1X/2X, 3X/4X              |
| 26                              | 2697                  | Two Piece Set                      | Black                                                                                                                                                                            | S/M, L/XL                 |
| 27                              | 2697X                 | Two Piece Set                      | Black                                                                                                                                                                            | 1X/2X, 3X/4X              |
| 28                              | 2698                  | Two Piece Set                      | Black                                                                                                                                                                            | S/M, L/XL                 |
| 29                              | 2699                  | Two Piece Set                      | Black                                                                                                                                                                            | S/M, L/XL                 |
| 30                              | 2700                  | Three Piece Set                    | Black                                                                                                                                                                            | S/M, L/XL                 |
| 32                              | 2701                  | Two Piece Set                      | Black                                                                                                                                                                            | S/M, L/XL                 |
| 33                              | 2701X                 | Two Piece Set                      | Black                                                                                                                                                                            | 1X/2X, 3X/4X              |
| 38                              | 2702                  | Three Piece Set                    | Black                                                                                                                                                                            | S/M, L/XL                 |
| 39                              | 2703                  | Three Piece Set                    | Black                                                                                                                                                                            | S/M, L/XL                 |
| 41                              | 2704                  | Bodysuit                           | Black                                                                                                                                                                            | S/M, L/XL                 |
| 41                              | 2704X                 | Bodysuit                           | Black                                                                                                                                                                            | 1X/2X, 3X/4X              |
| 43                              | 2705                  | Bodysuit                           | Black                                                                                                                                                                            | S/M, L/XL                 |
| 43                              | 2705X                 | Bodysuit                           | Black                                                                                                                                                                            | 1X/2X, 3X/4X              |
| 46<br>47                        | 2706                  | Bodysuit                           | Black                                                                                                                                                                            | S/M, L/XL                 |
| 48                              | 2706X<br>2707         | Bodysuit<br>Bodysuit               | Black<br>Black                                                                                                                                                                   | 1X/2X, 3X/4X<br>S/M, L/XL |
| 49                              | 2707                  | Bodysuit                           | Black                                                                                                                                                                            | S/M, L/XL                 |
| 50                              | 2709                  | Two Piece Set                      | Black                                                                                                                                                                            | S/M, L/XL                 |
| 51                              | 2709X                 | Two Piece Set                      | Black                                                                                                                                                                            | 1X/2X, 3X/4X              |
| 128                             | 4551                  | Dress                              | Black                                                                                                                                                                            | S,/M, M/L                 |
| 126                             | 4551X                 | Dress                              | Black                                                                                                                                                                            | 1X/2X, 3X/4X              |
| 118                             | 4565                  | Dress                              | Black                                                                                                                                                                            | S/M, L/XL                 |
| 119                             | 4566                  | Dress                              | Black                                                                                                                                                                            | S/M, L/XL                 |
| 120                             | 4567                  | Dress                              | Black                                                                                                                                                                            | S, M, L, XL               |
| 121                             | 4567X                 | Dress                              | Black                                                                                                                                                                            | 1X/2X, 3X/4X              |
| 122                             | 4568                  | Dress                              | Black                                                                                                                                                                            | S/M, L/XL                 |
| 123                             | 4569                  | Dress                              | Black                                                                                                                                                                            | S/M, L/XL                 |
| 124                             | 4570                  | Dress                              | Black                                                                                                                                                                            | S/M, L/XL                 |
| 125                             | 4571                  | Dress                              | Black                                                                                                                                                                            | S/M, L/XL                 |
| 144                             | 6414                  | French Maid                        | 3PC. Includes Bodysuit , Apron and Head Piece.                                                                                                                                   | S,/M, M/L                 |
| 145                             | 6414X                 | French Maid                        | 3PC. Includes Bodysuit , Apron and Head Piece.                                                                                                                                   | 1X/2X, 2X/3X              |
| 136                             | 6440                  | School Girl                        | 5 PC. Includes Underwire Top, Peek-a-Boo Thong, Bow Tie and Skirt with Suspenders                                                                                                | S,/M, M/L                 |
| 137                             | 6440X                 | School Girl                        | 5 PC. Includes Underwire Top, Peek-a-Boo Thong, Bow Tie and Skirt with Suspenders                                                                                                | 1X/2X, 2X/3X              |
| 146                             | 6441                  | French Maid                        | 4 PC. Includes Lace Apron Dress, Matching G-String, Tie and Head Piece                                                                                                           | S,/M, M/L                 |
| 147                             | 6441X                 | French Maid                        | 4 PC. Includes Lace Apron Dress, Matching G-String, Tie and Head Piece                                                                                                           | 1X/2X, 2X/3X              |
| 133                             | 6462                  | School Girl                        | 4PC. Includes Top, Lace Top, Skirt and Tie                                                                                                                                       | S/M, L/XL                 |
| 133<br>134                      | 6462X<br>6463         | School Girl                        | 4PC. Includes Top, Lace Top, Skirt and Tie  3PC. Includes Open Back Skirt with Suspenders, Underwire Top and Tie.                                                                | 1X/2X, 3X/4X              |
| 134                             | 6464                  | School Girl                        | 3PC. Includes Open Back Skirt with Suspenders, Underwire Top and Tie.  3PC. Includes Underwire Top, Open Back Bottom with Attached Garter Belt and Head Piece.                   | S/M, L/XL<br>S/M, L/XL    |
| 138                             | 6464X                 | Nurse<br>Nurse                     | 3PC. Includes Underwire Top, Open Back Bottom with Attached Garter Belt and Head Piece.  3PC. Includes Underwire Top, Open Back Bottom with Attached Garter Belt and Head Piece. | 1X/2X, 3X/4X              |
| 139                             | 6464X<br>6465         |                                    | 2PC. Includes Open Cup Teddy with Attached Garter Straps and Head Piece                                                                                                          | 1X/2X, 3X/4X<br>S/M, L/XL |
| 140                             | 6465X                 | French Maid                        |                                                                                                                                                                                  |                           |
| 141                             |                       | French Maid                        | 2PC. Includes Open Cup Teddy with Attached Garter Straps and Head Piece  4PC. Includes Top, Open Back Bottom, Garter Belt and Head Piece.                                        | 1X/2X, 3X/4X              |
|                                 | 6466                  | French Maid<br>French Maid         |                                                                                                                                                                                  | S/M, L/XL                 |
| 143                             | 6466X                 |                                    | 4PC. Includes Top, Open Back Bottom, Garter Belt and Head Piece.                                                                                                                 | 1X/2X, 3X/4X              |
| 148                             | 6467                  | Police                             | 3PC. Includes Teddy, Handcuffs and Head Piece                                                                                                                                    | S/M, L/XL                 |
| 149                             | 6468                  | Police<br>Fire Woman               | 4PC. Includes Peek-a-Boo Teddy, Harness, Toy Handcuffs and Head Piece                                                                                                            | S/M, L/XL                 |
| 150<br>151                      | 6469<br>6470          | Fire Woman<br>CEO                  | 3 PC. Includes Open Cup Bodysuit, Harness and Head Piece 3 PC. Includes Open Top with Attached Garter Straps, Bottom and Collar with Tie.                                        | S/M, L/XL<br>S, M, L, XL  |
|                                 |                       |                                    |                                                                                                                                                                                  | , , ,                     |
| 152                             | 6471                  | Cat Girl                           | 1PC. Includes Bodysuit with Attached Wrist Straps.                                                                                                                               | S/M, L/XL                 |
| 156                             | 6472                  | Mrs. Claus                         | 2PC. Includes Open Back Teddy and Head Piece                                                                                                                                     | S/M, L/XL                 |
| 156                             | 6472X                 | Mrs. Claus                         | 2PC. Includes Open Back Teddy and Head Piece                                                                                                                                     | 1X/2X, 3X/4X              |
| 158                             | 6473                  | Mrs. Claus                         | 2PC. Includes Open Cup Teddy with Attached Garter Straps and Head Piece                                                                                                          | S/M, L/XL                 |
| 160                             | 6474                  | Mrs. Claus                         | 4PC. Underwire Top, Skirt with Attachable Garter Straps, Matching G-String and Head Piece                                                                                        | S/M, L/XL                 |
| 161<br>172                      | 6474X<br>7115         | Mrs. Claus                         | 4PC. Underwire Top, Skirt with Attachable Garter Straps, Matching G-String and Head Piece                                                                                        | 1X/2X, 3X/4X              |
|                                 |                       | Lace Robe with Matching G-String   | Black, Ivory, Red                                                                                                                                                                | S,M,L,XL                  |
| 173                             | 7115X                 | Lace Robe with Matching G-String   | Black, Ivory, Red                                                                                                                                                                | 1X/2X, 2X/3X              |
| 184                             | 7341                  | Babydoll                           | Black, Ivory, Red                                                                                                                                                                | S,/M, M/L                 |
|                                 | 7341X<br>7345         | Babydoll                           | Black, Ivory, Red<br>Black                                                                                                                                                       | 1X/2X, 2X/3X<br>S,/M, M/L |
| 185                             |                       | Long Nightgown With Underwire      | Black                                                                                                                                                                            |                           |
| 174                             | 73/EV                 | Long Nightgown With Underwire      |                                                                                                                                                                                  | 1X/2X, 2X/3X              |
| 174<br>175                      | 7345X                 | Dahudali                           |                                                                                                                                                                                  |                           |
| 174<br>175<br>176               | 7353                  | Babydoll<br>Babydoll               | Red<br>Red                                                                                                                                                                       | S,/M, M/L                 |
| 174<br>175<br>176<br>177        | 7353<br>7353X         | Babydoll                           | Red                                                                                                                                                                              | 1X/2X, 2X/3X              |
| 174<br>175<br>176<br>177<br>202 | 7353<br>7353X<br>7377 | Babydoll<br>Babydoll               | Red<br>Black                                                                                                                                                                     | 1X/2X, 2X/3X<br>S,/M, M/L |
| 174<br>175<br>176<br>177        | 7353<br>7353X         | Babydoll                           | Red                                                                                                                                                                              | 1X/2X, 2X/3X              |