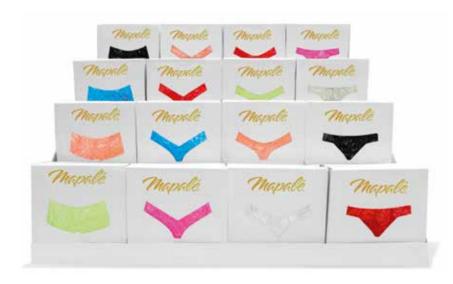

## MAPALÉ LINGERIE

Searching for our origins and the healing power of botanies, we turn to exuberant print techniques that elevate our lingerie pieces with their luxurious styles.

Hyper-realistic roses in lavish red create an unexpected contrast when put together with a dark veil of mystery and elegance, present in our signature lightweight seethrough mesh and floral lace.