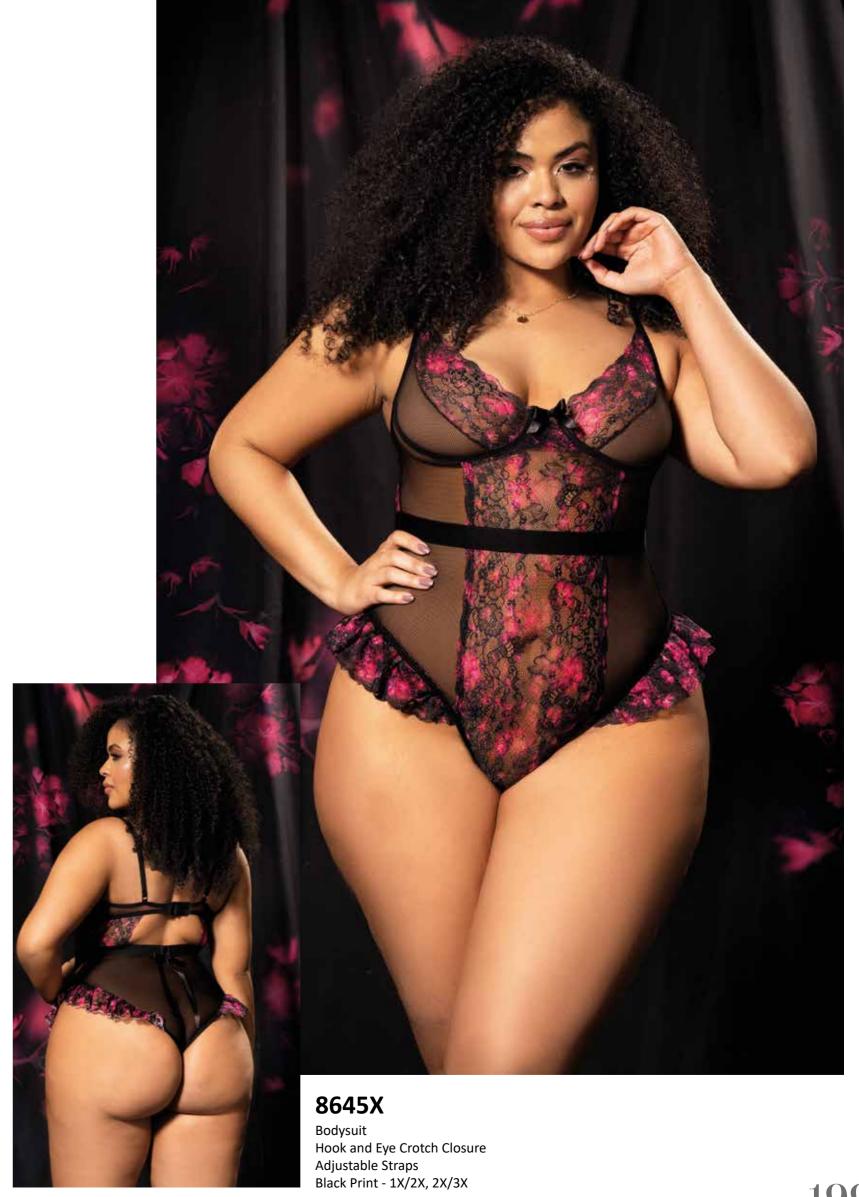

## 8705X

Bodysuit with Double Lined Cups. Adjustable Straps and Hook and Eye Crotch Closure. Black/Rose Print 1X/2X, 3X/4X

\*Stocking Style 1094X NOT INCLUDED

Adjustable Halter Tie
Open Cup Top with
Attachable Garter Straps
and Open Back Bottom.
Lace-Up Detail. Includes Wet Look Fabric HandCuffs. Black - S/M, L/XL