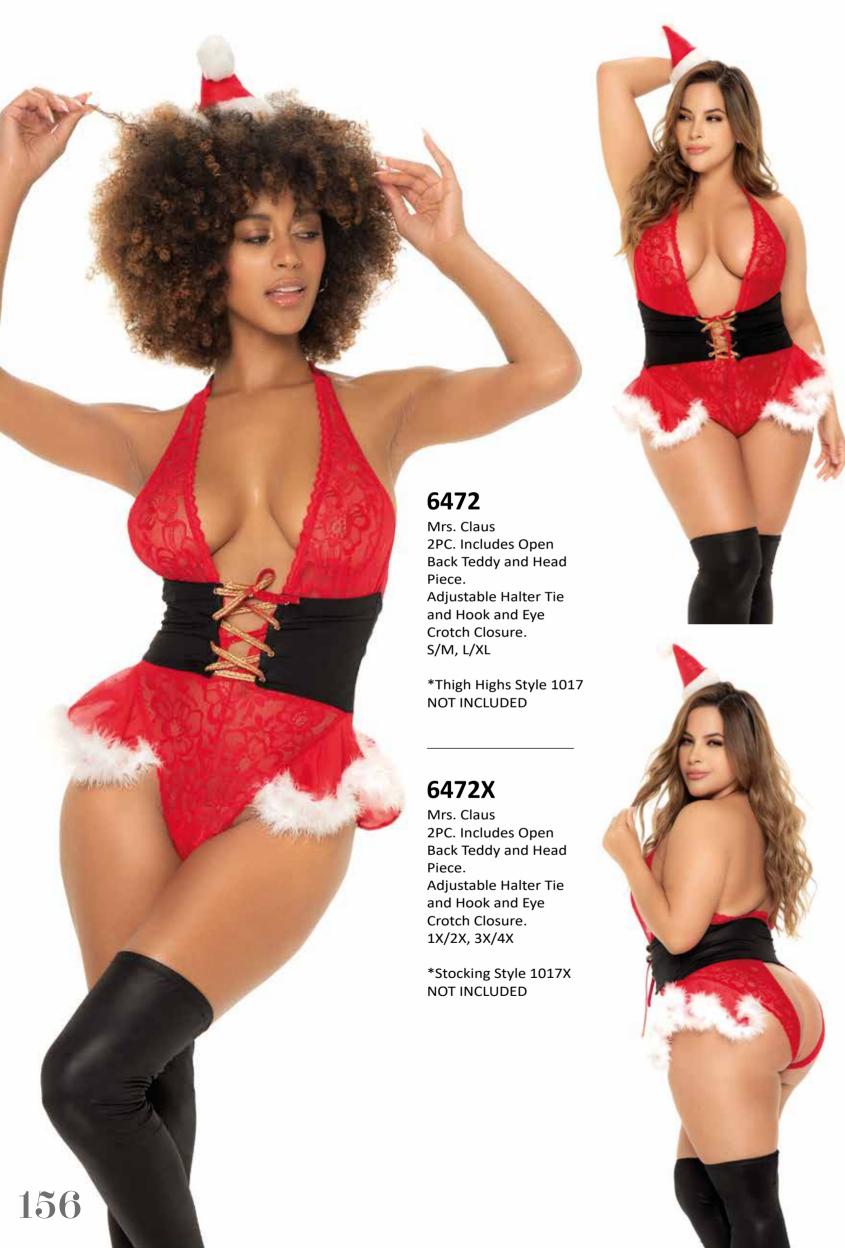

# Managerie Lingerie

| 210                             | 103                   | Garter Belt                        | Black                                                                                                                                                                            | S,/M, M/L                 |
|---------------------------------|-----------------------|------------------------------------|----------------------------------------------------------------------------------------------------------------------------------------------------------------------------------|---------------------------|
| 164                             | 120                   | Lace Panty                         | Black, Fuchsia, Hot Green, Purple, Red, Teal, White                                                                                                                              | S/M, L/XL                 |
| 166                             | 121                   | Crotchless Boyshort                | Black                                                                                                                                                                            | S/M, L/XL                 |
| 34                              | 999                   | 24K Gold Plated Nipplets           | Gold                                                                                                                                                                             | 0/S                       |
| 210                             | 1017                  | Thigh Highs                        | Black, Red, White                                                                                                                                                                | O/S Standard              |
| 210                             | 1017X                 | Thigh Highs                        | Black                                                                                                                                                                            | O/S X                     |
| 209                             | 1094                  | Mesh Thigh Highs                   | Black, Red, White                                                                                                                                                                | O/S Standard              |
| 209                             | 1094X                 | Mesh Thigh Highs                   | Black, Red, White                                                                                                                                                                | O/S X                     |
| 210                             | 1097                  | Garter Belt                        | Shoreline Grey                                                                                                                                                                   | O/S Standard              |
| 208                             | 1099                  | Mesh Thigh Highs                   | Hot Pink Back Seam                                                                                                                                                               | O/S Standard              |
| 208                             | 1099X                 | Mesh Thigh Highs                   | Hot Pink Back Seam                                                                                                                                                               | O/S X                     |
| 210                             | 1100                  | Mesh Thigh Highs                   | Black/Rainbow Elastic                                                                                                                                                            | O/S Standard              |
| 208                             | 1100                  |                                    | Nude                                                                                                                                                                             | O/S Standard              |
| 208                             | 1101<br>1101X         | Mesh Thigh Highs  Mesh Thigh Highs | Nude                                                                                                                                                                             | O/S Standard              |
| 168                             | 2637                  | Bodysuit                           | Black                                                                                                                                                                            | S,/M, M/L                 |
| 169                             | 2637X                 | Bodysuit                           | Black                                                                                                                                                                            | 1X/2X, 3X/4X              |
| 22                              | 2695                  | Bodysuit                           | Black                                                                                                                                                                            | S/M, L/XL                 |
| 23                              | 2695X                 | Bodysuit                           | Black                                                                                                                                                                            | 1X/2X, 3X/4X              |
| 24                              | 2696                  | Two Piece Set                      | Black                                                                                                                                                                            | S/M, L/XL                 |
| 25                              | 2696X                 | Two Piece Set                      | Black                                                                                                                                                                            | 1X/2X, 3X/4X              |
| 26                              | 2697                  | Two Piece Set                      | Black                                                                                                                                                                            | S/M, L/XL                 |
| 27                              | 2697X                 | Two Piece Set                      | Black                                                                                                                                                                            | 1X/2X, 3X/4X              |
| 28                              | 2698                  | Two Piece Set                      | Black                                                                                                                                                                            | S/M, L/XL                 |
| 29                              | 2699                  | Two Piece Set                      | Black                                                                                                                                                                            | S/M, L/XL                 |
| 30                              | 2700                  | Three Piece Set                    | Black                                                                                                                                                                            | S/M, L/XL                 |
| 32                              | 2701                  | Two Piece Set                      | Black                                                                                                                                                                            | S/M, L/XL                 |
| 33                              | 2701X                 | Two Piece Set                      | Black                                                                                                                                                                            | 1X/2X, 3X/4X              |
| 38                              | 2702                  | Three Piece Set                    | Black                                                                                                                                                                            | S/M, L/XL                 |
| 39                              | 2703                  | Three Piece Set                    | Black                                                                                                                                                                            | S/M, L/XL                 |
| 41                              | 2704                  | Bodysuit                           | Black                                                                                                                                                                            | S/M, L/XL                 |
| 41                              | 2704X                 | Bodysuit                           | Black                                                                                                                                                                            | 1X/2X, 3X/4X              |
| 43                              | 2705                  | Bodysuit                           | Black                                                                                                                                                                            | S/M, L/XL                 |
| 43                              | 2705X                 | Bodysuit                           | Black                                                                                                                                                                            | 1X/2X, 3X/4X              |
| 46<br>47                        | 2706                  | Bodysuit                           | Black                                                                                                                                                                            | S/M, L/XL                 |
| 48                              | 2706X<br>2707         | Bodysuit<br>Bodysuit               | Black<br>Black                                                                                                                                                                   | 1X/2X, 3X/4X<br>S/M, L/XL |
| 49                              | 2707                  | Bodysuit                           | Black                                                                                                                                                                            | S/M, L/XL                 |
| 50                              | 2709                  | Two Piece Set                      | Black                                                                                                                                                                            | S/M, L/XL                 |
| 51                              | 2709X                 | Two Piece Set                      | Black                                                                                                                                                                            | 1X/2X, 3X/4X              |
| 128                             | 4551                  | Dress                              | Black                                                                                                                                                                            | S,/M, M/L                 |
| 126                             | 4551X                 | Dress                              | Black                                                                                                                                                                            | 1X/2X, 3X/4X              |
| 118                             | 4565                  | Dress                              | Black                                                                                                                                                                            | S/M, L/XL                 |
| 119                             | 4566                  | Dress                              | Black                                                                                                                                                                            | S/M, L/XL                 |
| 120                             | 4567                  | Dress                              | Black                                                                                                                                                                            | S, M, L, XL               |
| 121                             | 4567X                 | Dress                              | Black                                                                                                                                                                            | 1X/2X, 3X/4X              |
| 122                             | 4568                  | Dress                              | Black                                                                                                                                                                            | S/M, L/XL                 |
| 123                             | 4569                  | Dress                              | Black                                                                                                                                                                            | S/M, L/XL                 |
| 124                             | 4570                  | Dress                              | Black                                                                                                                                                                            | S/M, L/XL                 |
| 125                             | 4571                  | Dress                              | Black                                                                                                                                                                            | S/M, L/XL                 |
| 144                             | 6414                  | French Maid                        | 3PC. Includes Bodysuit , Apron and Head Piece.                                                                                                                                   | S,/M, M/L                 |
| 145                             | 6414X                 | French Maid                        | 3PC. Includes Bodysuit , Apron and Head Piece.                                                                                                                                   | 1X/2X, 2X/3X              |
| 136                             | 6440                  | School Girl                        | 5 PC. Includes Underwire Top, Peek-a-Boo Thong, Bow Tie and Skirt with Suspenders                                                                                                | S,/M, M/L                 |
| 137                             | 6440X                 | School Girl                        | 5 PC. Includes Underwire Top, Peek-a-Boo Thong, Bow Tie and Skirt with Suspenders                                                                                                | 1X/2X, 2X/3X              |
| 146                             | 6441                  | French Maid                        | 4 PC. Includes Lace Apron Dress, Matching G-String, Tie and Head Piece                                                                                                           | S,/M, M/L                 |
| 147                             | 6441X                 | French Maid                        | 4 PC. Includes Lace Apron Dress, Matching G-String, Tie and Head Piece                                                                                                           | 1X/2X, 2X/3X              |
| 133                             | 6462                  | School Girl                        | 4PC. Includes Top, Lace Top, Skirt and Tie                                                                                                                                       | S/M, L/XL                 |
| 133<br>134                      | 6462X<br>6463         | School Girl                        | 4PC. Includes Top, Lace Top, Skirt and Tie  3PC. Includes Open Back Skirt with Suspenders, Underwire Top and Tie.                                                                | 1X/2X, 3X/4X              |
| 134                             | 6464                  | School Girl                        | 3PC. Includes Open Back Skirt with Suspenders, Underwire Top and Tie.  3PC. Includes Underwire Top, Open Back Bottom with Attached Garter Belt and Head Piece.                   | S/M, L/XL<br>S/M, L/XL    |
| 138                             | 6464X                 | Nurse<br>Nurse                     | 3PC. Includes Underwire Top, Open Back Bottom with Attached Garter Belt and Head Piece.  3PC. Includes Underwire Top, Open Back Bottom with Attached Garter Belt and Head Piece. | 1X/2X, 3X/4X              |
| 139                             | 6464X<br>6465         |                                    | 2PC. Includes Open Cup Teddy with Attached Garter Straps and Head Piece                                                                                                          | 1X/2X, 3X/4X<br>S/M, L/XL |
| 140                             | 6465X                 | French Maid                        |                                                                                                                                                                                  |                           |
| 141                             |                       | French Maid                        | 2PC. Includes Open Cup Teddy with Attached Garter Straps and Head Piece  4PC. Includes Top, Open Back Bottom, Garter Belt and Head Piece.                                        | 1X/2X, 3X/4X              |
|                                 | 6466                  | French Maid<br>French Maid         |                                                                                                                                                                                  | S/M, L/XL                 |
| 143                             | 6466X                 |                                    | 4PC. Includes Top, Open Back Bottom, Garter Belt and Head Piece.                                                                                                                 | 1X/2X, 3X/4X              |
| 148                             | 6467                  | Police                             | 3PC. Includes Teddy, Handcuffs and Head Piece                                                                                                                                    | S/M, L/XL                 |
| 149                             | 6468                  | Police<br>Fire Woman               | 4PC. Includes Peek-a-Boo Teddy, Harness, Toy Handcuffs and Head Piece                                                                                                            | S/M, L/XL                 |
| 150<br>151                      | 6469<br>6470          | Fire Woman<br>CEO                  | 3 PC. Includes Open Cup Bodysuit, Harness and Head Piece 3 PC. Includes Open Top with Attached Garter Straps, Bottom and Collar with Tie.                                        | S/M, L/XL<br>S, M, L, XL  |
|                                 |                       |                                    |                                                                                                                                                                                  | , , ,                     |
| 152                             | 6471                  | Cat Girl                           | 1PC. Includes Bodysuit with Attached Wrist Straps.                                                                                                                               | S/M, L/XL                 |
| 156                             | 6472                  | Mrs. Claus                         | 2PC. Includes Open Back Teddy and Head Piece                                                                                                                                     | S/M, L/XL                 |
| 156                             | 6472X                 | Mrs. Claus                         | 2PC. Includes Open Back Teddy and Head Piece                                                                                                                                     | 1X/2X, 3X/4X              |
| 158                             | 6473                  | Mrs. Claus                         | 2PC. Includes Open Cup Teddy with Attached Garter Straps and Head Piece                                                                                                          | S/M, L/XL                 |
| 160                             | 6474                  | Mrs. Claus                         | 4PC. Underwire Top, Skirt with Attachable Garter Straps, Matching G-String and Head Piece                                                                                        | S/M, L/XL                 |
| 161<br>172                      | 6474X<br>7115         | Mrs. Claus                         | 4PC. Underwire Top, Skirt with Attachable Garter Straps, Matching G-String and Head Piece                                                                                        | 1X/2X, 3X/4X              |
|                                 |                       | Lace Robe with Matching G-String   | Black, Ivory, Red                                                                                                                                                                | S,M,L,XL                  |
| 173                             | 7115X                 | Lace Robe with Matching G-String   | Black, Ivory, Red                                                                                                                                                                | 1X/2X, 2X/3X              |
| 184                             | 7341                  | Babydoll                           | Black, Ivory, Red                                                                                                                                                                | S,/M, M/L                 |
|                                 | 7341X<br>7345         | Babydoll                           | Black, Ivory, Red<br>Black                                                                                                                                                       | 1X/2X, 2X/3X<br>S,/M, M/L |
| 185                             |                       | Long Nightgown With Underwire      | Black                                                                                                                                                                            |                           |
| 174                             | 73/EV                 | Long Nightgown With Underwire      |                                                                                                                                                                                  | 1X/2X, 2X/3X              |
| 174<br>175                      | 7345X                 | Dahudali                           |                                                                                                                                                                                  |                           |
| 174<br>175<br>176               | 7353                  | Babydoll<br>Babydoll               | Red<br>Red                                                                                                                                                                       | S,/M, M/L                 |
| 174<br>175<br>176<br>177        | 7353<br>7353X         | Babydoll                           | Red                                                                                                                                                                              | 1X/2X, 2X/3X              |
| 174<br>175<br>176<br>177<br>202 | 7353<br>7353X<br>7377 | Babydoll<br>Babydoll               | Red<br>Black                                                                                                                                                                     | 1X/2X, 2X/3X<br>S,/M, M/L |
| 174<br>175<br>176<br>177        | 7353<br>7353X         | Babydoll                           | Red                                                                                                                                                                              | 1X/2X, 2X/3X              |