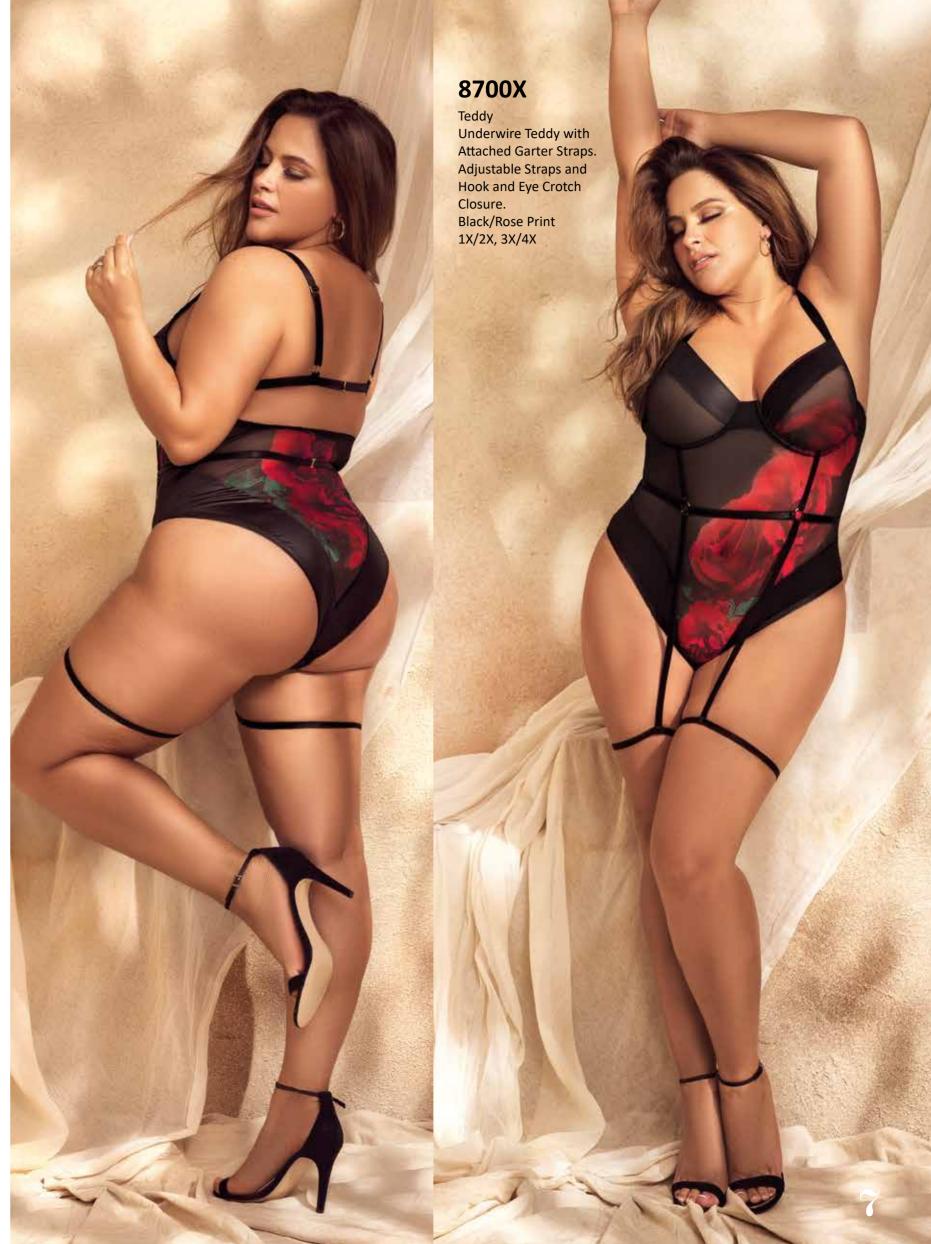

Underwire Teddy with
Adjustable Straps and Hook
and Eye Crotch Closure.
Attached Adjustable Garter
Straps. Lace-Up Detail.
Black/Rose Print
1X/2X, 3X/4X

\*Stocking Style 1094X NOT INCLUDED Underwire Teddy with
Adjustable Straps and Hook
and Eye Crotch Closure.
Attached Adjustable Garter
Straps. Lace-Up Detail.
Black/Rose Print
S/M, L/XL

\*Stocking Style 1094 NOT INCLUDED