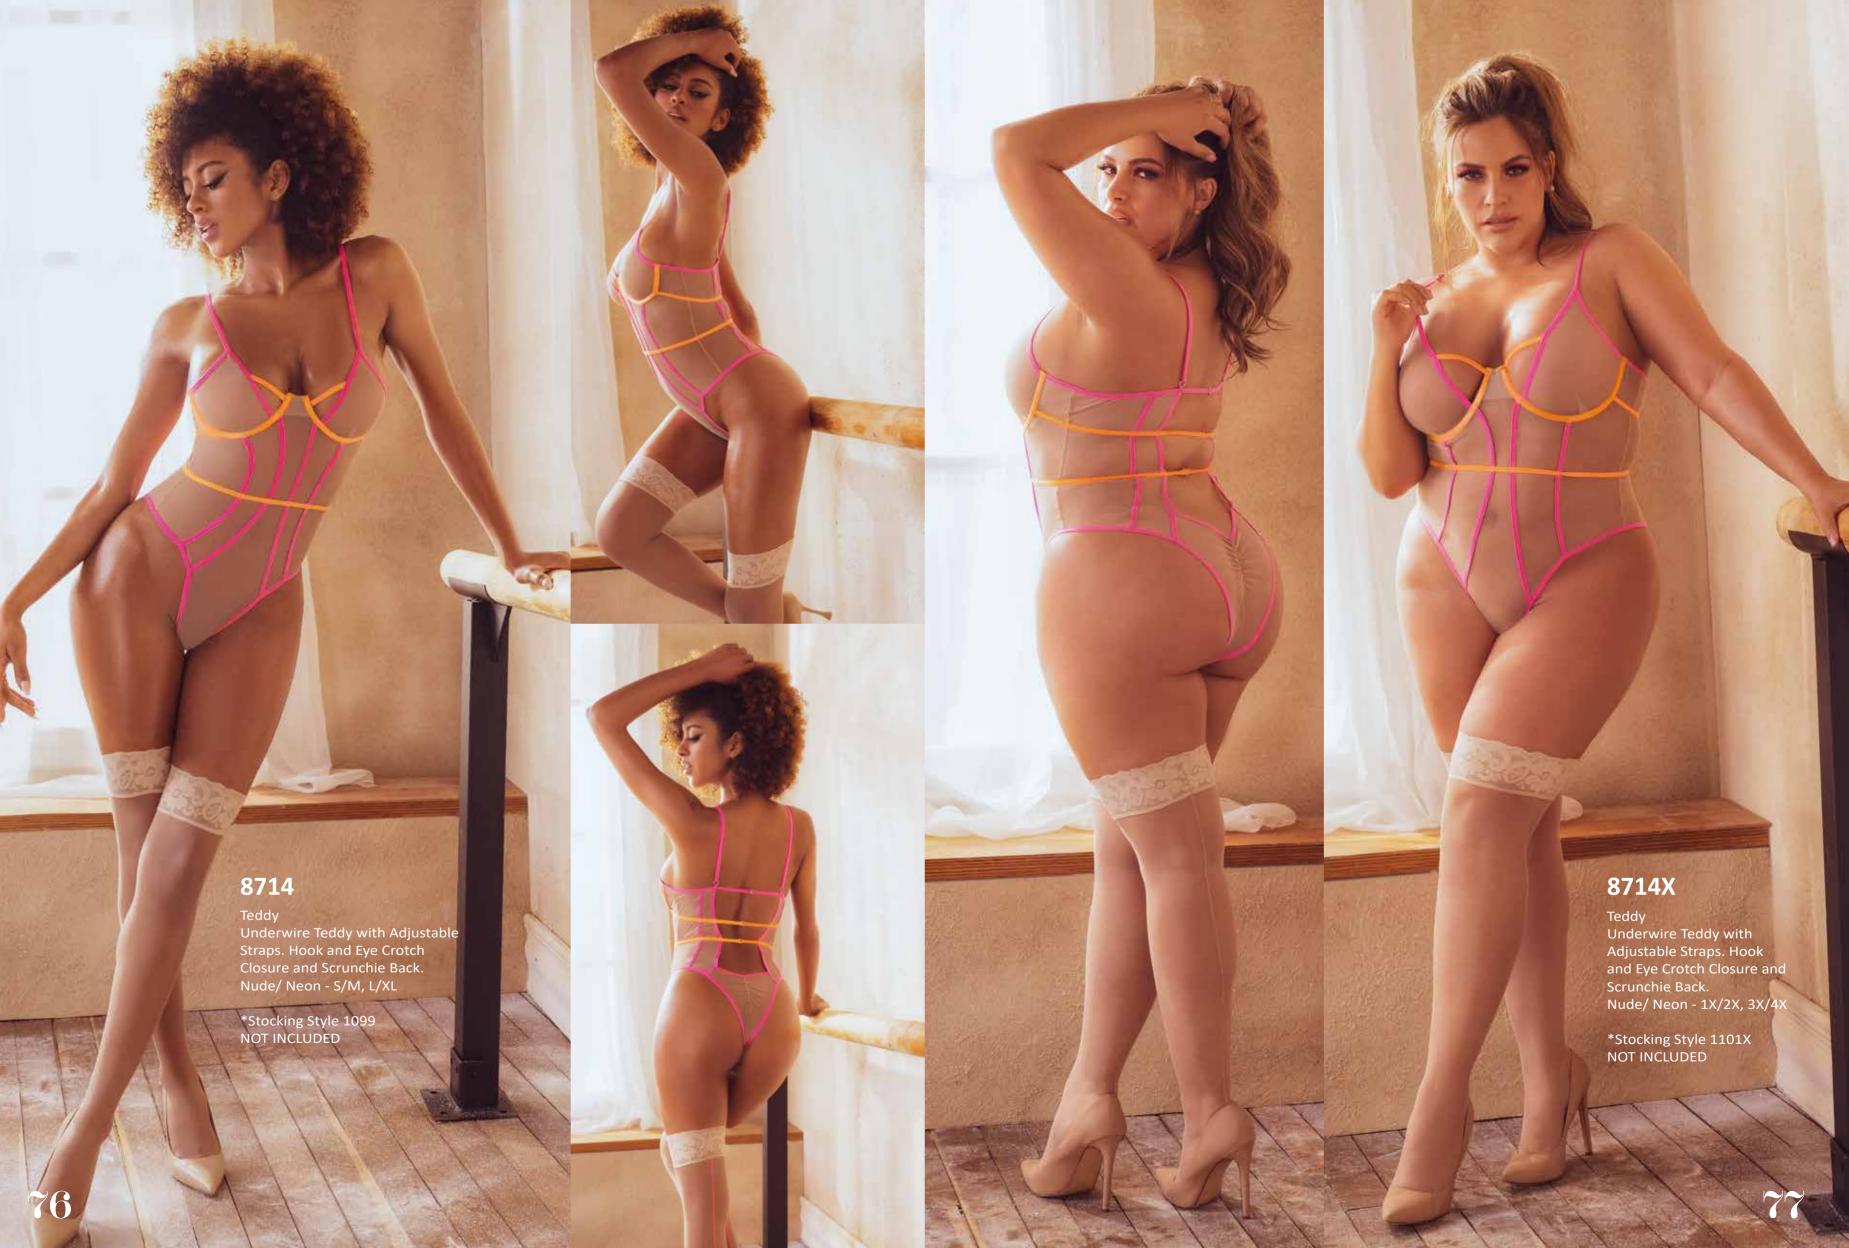

<sup>\*</sup>Stocking Style 1099 NOT INCLUDED

8717X

Teddy
Adjustable Straps and Hook and Eye Crotch Closure.
Includes Detachable Harness.
Nude/ Neon - 1X/2X, 3X/4X

Underwire Bodysuit with Attachable
Garter Belt. Adjustable Straps and Hook
and Eye Crotch Closure. Red - S/M, L/XL