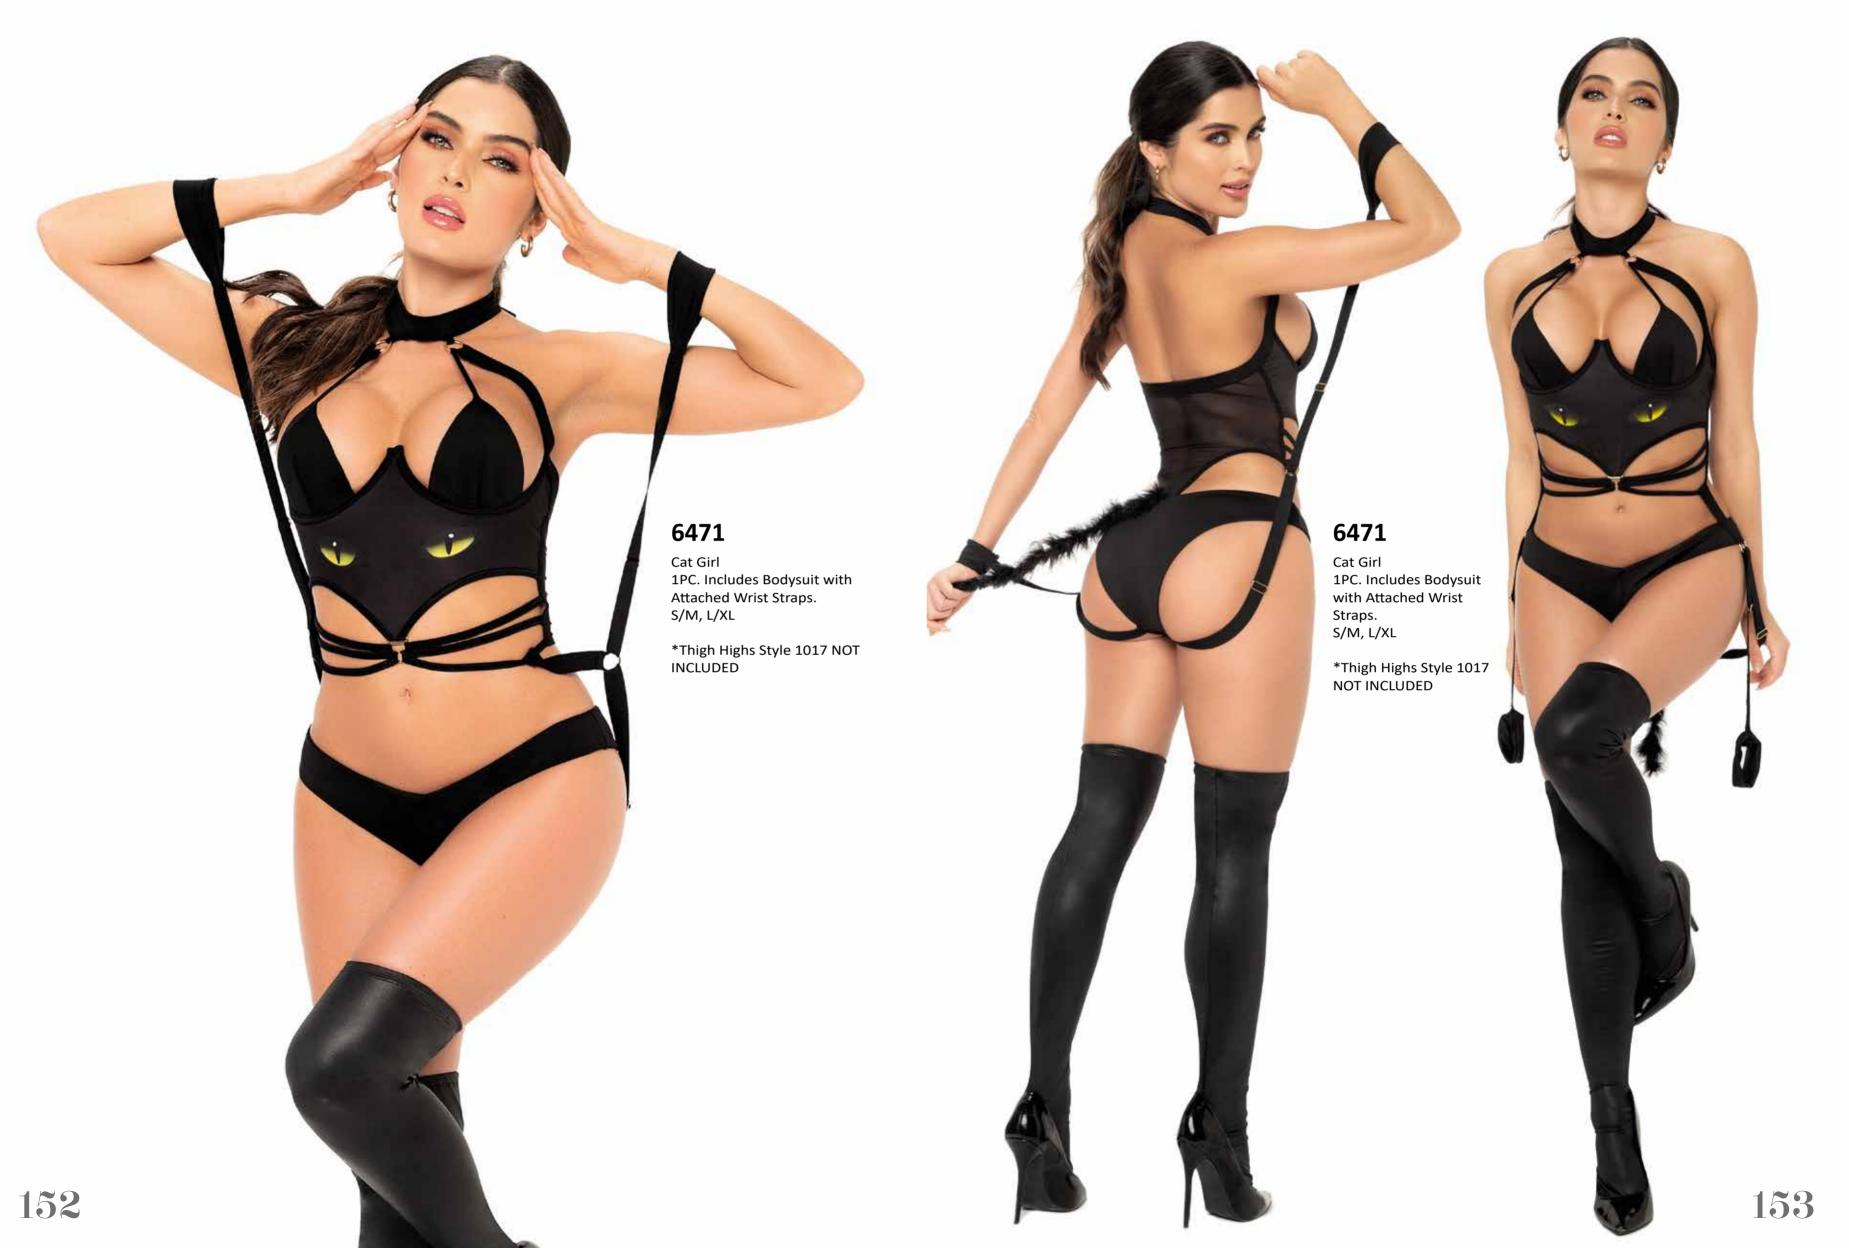

# Managerie Lingerie

| 210                             | 103                   | Garter Belt                        | Black                                                                                                                                                                            | S,/M, M/L                 |
|---------------------------------|-----------------------|------------------------------------|----------------------------------------------------------------------------------------------------------------------------------------------------------------------------------|---------------------------|
| 164                             | 120                   | Lace Panty                         | Black, Fuchsia, Hot Green, Purple, Red, Teal, White                                                                                                                              | S/M, L/XL                 |
| 166                             | 121                   | Crotchless Boyshort                | Black                                                                                                                                                                            | S/M, L/XL                 |
| 34                              | 999                   | 24K Gold Plated Nipplets           | Gold                                                                                                                                                                             | 0/S                       |
| 210                             | 1017                  | Thigh Highs                        | Black, Red, White                                                                                                                                                                | O/S Standard              |
| 210                             | 1017X                 | Thigh Highs                        | Black                                                                                                                                                                            | O/S X                     |
| 209                             | 1094                  | Mesh Thigh Highs                   | Black, Red, White                                                                                                                                                                | O/S Standard              |
| 209                             | 1094X                 | Mesh Thigh Highs                   | Black, Red, White                                                                                                                                                                | O/S X                     |
| 210                             | 1097                  | Garter Belt                        | Shoreline Grey                                                                                                                                                                   | O/S Standard              |
| 208                             | 1099                  | Mesh Thigh Highs                   | Hot Pink Back Seam                                                                                                                                                               | O/S Standard              |
| 208                             | 1099X                 | Mesh Thigh Highs                   | Hot Pink Back Seam                                                                                                                                                               | O/S X                     |
| 210                             | 1100                  | Mesh Thigh Highs                   | Black/Rainbow Elastic                                                                                                                                                            | O/S Standard              |
| 208                             | 1100                  |                                    | Nude                                                                                                                                                                             | O/S Standard              |
| 208                             | 1101<br>1101X         | Mesh Thigh Highs  Mesh Thigh Highs | Nude                                                                                                                                                                             | O/S Standard              |
| 168                             | 2637                  | Bodysuit                           | Black                                                                                                                                                                            | S,/M, M/L                 |
| 169                             | 2637X                 | Bodysuit                           | Black                                                                                                                                                                            | 1X/2X, 3X/4X              |
| 22                              | 2695                  | Bodysuit                           | Black                                                                                                                                                                            | S/M, L/XL                 |
| 23                              | 2695X                 | Bodysuit                           | Black                                                                                                                                                                            | 1X/2X, 3X/4X              |
| 24                              | 2696                  | Two Piece Set                      | Black                                                                                                                                                                            | S/M, L/XL                 |
| 25                              | 2696X                 | Two Piece Set                      | Black                                                                                                                                                                            | 1X/2X, 3X/4X              |
| 26                              | 2697                  | Two Piece Set                      | Black                                                                                                                                                                            | S/M, L/XL                 |
| 27                              | 2697X                 | Two Piece Set                      | Black                                                                                                                                                                            | 1X/2X, 3X/4X              |
| 28                              | 2698                  | Two Piece Set                      | Black                                                                                                                                                                            | S/M, L/XL                 |
| 29                              | 2699                  | Two Piece Set                      | Black                                                                                                                                                                            | S/M, L/XL                 |
| 30                              | 2700                  | Three Piece Set                    | Black                                                                                                                                                                            | S/M, L/XL                 |
| 32                              | 2701                  | Two Piece Set                      | Black                                                                                                                                                                            | S/M, L/XL                 |
| 33                              | 2701X                 | Two Piece Set                      | Black                                                                                                                                                                            | 1X/2X, 3X/4X              |
| 38                              | 2702                  | Three Piece Set                    | Black                                                                                                                                                                            | S/M, L/XL                 |
| 39                              | 2703                  | Three Piece Set                    | Black                                                                                                                                                                            | S/M, L/XL                 |
| 41                              | 2704                  | Bodysuit                           | Black                                                                                                                                                                            | S/M, L/XL                 |
| 41                              | 2704X                 | Bodysuit                           | Black                                                                                                                                                                            | 1X/2X, 3X/4X              |
| 43                              | 2705                  | Bodysuit                           | Black                                                                                                                                                                            | S/M, L/XL                 |
| 43                              | 2705X                 | Bodysuit                           | Black                                                                                                                                                                            | 1X/2X, 3X/4X              |
| 46<br>47                        | 2706                  | Bodysuit                           | Black                                                                                                                                                                            | S/M, L/XL                 |
| 48                              | 2706X<br>2707         | Bodysuit<br>Bodysuit               | Black<br>Black                                                                                                                                                                   | 1X/2X, 3X/4X<br>S/M, L/XL |
| 49                              | 2707                  | Bodysuit                           | Black                                                                                                                                                                            | S/M, L/XL                 |
| 50                              | 2709                  | Two Piece Set                      | Black                                                                                                                                                                            | S/M, L/XL                 |
| 51                              | 2709X                 | Two Piece Set                      | Black                                                                                                                                                                            | 1X/2X, 3X/4X              |
| 128                             | 4551                  | Dress                              | Black                                                                                                                                                                            | S,/M, M/L                 |
| 126                             | 4551X                 | Dress                              | Black                                                                                                                                                                            | 1X/2X, 3X/4X              |
| 118                             | 4565                  | Dress                              | Black                                                                                                                                                                            | S/M, L/XL                 |
| 119                             | 4566                  | Dress                              | Black                                                                                                                                                                            | S/M, L/XL                 |
| 120                             | 4567                  | Dress                              | Black                                                                                                                                                                            | S, M, L, XL               |
| 121                             | 4567X                 | Dress                              | Black                                                                                                                                                                            | 1X/2X, 3X/4X              |
| 122                             | 4568                  | Dress                              | Black                                                                                                                                                                            | S/M, L/XL                 |
| 123                             | 4569                  | Dress                              | Black                                                                                                                                                                            | S/M, L/XL                 |
| 124                             | 4570                  | Dress                              | Black                                                                                                                                                                            | S/M, L/XL                 |
| 125                             | 4571                  | Dress                              | Black                                                                                                                                                                            | S/M, L/XL                 |
| 144                             | 6414                  | French Maid                        | 3PC. Includes Bodysuit , Apron and Head Piece.                                                                                                                                   | S,/M, M/L                 |
| 145                             | 6414X                 | French Maid                        | 3PC. Includes Bodysuit , Apron and Head Piece.                                                                                                                                   | 1X/2X, 2X/3X              |
| 136                             | 6440                  | School Girl                        | 5 PC. Includes Underwire Top, Peek-a-Boo Thong, Bow Tie and Skirt with Suspenders                                                                                                | S,/M, M/L                 |
| 137                             | 6440X                 | School Girl                        | 5 PC. Includes Underwire Top, Peek-a-Boo Thong, Bow Tie and Skirt with Suspenders                                                                                                | 1X/2X, 2X/3X              |
| 146                             | 6441                  | French Maid                        | 4 PC. Includes Lace Apron Dress, Matching G-String, Tie and Head Piece                                                                                                           | S,/M, M/L                 |
| 147                             | 6441X                 | French Maid                        | 4 PC. Includes Lace Apron Dress, Matching G-String, Tie and Head Piece                                                                                                           | 1X/2X, 2X/3X              |
| 133                             | 6462                  | School Girl                        | 4PC. Includes Top, Lace Top, Skirt and Tie                                                                                                                                       | S/M, L/XL                 |
| 133<br>134                      | 6462X<br>6463         | School Girl                        | 4PC. Includes Top, Lace Top, Skirt and Tie  3PC. Includes Open Back Skirt with Suspenders, Underwire Top and Tie.                                                                | 1X/2X, 3X/4X              |
| 134                             | 6464                  | School Girl                        | 3PC. Includes Open Back Skirt with Suspenders, Underwire Top and Tie.  3PC. Includes Underwire Top, Open Back Bottom with Attached Garter Belt and Head Piece.                   | S/M, L/XL<br>S/M, L/XL    |
| 138                             | 6464X                 | Nurse<br>Nurse                     | 3PC. Includes Underwire Top, Open Back Bottom with Attached Garter Belt and Head Piece.  3PC. Includes Underwire Top, Open Back Bottom with Attached Garter Belt and Head Piece. | 1X/2X, 3X/4X              |
| 139                             | 6464X<br>6465         |                                    | 2PC. Includes Open Cup Teddy with Attached Garter Straps and Head Piece                                                                                                          | 1X/2X, 3X/4X<br>S/M, L/XL |
| 140                             | 6465X                 | French Maid                        |                                                                                                                                                                                  |                           |
| 141                             |                       | French Maid                        | 2PC. Includes Open Cup Teddy with Attached Garter Straps and Head Piece  4PC. Includes Top, Open Back Bottom, Garter Belt and Head Piece.                                        | 1X/2X, 3X/4X              |
|                                 | 6466                  | French Maid<br>French Maid         |                                                                                                                                                                                  | S/M, L/XL                 |
| 143                             | 6466X                 |                                    | 4PC. Includes Top, Open Back Bottom, Garter Belt and Head Piece.                                                                                                                 | 1X/2X, 3X/4X              |
| 148                             | 6467                  | Police                             | 3PC. Includes Teddy, Handcuffs and Head Piece                                                                                                                                    | S/M, L/XL                 |
| 149                             | 6468                  | Police<br>Fire Woman               | 4PC. Includes Peek-a-Boo Teddy, Harness, Toy Handcuffs and Head Piece                                                                                                            | S/M, L/XL                 |
| 150<br>151                      | 6469<br>6470          | Fire Woman<br>CEO                  | 3 PC. Includes Open Cup Bodysuit, Harness and Head Piece 3 PC. Includes Open Top with Attached Garter Straps, Bottom and Collar with Tie.                                        | S/M, L/XL<br>S, M, L, XL  |
|                                 |                       |                                    |                                                                                                                                                                                  | , , ,                     |
| 152                             | 6471                  | Cat Girl                           | 1PC. Includes Bodysuit with Attached Wrist Straps.                                                                                                                               | S/M, L/XL                 |
| 156                             | 6472                  | Mrs. Claus                         | 2PC. Includes Open Back Teddy and Head Piece                                                                                                                                     | S/M, L/XL                 |
| 156                             | 6472X                 | Mrs. Claus                         | 2PC. Includes Open Back Teddy and Head Piece                                                                                                                                     | 1X/2X, 3X/4X              |
| 158                             | 6473                  | Mrs. Claus                         | 2PC. Includes Open Cup Teddy with Attached Garter Straps and Head Piece                                                                                                          | S/M, L/XL                 |
| 160                             | 6474                  | Mrs. Claus                         | 4PC. Underwire Top, Skirt with Attachable Garter Straps, Matching G-String and Head Piece                                                                                        | S/M, L/XL                 |
| 161<br>172                      | 6474X<br>7115         | Mrs. Claus                         | 4PC. Underwire Top, Skirt with Attachable Garter Straps, Matching G-String and Head Piece                                                                                        | 1X/2X, 3X/4X              |
|                                 |                       | Lace Robe with Matching G-String   | Black, Ivory, Red                                                                                                                                                                | S,M,L,XL                  |
| 173                             | 7115X                 | Lace Robe with Matching G-String   | Black, Ivory, Red                                                                                                                                                                | 1X/2X, 2X/3X              |
| 184                             | 7341                  | Babydoll                           | Black, Ivory, Red                                                                                                                                                                | S,/M, M/L                 |
|                                 | 7341X<br>7345         | Babydoll                           | Black, Ivory, Red<br>Black                                                                                                                                                       | 1X/2X, 2X/3X<br>S,/M, M/L |
| 185                             |                       | Long Nightgown With Underwire      | Black                                                                                                                                                                            |                           |
| 174                             | 73/EV                 | Long Nightgown With Underwire      |                                                                                                                                                                                  | 1X/2X, 2X/3X              |
| 174<br>175                      | 7345X                 | Dahudali                           |                                                                                                                                                                                  |                           |
| 174<br>175<br>176               | 7353                  | Babydoll<br>Babydoll               | Red<br>Red                                                                                                                                                                       | S,/M, M/L                 |
| 174<br>175<br>176<br>177        | 7353<br>7353X         | Babydoll                           | Red                                                                                                                                                                              | 1X/2X, 2X/3X              |
| 174<br>175<br>176<br>177<br>202 | 7353<br>7353X<br>7377 | Babydoll<br>Babydoll               | Red<br>Black                                                                                                                                                                     | 1X/2X, 2X/3X<br>S,/M, M/L |
| 174<br>175<br>176<br>177        | 7353<br>7353X         | Babydoll                           | Red                                                                                                                                                                              | 1X/2X, 2X/3X              |