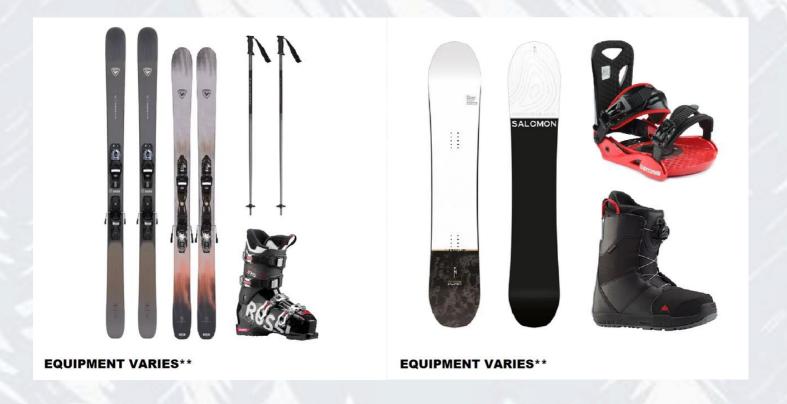

#### SEASONAL RENTAL PROGRAMS

Get sized once and keep skis, boots, poles or snowboard, boost, bindings all season! Now available for ALL ages.